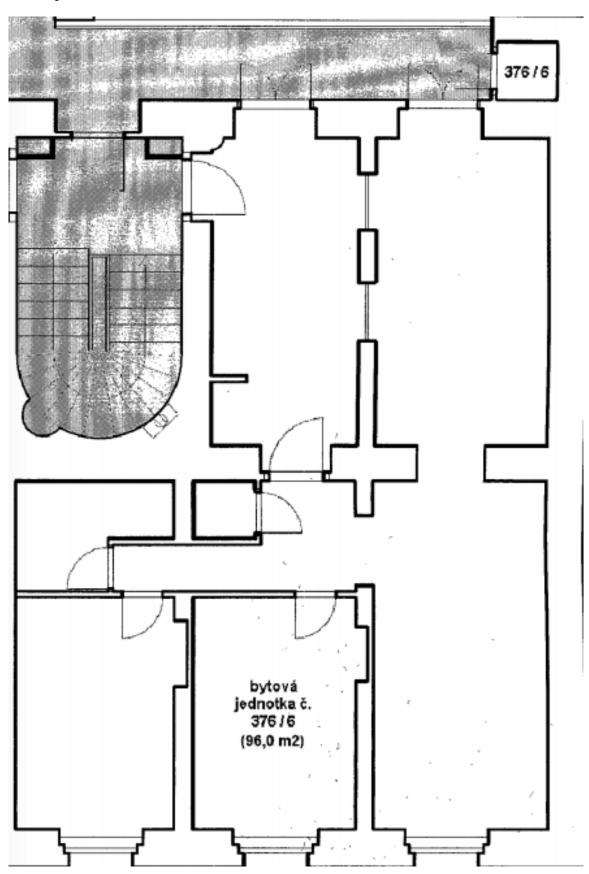

The layout of the apartment offers a spacious entrance hall, a fully equipped kitchen, a living room, 2 bedrooms, a bathroom with a bathtub, and a separate toilet. The balcony, created from the original gallery, is accessible from the kitchen and the hall, and the storage room is also accessible from the balcony.

The 96 sq. m. floor area includes a cellar storage unit and a closet accessible from the gallery.