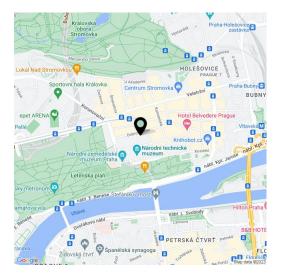

The apartment is situated within a few minutes' walk from **Letna Square** with a tram stop (a few stops away from A and B metro lines), and about a 15-minute from the city center. The place has **excellent civic amenities**, many restaurants and cafes, and rich cultural activities. The exhibition spaces of the **Trade Fair Palace** are nearby, as is the large Letenské Sady Park with an in-line track and **Stromovka Park** with water features. Quick access to the airport and to international schools.