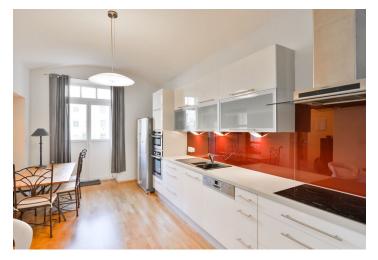

The layout of the apartment offers a spacious entrance hall, a fully equipped kitchen, a living room, 2 bedrooms, a bathroom with a bathtub, and a separate toilet. The balcony, created from the original gallery, is accessible from the kitchen and the hall, and the storage room is also accessible from the balcony.

Vaulted ceilings in all rooms create a special atmosphere in the apartment. Facilities include wooden windows with double-glazed panes, parquet floors, a kitchen with appliances, a dishwasher and washing machine, built-in wardrobes in the hall, tiles in the bathroom and toilet, central floor heating in the bathroom, an electric boiler, and a security entrance door. Possibility to rent a parking space in the garage located on the underground floor of the building.