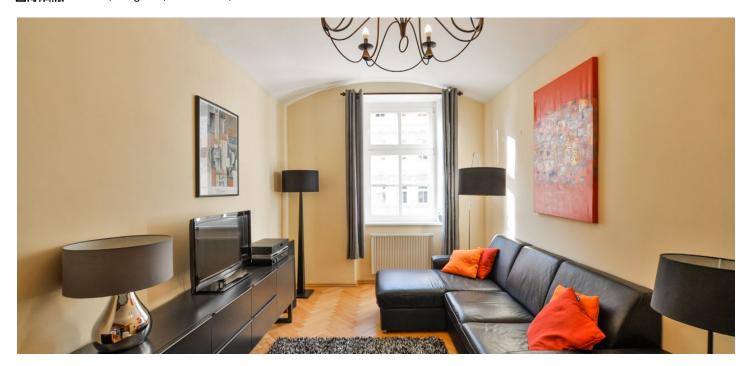

The layout of the apartment offers a spacious entrance hall, a fully equipped kitchen, a living room, 2 bedrooms, a bathroom with a bathtub, and a separate toilet. The balcony, created from the original gallery, is accessible from the kitchen and the hall, and the storage room is also accessible from the balcony.

Vaulted ceilings in all rooms create a special atmosphere in the apartment. Facilities include wooden windows with double-glazed panes, parquet floors, a kitchen with appliances, a dishwasher and washing machine, built-in wardrobes in the hall, tiles in the bathroom and toilet, central floor heating in the bathroom, an electric boiler, and a security entrance door. Possibility to rent a parking space in the garage located on the underground floor of the building.