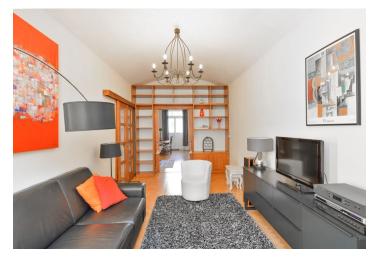

The layout of the apartment offers a spacious entrance hall, a fully equipped kitchen, a living room, 2 bedrooms, a bathroom with a bathtub, and a separate toilet. The balcony, created from the original gallery, is accessible from the kitchen and the hall, and the storage room is also accessible from the balcony.

Vaulted ceilings in all rooms create a special atmosphere in the apartment. Facilities include wooden windows with double-glazed panes, parquet floors, a kitchen with appliances, a dishwasher and washing machine, built-in wardrobes in the hall, tiles in the bathroom and toilet, central floor heating in the bathroom, an electric boiler, and a security entrance door. Possibility to rent a parking space in the garage located on the underground floor of the building.