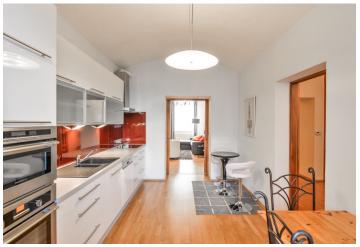

The layout of the apartment offers a spacious entrance hall, a fully equipped kitchen, a living room, 2 bedrooms, a bathroom with a bathtub, and a separate toilet. The balcony, created from the original gallery, is accessible from the kitchen and the hall, and the storage room is also accessible from the balcony.

Vaulted ceilings in all rooms create a special atmosphere in the apartment. Facilities include wooden windows with double-glazed panes, parquet floors, a kitchen with appliances, a dishwasher and washing machine, built-in wardrobes in the hall, tiles in the bathroom and toilet, central floor heating in the bathroom, an electric boiler, and a security entrance door. Possibility to rent a parking space in the garage located on the underground floor of the building.