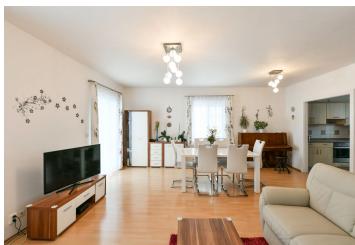

On the ground floor, the house offers a fully fitted and equipped kitchen, a living room with a dining area and access to the **west facing terrace and garden**, a guest toilet, a storage room, an entrance hall, a garage, plus a laundry room with direct access to the garden. The first floor features a master bedroom with an en-suite bathroom (bathtub, toilet) and a utility room with storage space, two further bedrooms, and a family bathroom (walk-in shower, toilet).

Laminated floors, tiles, built-in wardrobes in two bedrooms, attic storage, blinds, gas boiler, washer, dryer, dishwasher, induction cooktop, alarm, cable TV connection. **Garage and parking in front of the garage**. Each house in the community is connected to 24/7security service on the premises and is serviced by private road maintenance. The tenant pays a monthly deposit of approx. CZK 8,600 for the community service charges, garbage collection, cable TV, internet connection, water, electricity and gas used in the house. Available from August 1, 2021.