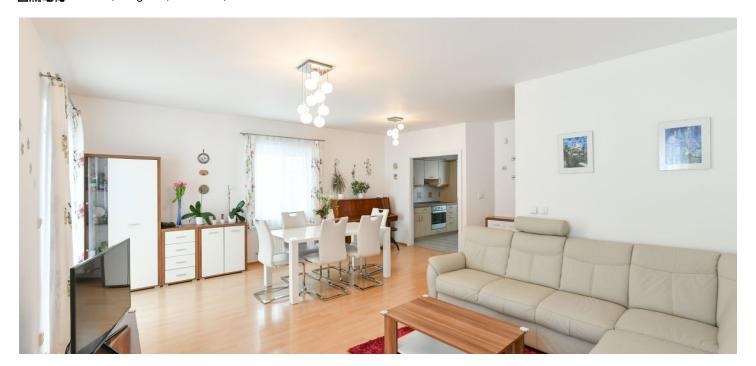

On the ground floor, the house offers a fully fitted and equipped kitchen, a living room with a dining area and access to the **west facing terrace and garden**, a guest toilet, a storage room, an entrance hall, a garage, plus a laundry room with direct access to the garden. The first floor features a master bedroom with an en-suite bathroom (bathtub, toilet) and a utility room with storage space, two further bedrooms, and a family bathroom (walk-in shower, toilet).

Laminated floors, tiles, built-in wardrobes in two bedrooms, attic storage, blinds, gas boiler, washer, dryer, dishwasher, induction cooktop, alarm, cable TV connection. **Garage and parking in front of the garage**. Each house in the community is connected to 24/7security service on the premises and is serviced by private road maintenance. The tenant pays a monthly deposit of approx. CZK 8,600 for the community service charges, garbage collection, cable TV, internet connection, water, electricity and gas used in the house. Available from August 1, 2021.