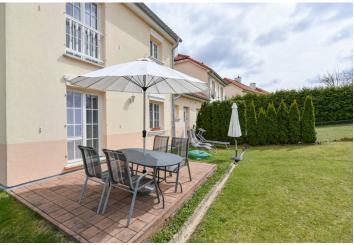

On the ground floor, the house offers a fully fitted and equipped kitchen, a living room with a dining area and access to the **west facing terrace and garden**, a guest toilet, a storage room, an entrance hall, a garage, plus a laundry room with direct access to the garden. The first floor features a master bedroom with an en-suite bathroom (bathtub, toilet) and a utility room with storage space, two further bedrooms, and a family bathroom (walk-in shower, toilet).

Laminated floors, tiles, built-in wardrobes in two bedrooms, attic storage, blinds, gas boiler, washer, dryer, dishwasher, induction cooktop, alarm, cable TV connection. **Garage and parking in front of the garage**. Each house in the community is connected to 24/7security service on the premises and is serviced by private road maintenance. The tenant pays a monthly deposit of approx. CZK 8,600 for the community service charges, garbage collection, cable TV, internet connection, water, electricity and gas used in the house. Available from August 1, 2021.