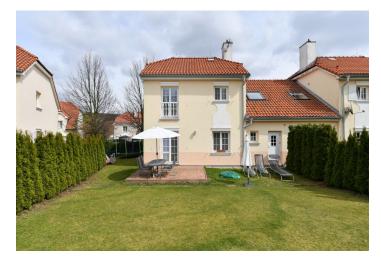

On the ground floor, the house offers a fully fitted and equipped kitchen, a living room with a dining area and access to the **west facing terrace and garden**, a guest toilet, a storage room, an entrance hall, a garage, plus a laundry room with direct access to the garden. The first floor features a master bedroom with an en-suite bathroom (bathtub, toilet) and a utility room with storage space, two further bedrooms, and a family bathroom (walk-in shower, toilet).