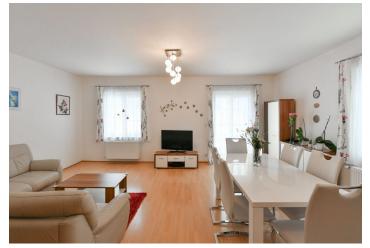

On the ground floor, the house offers a fully fitted and equipped kitchen, a living room with a dining area and access to the **west facing terrace and garden**, a guest toilet, a storage room, an entrance hall, a garage, plus a laundry room with direct access to the garden. The first floor features a master bedroom with an en-suite bathroom (bathtub, toilet) and a utility room with storage space, two further bedrooms, and a family bathroom (walk-in shower, toilet).

Laminated floors, tiles, built-in wardrobes in two bedrooms, attic storage, blinds, gas boiler, washer, dryer, dishwasher, induction cooktop, alarm, cable TV connection. **Garage and parking in front of the garage**. Each house in the community is connected to 24/7security service on the premises and is serviced by private road maintenance. The tenant pays a monthly deposit of approx. CZK 8,600 for the community service charges, garbage collection, cable TV, internet connection, water, electricity and gas used in the house. Available from August 1, 2021.