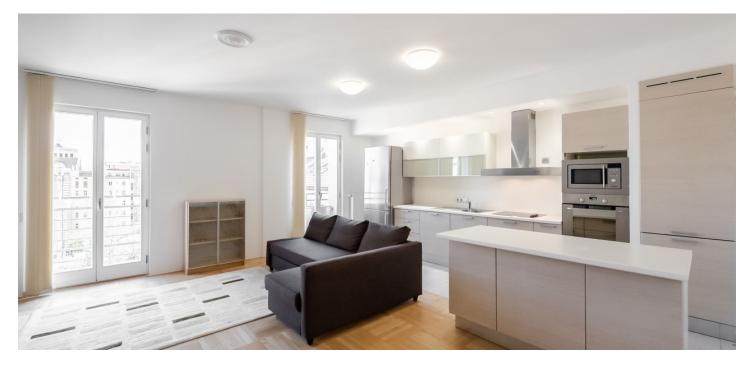

\* Area of the unit according to the Civil Code. The area consists of the sum total area of the entire unit bounded by perimeter walls.

This furnished air-conditioned split-level attic apartment with a terrace and a balcony is on the 6th floor of a fully refurbished, richly decorated historic building with an elevator and beautiful common areas. Nicely located on a quiet street just moments from the Jiřího z Poděbrad metro station and trams, within walking distance of Riegrovy Sady Park and Wenceslas Square. An area with quick access to the city center, full amenities within easy reach incl. quality restaurants, cafes, bistros, and a popular regular farmers' market.

The lower floor of the apartment features a living room with a fully fitted open plan kitchen and a balcony facing the courtyard, a bedroom, a shower bathroom with a toilet, and an entrance hall. The upper level includes a gallery and a second bedroom with a terrace and views of Jiřího z Poděbrad Square and the Church of the Most Sacred Heart of Our Lord by Jože Plečnik. There is also a bathroom with a bathtub, bidet, and toilet, plus a storage/utility room.

Hardwood floors, tiles, gas boiler, washing machine, dishwasher, microwave oven. An on-site underground garage parking is available at CZK 3,500/month.