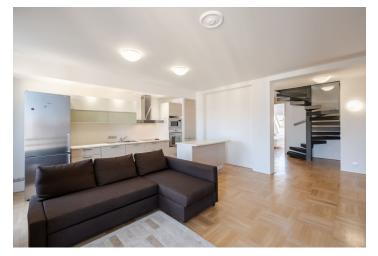

The lower floor of the apartment features a living room with a fully fitted open plan kitchen and a balcony facing the courtyard, a bedroom, a shower bathroom with a toilet, and an entrance hall. The upper level includes a gallery and a second bedroom with a terrace and views of Jiřího z Poděbrad Square and the Church of the Most Sacred Heart of Our Lord by Jože Plečnik. There is also a bathroom with a bathtub, bidet, and toilet, plus a storage/utility room.

Hardwood floors, tiles, gas boiler, washing machine, dishwasher, microwave oven. An on-site underground garage parking is available at CZK 3,500/month.