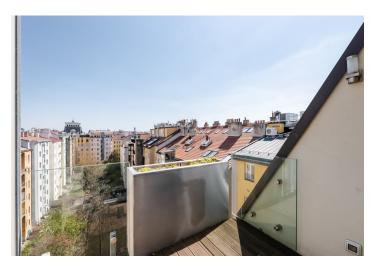

\* Area of the unit according to the Civil Code. The area consists of the sum total area of the entire unit bounded by perimeter walls.

This furnished air-conditioned split-level attic apartment with a terrace and a balcony is on the 6th floor of a fully refurbished, richly decorated historic building with an elevator and beautiful common areas. Nicely located on a quiet street just moments from the Jiřího z Poděbrad metro station and trams, within walking distance of Riegrovy Sady Park and Wenceslas Square. An area with quick access to the city center, full amenities within easy reach incl. quality restaurants, cafes, bistros, and a popular regular farmers' market.

The lower floor of the apartment features a living room with a fully fitted open plan kitchen and a balcony facing the courtyard, a bedroom, a shower bathroom with a toilet, and an entrance hall. The upper level includes a gallery and a second bedroom with a terrace and views of Jiřího z Poděbrad Square and the Church of the Most Sacred Heart of Our Lord by Jože Plečnik. There is also a bathroom with a bathtub, bidet, and toilet, plus a storage/utility room.