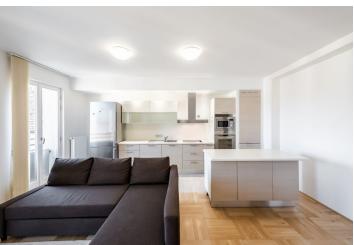

The lower floor of the apartment features a living room with a fully fitted open plan kitchen and a balcony facing the courtyard, a bedroom, a shower bathroom with a toilet, and an entrance hall. The upper level includes a gallery and a second bedroom with a terrace and views of Jiřího z Poděbrad Square and the Church of the Most Sacred Heart of Our Lord by Jože Plečnik. There is also a bathroom with a bathtub, bidet, and toilet, plus a storage/utility room.

Hardwood floors, tiles, gas boiler, washing machine, dishwasher, microwave oven. An on-site underground garage parking is available at CZK 3,500/month.