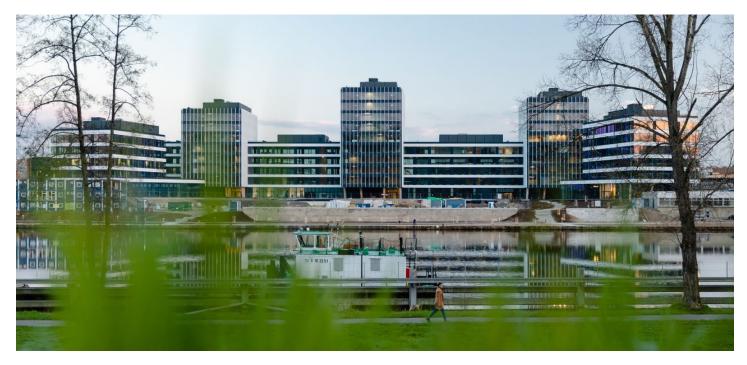

### € 16.50 - 17.50 / m2 | CZK 408 - 433 / m2

Office space for lease on the 1st floor in the complex built in campus style. It will be located in Prague 7 - Holešovice, close to the Vltava River.

This popular administrative and residential district is characterized by a wide range of services and a rich cultural life. Here you will find a variety of quality restaurants and cafes, shops, as well as health facilities and banks.

Tenants will be able to use all the services in and around the building using a special mobile application. There will be also a bicycle storage room, cloakrooms, shower and a full-day restaurant. The surroundings of the buildings will turn into a number of green areas with the possibility of sports activities and relaxation zones. There is also a cycle path for cyclists and skaters. Campus will include a harbor for motor boats and small boats.

#### Location:

Excellent transport accessibility by car and by public transport - in the immediate vicinity of the building there are bus and tram stops. Near train station and Nádraží Holešovice metro station (line C) and Palmovka station (line B). Easy connection to the city ring road, the D8 motorway and the city center.