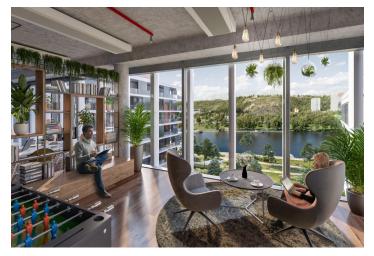

Tenants will be able to use all the services in and around the building using a special mobile application. There will be also a bicycle storage room, cloakrooms, shower and a full-day restaurant. The surroundings of the buildings will turn into a number of green areas with the possibility of sports activities and relaxation zones. There is also a cycle path for cyclists and skaters. Campus will include a harbor for motor boats and small boats.

### Facilities and services:

Targeting on LEED Platinum and WELL Gold certifications 24/7 security service Access to magnetic cards Terrace on the roof of the building Air conditioning Sufficient daylight Low ceilings Double floors Storage areas, showers and dressing rooms A restaurant right in the building