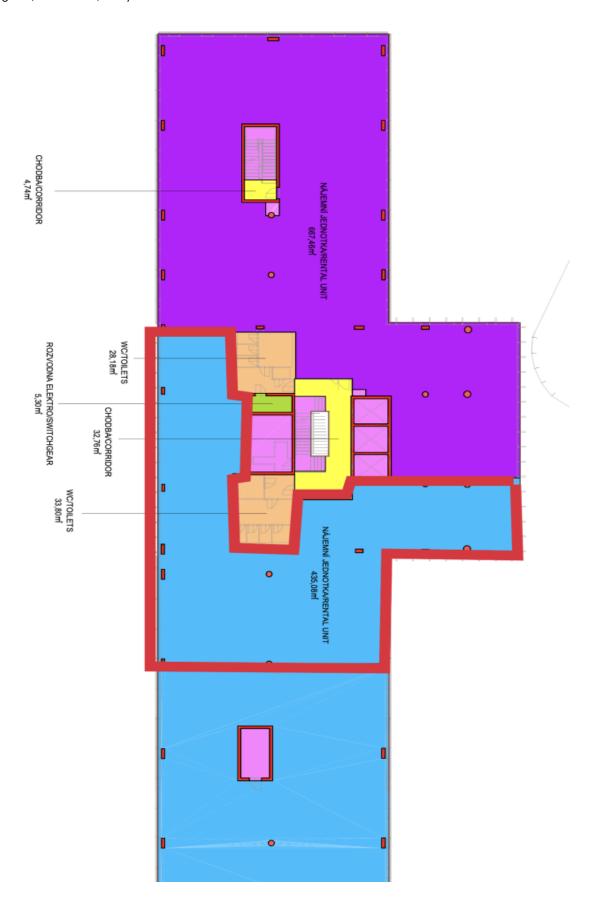

## Office space

Prague 7, Holešovice, Partyzánská

| Service price    | 153 CZK monthly per m² |
|------------------|------------------------|
| Available area   | 501 m²                 |
| Cellar           | -                      |
| Parking          | Yes                    |
| PENB             | В                      |
| Reference number | 39525                  |