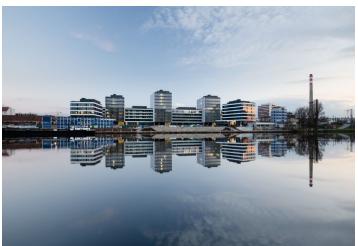

### € 16.50 - 17.50 / m2 | CZK 408 - 433 / m2

Office space for lease on the 1st floor in the complex built in campus style. It will be located in Prague 7 - Holešovice, close to the Vltava River.

This popular administrative and residential district is characterized by a wide range of services and a rich cultural life. Here you will find a variety of quality restaurants and cafes, shops, as well as health facilities and banks.

#### Location:

Excellent transport accessibility by car and by public transport - in the immediate vicinity of the building there are bus and tram stops. Near train station and Nádraží Holešovice metro station (line C) and Palmovka station (line B). Easy connection to the city ring road, the D8 motorway and the city center.