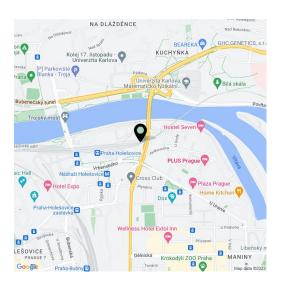

#### Location:

Excellent transport accessibility by car and by public transport - in the immediate vicinity of the building there are bus and tram stops. Near train station and Nádraží Holešovice metro station (line C) and Palmovka station (line B). Easy connection to the city ring road, the D8 motorway and the city center.