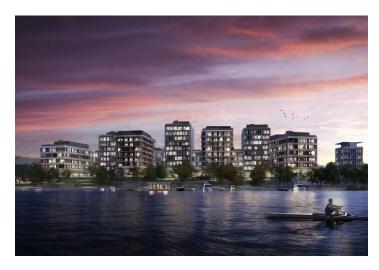

### € 16.50 - 17.50 / m2 | CZK 408 - 433 / m2

Office space for lease on the 1st floor in the complex built in campus style. It will be located in Prague 7 - Holešovice, close to the Vltava River.

This popular administrative and residential district is characterized by a wide range of services and a rich cultural life. Here you will find a variety of quality restaurants and cafes, shops, as well as health facilities and banks.

Tenants will be able to use all the services in and around the building using a special mobile application. There will be also a bicycle storage room, cloakrooms, shower and a full-day restaurant. The surroundings of the buildings will turn into a number of green areas with the possibility of sports activities and relaxation zones. There is also a cycle path for cyclists and skaters. Campus will include a harbor for motor boats and small boats.