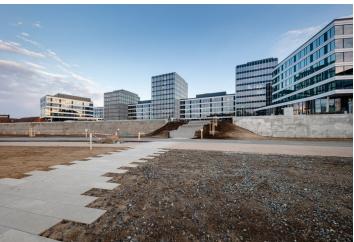

#### 153 CZK monthly per m<sup>2</sup> Service price Available area 785 m<sup>2</sup>

**Parking** Yes **PENB** В

39526 Reference number

Rented

Retail space for lease on the ground floor in the complex built in campus style. It will be located in Prague 7 - Holešovice, close to the Vltava River.

#### Location:

Excellent transport accessibility by car and by public transport - in the immediate vicinity of the building there are bus and tram stops. Near train station and Nádraží Holešovice metro station (line C) and Palmovka station (line B). Easy connection to the city ring road, the D8 motorway and the city center.