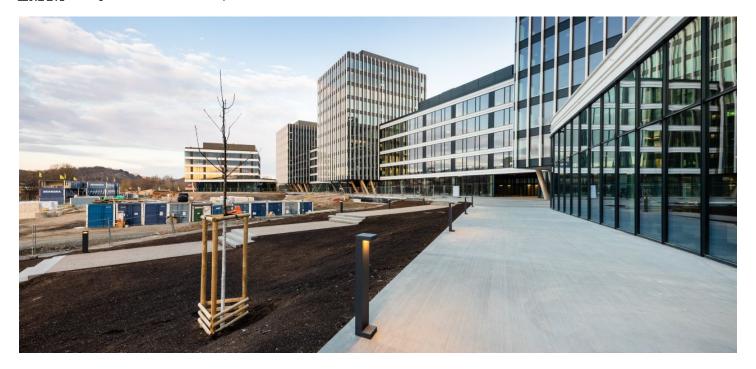

#### 153 CZK monthly per m<sup>2</sup> Service price Available area 785 m<sup>2</sup>

**Parking** Yes **PENB** В

39526 Reference number

Rented

Retail space for lease on the ground floor in the complex built in campus style. It will be located in Prague 7 - Holešovice, close to the Vltava River.

This popular administrative and residential district is characterized by a wide range of services and a rich cultural life. Here you will find a variety of quality restaurants and cafes, shops, as well as health facilities and banks.

#### Location:

Excellent transport accessibility by car and by public transport - in the immediate vicinity of the building there are bus and tram stops. Near train station and Nádraží Holešovice metro station (line C) and Palmovka station (line B). Easy connection to the city ring road, the D8 motorway and the city center.