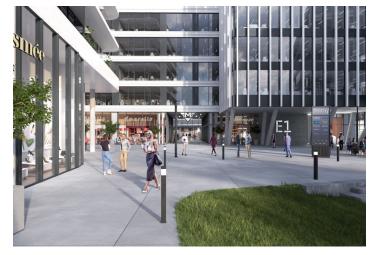

Tenants will be able to use all the services in and around the building using a special mobile application. There will be also a bicycle storage room, cloakrooms, shower and a full-day restaurant. The surroundings of the buildings will turn into a number of green areas with the possibility of sports activities and relaxation zones. There is also a cycle path for cyclists and skaters. Campus will include a harbor for motor boats and small boats.

#### Facilities and services:

Targeting on LEED Platinum and WELL Gold certifications 24/7 security service Access to magnetic cards Terrace on the roof of the building Air conditioning Sufficient daylight Low ceilings Double floors Storage areas, showers and dressing rooms A restaurant right in the building