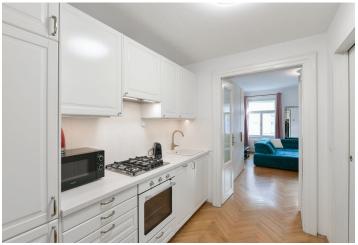

The area of the apartment consists of a south-facing living room with a dining area, a kitchen with a vestibule, a bathroom (bathtub, bidet, toilet), and a utility room with a connection for a washing machine and a safe.

The interior has been recently partially renovated (new kitchen and bathroom, gas boiler). Facilities include hardwood parquet floors, large casement windows, and double-wing glazed doors that let in plenty of daylight. The kitchen is fully equipped (built-in oven, dishwasher and fridge with a freezer, gas stove), and the entrance door is secure. Residents can use the common balcony, which faces the courtyard and provides impressive views of the surrounding historical buildings, including the Church of St. Michael. It is possibility to rent a parking space.