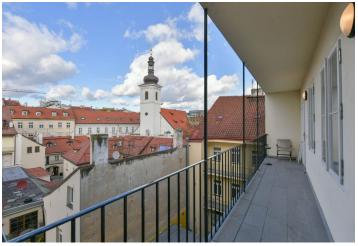

The interior has been recently partially renovated (new kitchen and bathroom, gas boiler). Facilities include hardwood parquet floors, large casement windows, and double-wing glazed doors that let in plenty of daylight. The kitchen is fully equipped (built-in oven, dishwasher and fridge with a freezer, gas stove), and the entrance door is secure. Residents can use the common balcony, which faces the courtyard and provides impressive views of the surrounding historical buildings, including the Church of St. Michael. It is possibility to rent a parking space.