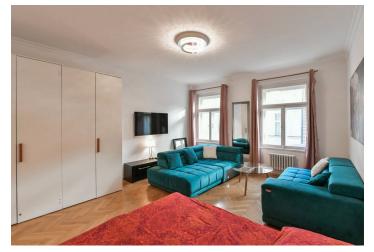

The area of the apartment consists of a south-facing living room with a dining area, a kitchen with a vestibule, a bathroom (bathtub, bidet, toilet), and a utility room with a connection for a washing machine and a safe.

The interior has been recently partially renovated (new kitchen and bathroom, gas boiler). Facilities include hardwood parquet floors, large casement windows, and double-wing glazed doors that let in plenty of daylight. The kitchen is fully equipped (built-in oven, dishwasher and fridge with a freezer, gas stove), and the entrance door is secure. Residents can use the common balcony, which faces the courtyard and provides impressive views of the surrounding historical buildings, including the Church of St. Michael. It is possibility to rent a parking space.