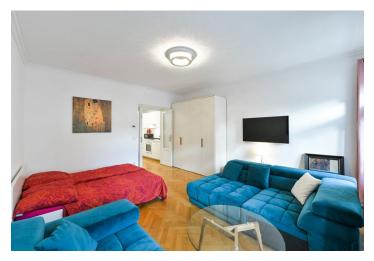

The area of the apartment consists of a south-facing living room with a dining area, a kitchen with a vestibule, a bathroom (bathtub, bidet, toilet), and a utility room with a connection for a washing machine and a safe.

The interior has been recently partially renovated (new kitchen and bathroom, gas boiler). Facilities include hardwood parquet floors, large casement windows, and double-wing glazed doors that let in plenty of daylight. The kitchen is fully equipped (built-in oven, dishwasher and fridge with a freezer, gas stove), and the entrance door is secure. Residents can use the common balcony, which faces the courtyard and provides impressive views of the surrounding historical buildings, including the Church of St. Michael. It is possibility to rent a parking space.