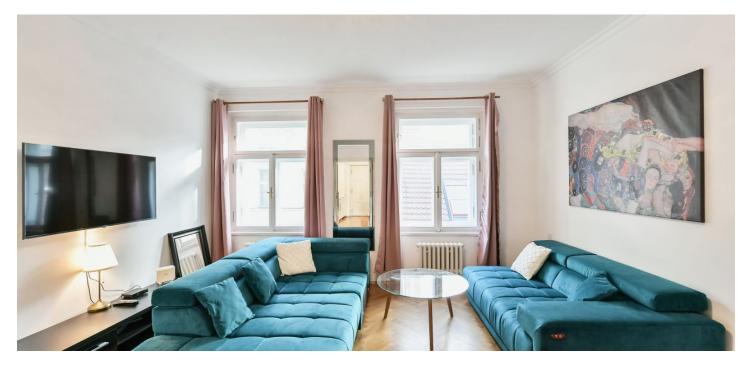

The area of the apartment consists of a south-facing living room with a dining area, a kitchen with a vestibule, a bathroom (bathtub, bidet, toilet), and a utility room with a connection for a washing machine and a safe.

The interior has been recently partially renovated (new kitchen and bathroom, gas boiler). Facilities include hardwood parquet floors, large casement windows, and double-wing glazed doors that let in plenty of daylight. The kitchen is fully equipped (built-in oven, dishwasher and fridge with a freezer, gas stove), and the entrance door is secure. Residents can use the common balcony, which faces the courtyard and provides impressive views of the surrounding historical buildings, including the Church of St. Michael. It is possibility to rent a parking space.