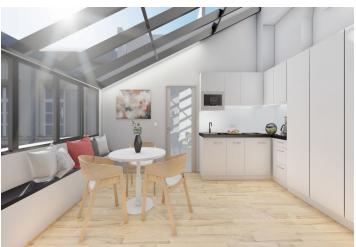

The area of the unit is divided into a large bright room with a kitchen, a bathroom (with a shower, toilet, and sink), and a hallway.

Studio windows have aluminum frames, double-glazed panes with shading, oiled wooden floors. The air-conditioning can also serve as heating (another possibility source of heat is the central boiler room in the building), hot water is provided by an electric boiler. The kitchen is equipped with a dishwasher, hob, microwave, and fridge. The reconstruction of the building (including the roof) took place in 2018. **No elevator** in the rear wing.