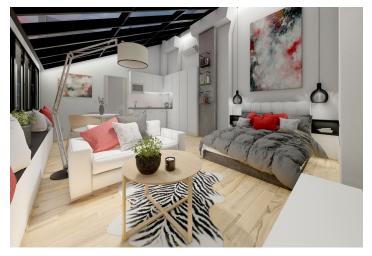

The area of the unit is divided into a large bright room with a kitchen, a bathroom (with a shower, toilet, and sink), and a hallway.

Studio windows have aluminum frames, double-glazed panes with shading, oiled wooden floors. The air-conditioning can also serve as heating (another possibility source of heat is the central boiler room in the building), hot water is provided by an electric boiler. The kitchen is equipped with a dishwasher, hob, microwave, and fridge. The reconstruction of the building (including the roof) took place in 2018. **No elevator** in the rear wing.