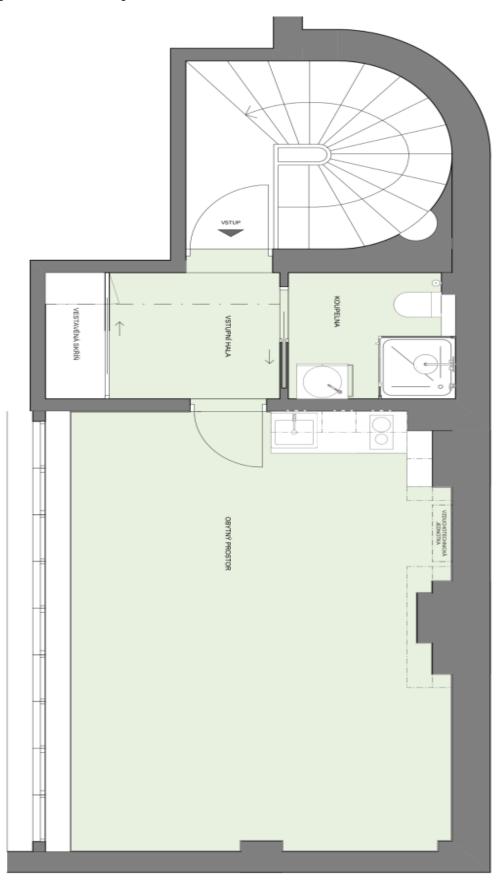

The area of the unit is divided into a large bright room with a kitchen, a bathroom (with a shower, toilet, and sink), and a hallway.

Studio windows have aluminum frames, double-glazed panes with shading, oiled wooden floors. The air-conditioning can also serve as heating (another possibility source of heat is the central boiler room in the building), hot water is provided by an electric boiler. The kitchen is equipped with a dishwasher, hob, microwave, and fridge. The reconstruction of the building (including the roof) took place in 2018. **No elevator** in the rear wing.

Interior 37 m<sup>2</sup>. Subject to special legal conditions.

In addition to regular property viewings, we also offer real-time video viewings via WhatsApp, FaceTime, Messenger, Skype, and other apps.