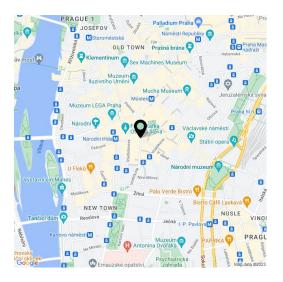

\* Area of the unit according to the Civil Code. The area consists of the sum total area of the entire unit bounded by perimeter walls.

This bright and quiet air-conditioned studio apartment is located on the 4th floor of the rear wing of a building in the very center of Prague in New Town on Jungmannova Street, just off Charles and Wenceslas squares.

The attractive location is full of theaters, restaurants, clubs and shops, banks, medical and all other services. The place has perfect public transport access thanks to the proximity of the Můstek metro transfer station and many tram lines. The beautifully landscaped **Franciscan Garden** or **Slovanský Island** are only a few minutes away on foot.