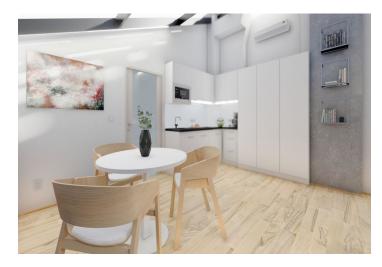

The area of the unit is divided into a large bright room with a kitchen, a bathroom (with a shower, toilet, and sink), and a hallway.

Studio windows have aluminum frames, double-glazed panes with shading, oiled wooden floors. The air-conditioning can also serve as heating (another possibility source of heat is the central boiler room in the building), hot water is provided by an electric boiler. The kitchen is equipped with a dishwasher, hob, microwave, and fridge. The reconstruction of the building (including the roof) took place in 2018. **No elevator** in the rear wing.