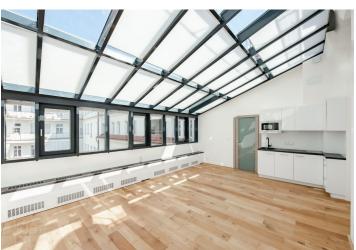

\* Area of the unit according to the Civil Code. The area consists of the sum total area of the entire unit bounded by perimeter walls.

This bright and quiet air-conditioned studio apartment is located on the 4th floor of the rear wing of a building in the very center of Prague in New Town on Jungmannova Street, just off Charles and Wenceslas squares.

The area of the unit is divided into a large bright room with a kitchen, a bathroom (with a shower, toilet, and sink), and a hallway.

Studio windows have aluminum frames, double-glazed panes with shading, oiled wooden floors. The air-conditioning can also serve as heating (another possibility source of heat is the central boiler room in the building), hot water is provided by an electric boiler. The kitchen is equipped with a dishwasher, hob, microwave, and fridge. The reconstruction of the building (including the roof) took place in 2018. **No elevator** in the rear wing.