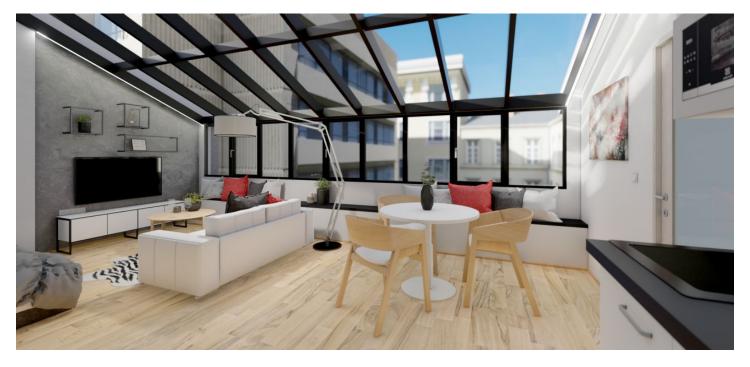

\* Area of the unit according to the Civil Code. The area consists of the sum total area of the entire unit bounded by perimeter walls.

This bright and quiet air-conditioned studio apartment is located on the 4th floor of the rear wing of a building in the very center of Prague in New Town on Jungmannova Street, just off Charles and Wenceslas squares.

The area of the unit is divided into a large bright room with a kitchen, a bathroom (with a shower, toilet, and sink), and a hallway.

Studio windows have aluminum frames, double-glazed panes with shading, oiled wooden floors. The air-conditioning can also serve as heating (another possibility source of heat is the central boiler room in the building), hot water is provided by an electric boiler. The kitchen is equipped with a dishwasher, hob, microwave, and fridge. The reconstruction of the building (including the roof) took place in 2018. **No elevator** in the rear wing.

The attractive location is full of theaters, restaurants, clubs and shops, banks, medical and all other services. The place has perfect public transport access thanks to the proximity of the Můstek metro transfer station and many tram lines. The beautifully landscaped **Franciscan Garden** or **Slovanský Island** are only a few minutes away on foot.