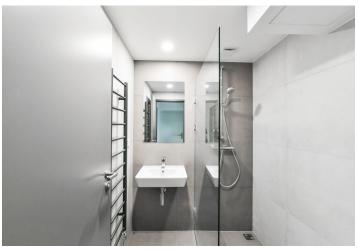

Sold

The layout of the unit consists of an entrance hall with space for built-in wardrobes and a main living room with a kitchen and access to the glazed terrace (10 sq. m.). Half of the front garden, which is accessed from the glazed terrace, belongs to the unit.

Features include hardwood oak floors, a fully equipped kitchen, Nordlux lighting, and electric heating.

Parking in the zone for residents in front of the building; it is also possible to rent a space in a nearby garage.