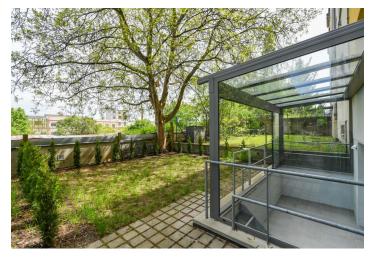

Sold

The layout of the unit consists of an entrance hall with space for built-in wardrobes and a main living room with a kitchen and access to the glazed terrace (10 sq. m.). Half of the front garden, which is accessed from the glazed terrace, belongs to the unit.

Interior 25.5 m², glazed terrace 10.86 m², garden 44 m².

In addition to regular property viewings, we also offer real-time video viewings via WhatsApp, FaceTime, Messenger, Skype, and other apps.

Brno

**Bratislava** +421 948 939 938