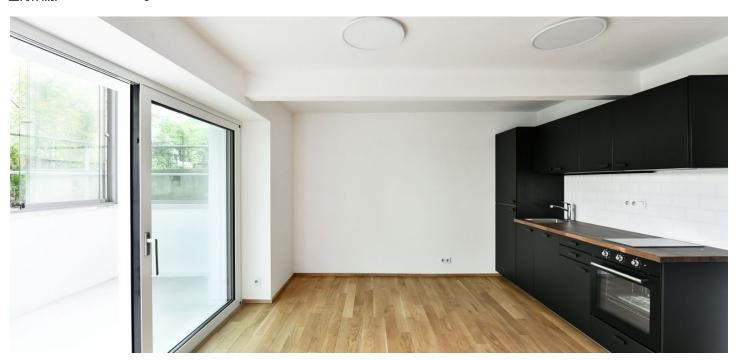

Sold

The layout of the unit consists of an entrance hall with space for built-in wardrobes and a main living room with a kitchen and access to the glazed terrace (10 sq. m.). Half of the front garden, which is accessed from the glazed terrace, belongs to the unit.

Features include hardwood oak floors, a fully equipped kitchen, Nordlux lighting, and electric heating.

Parking in the zone for residents in front of the building; it is also possible to rent a space in a nearby garage.