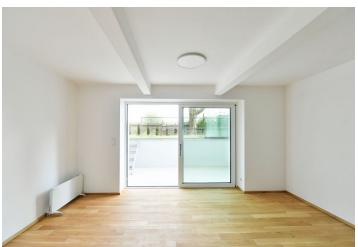

Sold

The layout of the unit consists of an entrance hall with space for built-in wardrobes and a main living room with a kitchen and access to the glazed terrace (10 sq. m.). Half of the front garden, which is accessed from the glazed terrace, belongs to the unit.