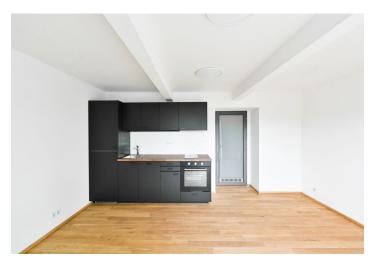

Features include hardwood oak floors, a fully equipped kitchen, Nordlux lighting, and electric heating.

Parking in the zone for residents in front of the building; it is also possible to rent a space in a nearby garage.