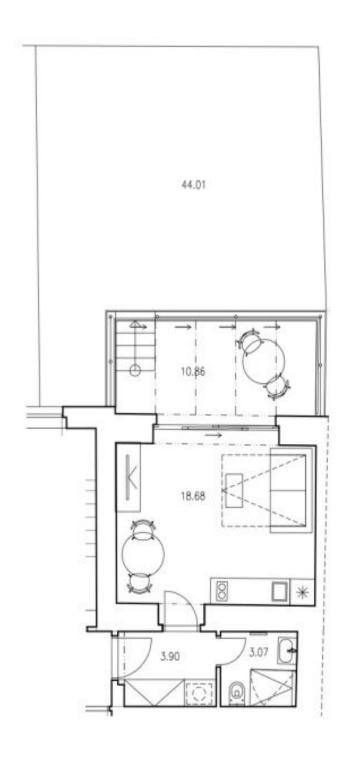

## **Apartment Studio (1+kk)**

25.64 m², Prague 6, Bubeneč, Ve Struhách

| Total area       | 37 m² |
|------------------|-------|
| Floor area*      | 26 m² |
| Terrace          | 11 m² |
| Garden           | 44 m² |
| Parking          | -     |
| Cellar           | -     |
| PENB             | G     |
| Reference number | 40121 |

Sold

The layout of the unit consists of an entrance hall with space for built-in wardrobes and a main living room with a kitchen and access to the glazed terrace (10 sq. m.). Half of the front garden, which is accessed from the glazed terrace, belongs to the unit.

Interior 25.5 m², glazed terrace 10.86 m², garden 44 m².

In addition to regular property viewings, we also offer real-time video viewings via WhatsApp, FaceTime, Messenger, Skype, and other apps.

Brno

**Bratislava** +421 948 939 938