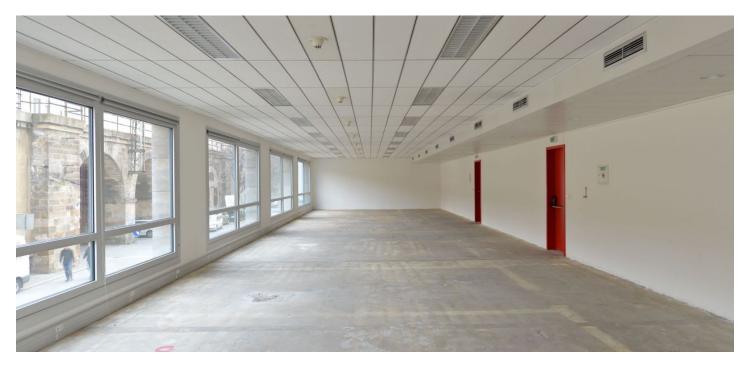

### Office space

Prague 8, Karlín, Pobřežní

Service price 145 CZK monthly per m<sup>2</sup> Available area 88 m<sup>2</sup>

EUR 140 / pp / month

40230

**PENB** D

#### Rented

Office premises for lease on the 3rd floor in the complex of three buildings around a landscaped yard. The Building is situated in attractive and rapidly developing area of Prague 8 - Karlín