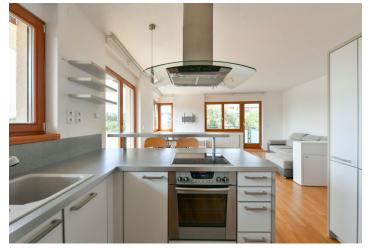

The apartment consists of a living room with access to two **balconies**, a fully equipped kitchen with a **closet**, **2 bedrooms**, a full bathroom (tub, toilet, bidet), a utility room, a guest toilet, and an entrance hall.

Wooden floating floors and tiles, washing machine, dryer, dishwasher, central heating, security entry door, intercom, safe, cellar, common bike storage. One garage parking space is included in the rent.