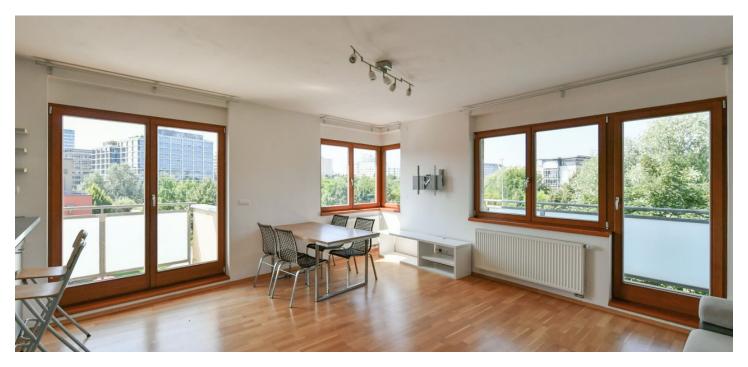

\* Size of the unit according to the Housing Act.
The area consists of the sum total of the internal area of every room.

Benefiting from two balconies and green views, this partly furnished apartment on the first floor of a modern residential project is located right next to the German School, in a quiet green residential neighborhood adjacent to a nature preserve. Very good access to the city center, a seven-minute walk to the Nové Butovice metro station, a short walk to the Butovice Shopping Center, and within walking distance of a golf course and tennis courts.

The apartment consists of a living room with access to two **balconies**, a fully equipped kitchen with a **closet**, **2 bedrooms**, a full bathroom (tub, toilet, bidet), a utility room, a guest toilet, and an entrance hall.

Wooden floating floors and tiles, washing machine, dryer, dishwasher, central heating, security entry door, intercom, safe, cellar, common bike storage. One garage parking space is included in the rent.