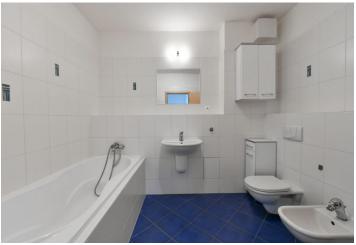

The apartment consists of a living room with access to two **balconies**, a fully equipped kitchen with a **closet**, **2 bedrooms**, a full bathroom (tub, toilet, bidet), a utility room, a guest toilet, and an entrance hall.