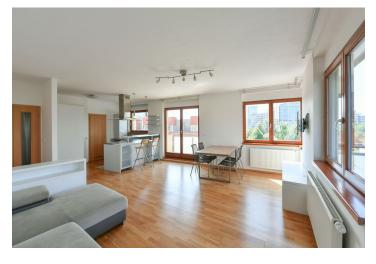

\* Size of the unit according to the Housing Act.
The area consists of the sum total of the internal area of every room.

Benefiting from two balconies and green views, this partly furnished apartment on the first floor of a modern residential project is located right next to the German School, in a quiet green residential neighborhood adjacent to a nature preserve. Very good access to the city center, a seven-minute walk to the Nové Butovice metro station, a short walk to the Butovice Shopping Center, and within walking distance of a golf course and tennis courts.

The apartment consists of a living room with access to two **balconies**, a fully equipped kitchen with a **closet**, **2 bedrooms**, a full bathroom (tub, toilet, bidet), a utility room, a guest toilet, and an entrance hall.

Wooden floating floors and tiles, washing machine, dryer, dishwasher, central heating, security entry door, intercom, safe, cellar, common bike storage. One garage parking space is included in the rent.