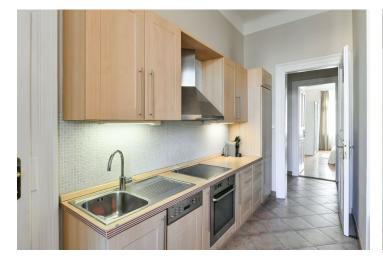

The layout of the apartment on the 4th floor consists of a walk-through living room, 2 bedrooms (accessible from the living room and a large central hall), a separate kitchen with a window towards the courtyard, a pantry, a bathroom, a toilet, and a closet.