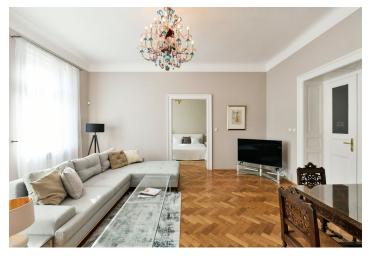

The layout of the apartment on the 4th floor consists of a walk-through living room, 2 bedrooms (accessible from the living room and a large central hall), a separate kitchen with a window towards the courtyard, a pantry, a bathroom, a toilet, and a closet.

In the interior, illuminated by large casement windows, there are original refurbished **parquet floors**, and the door panels are decorated with **etched glass**. Security is ensured by an alarm and a videophone. The completely renovated building has a richly decorated entrance hall and a new elevator. It is possible to arrange a **long-term lease of a parking space** in the nearby underground garages.