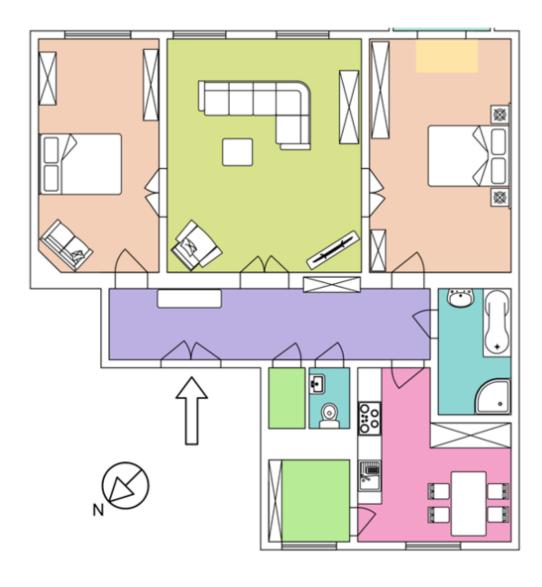

The layout of the apartment on the 4th floor consists of a walk-through living room, 2 bedrooms (accessible from the living room and a large central hall), a separate kitchen with a window towards the courtyard, a pantry, a bathroom, a toilet, and a closet.