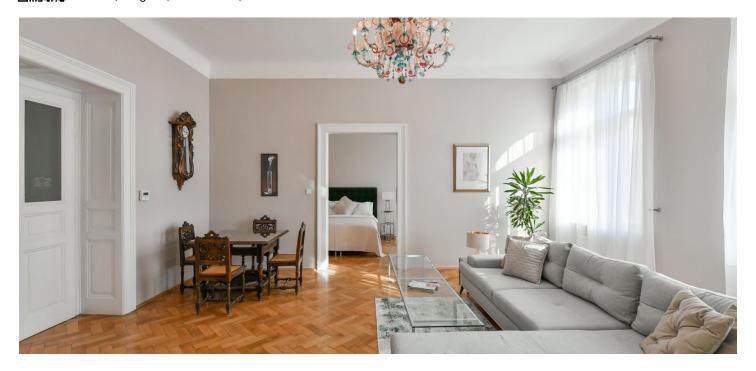

\* Area of the unit according to the Civil Code. The area consists of the sum total area of the entire unit bounded by perimeter walls.

This spacious, bright apartment with high ceilings and a classic layout is part of a perfectly maintained Art Nouveau building with an elevator and 24-hour concierge services. An attractive location in the middle of the historic center of the city near Old Town Square.

The layout of the apartment on the 4th floor consists of a walk-through living room, 2 bedrooms (accessible from the living room and a large central hall), a separate kitchen with a window towards the courtyard, a pantry, a bathroom, a toilet, and a closet.

In the interior, illuminated by large casement windows, there are original refurbished **parquet floors**, and the door panels are decorated with **etched glass**. Security is ensured by an alarm and a videophone. The completely renovated building has a richly decorated entrance hall and a new elevator. It is possible to arrange a **long-term lease of a parking space** in the nearby underground garages.