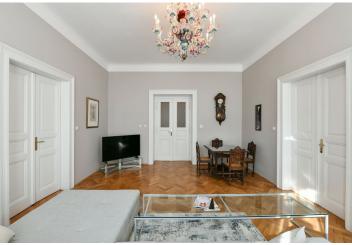

\* Area of the unit according to the Civil Code. The area consists of the sum total area of the entire unit bounded by perimeter walls.

This spacious, bright apartment with high ceilings and a classic layout is part of a perfectly maintained Art Nouveau building with an elevator and 24-hour concierge services. An attractive location in the middle of the historic center of the city near Old Town Square.

The layout of the apartment on the 4th floor consists of a walk-through living room, 2 bedrooms (accessible from the living room and a large central hall), a separate kitchen with a window towards the courtyard, a pantry, a bathroom, a toilet, and a closet.

In the interior, illuminated by large casement windows, there are original refurbished **parquet floors**, and the door panels are decorated with **etched glass**. Security is ensured by an alarm and a videophone. The completely renovated building has a richly decorated entrance hall and a new elevator. It is possible to arrange a **long-term lease of a parking space** in the nearby underground garages.