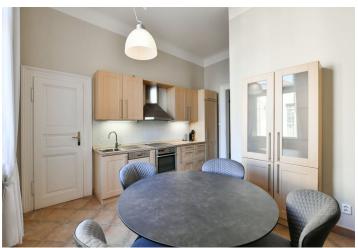

The layout of the apartment on the 4th floor consists of a walk-through living room, 2 bedrooms (accessible from the living room and a large central hall), a separate kitchen with a window towards the courtyard, a pantry, a bathroom, a toilet, and a closet.