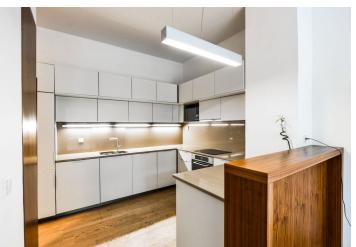

The prominent feature of the apartment is a spacious air-conditioned glass extension - a living room / winter garden overlooking the tranquil courtyard providing abundance of sunlight as well as access to a spacious private terrace and garden with a barbecue. The glass facade can be completely opened to join the living room with the terrace. The privacy of the tenants is protected by a special foil installed in the glass living room (incl. the roof) providing also thermal insulation, curtains and green fencing in the garden. There is a fully fitted open plan kitchen and a dining area, plus two bedrooms situated high above street level and to the rear of the apartment. The bathroom is equipped with a bathtub, a walk-in shower and a toilet, and there is an additional guest toilet.