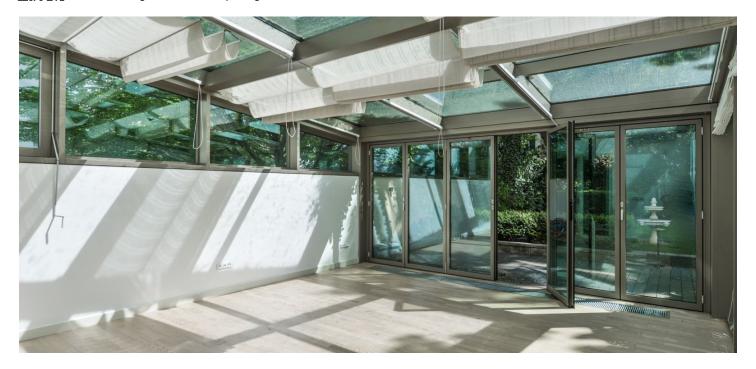

The prominent feature of the apartment is a spacious air-conditioned glass extension - a living room / winter garden overlooking the tranquil courtyard providing abundance of sunlight as well as access to a spacious private terrace and garden with a barbecue. The glass facade can be completely opened to join the living room with the terrace. The privacy of the tenants is protected by a special foil installed in the glass living room (incl. the roof) providing also thermal insulation, curtains and green fencing in the garden. There is a fully fitted open plan kitchen and a dining area, plus two bedrooms situated high above street level and to the rear of the apartment. The bathroom is equipped with a bathtub, a walk-in shower and a toilet, and there is an additional guest toilet.