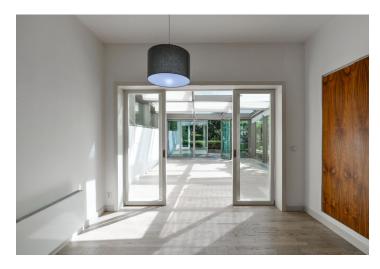

The prominent feature of the apartment is a spacious air-conditioned glass extension - a living room / winter garden overlooking the tranquil courtyard providing abundance of sunlight as well as access to a spacious private terrace and garden with a barbecue. The glass facade can be completely opened to join the living room with the terrace. The privacy of the tenants is protected by a special foil installed in the glass living room (incl. the roof) providing also thermal insulation, curtains and green fencing in the garden. There is a fully fitted open plan kitchen and a dining area, plus two bedrooms situated high above street level and to the rear of the apartment. The bathroom is equipped with a bathtub, a walk-in shower and a toilet, and there is an additional guest toilet.