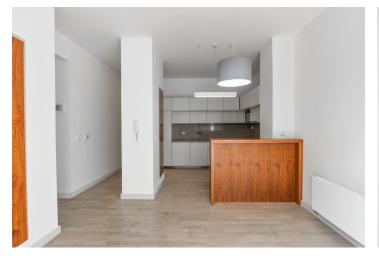

The prominent feature of the apartment is a spacious air-conditioned glass extension - a living room / winter garden overlooking the tranquil courtyard providing abundance of sunlight as well as access to a spacious private terrace and garden with a barbecue. The glass facade can be completely opened to join the living room with the terrace. The privacy of the tenants is protected by a special foil installed in the glass living room (incl. the roof) providing also thermal insulation, curtains and green fencing in the garden. There is a fully fitted open plan kitchen and a dining area, plus two bedrooms situated high above street level and to the rear of the apartment. The bathroom is equipped with a bathtub, a walk-in shower and a toilet, and there is an additional guest toilet.