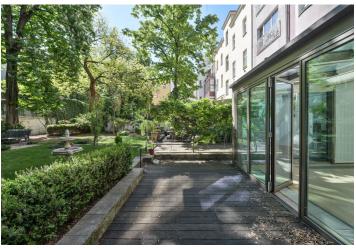

\* Area of the unit according to the Civil Code. The area consists of the sum total area of the entire unit bounded by perimeter walls.

Boasting a glass extension (living room), a terrace and a garden, this is an attractive, newly fully refurbished 2-bedroom apartment. Situated on the upper ground floor of a completely renovated traditional building in a beautiful tree lined street in a trendy part of Vinohrady, one of the most desirable residential areas of Prague. Located just a two min. walk from trams and metro station at Náměstí Míru and I. P. Pavlova Squares, and couple of minutes more from the city center, with the Havlíčkovy and Riegrovy sady parks nearby. Dozens of fine restaurants, sidewalk cafes, and coffee shops can be enjoyed in the area.

The prominent feature of the apartment is a spacious air-conditioned glass extension - a living room / winter garden overlooking the tranquil courtyard providing abundance of sunlight as well as access to a spacious private terrace and garden with a barbecue. The glass facade can be completely opened to join the living room with the terrace. The privacy of the tenants is protected by a special foil installed in the glass living room (incl. the roof) providing also thermal insulation, curtains and green fencing in the garden. There is a fully fitted open plan kitchen and a dining area, plus two bedrooms situated high above street level and to the rear of the apartment. The bathroom is equipped with a bathtub, a walk-in shower and a toilet, and there is an additional guest toilet.