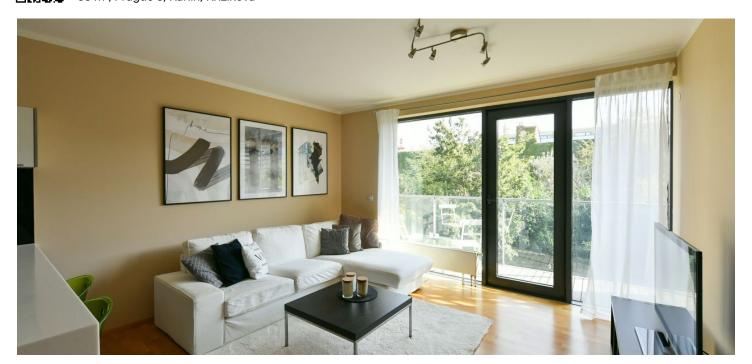

\* Area of the unit according to the Civil Code. The area consists of the sum total area of the entire unit bounded by perimeter walls.

Quality rental close to the center of Prague. This fully furnished apartment with a terrace and beautiful green views is on the second floor of a modern gated residence from 2009, with a shared courtyard garden with benches and a children's playground plus underground parking. Situated in a highly sought-after area of Karlín, a minutes' walk from the Křižíkova metro station (line B) and trams, and within easy reach of the city center and complete amenities. A fitness and wellness center with a swimming pool is a few blocks away, as well as Vítkov Park with a bike path.

The interior features a living room with a fully fitted open plan kitchen, a bedroom, a bathroom including a bathtub, a separate toilet, and an entrance hall. Offering pretty views, the terrace is accessible from both main rooms.

Wooden floating floors, tiles, central heating, washer, dishwasher, microwave oven, coffee maker, TV, cellar, chip entry, elevator. A garage parking space is included.