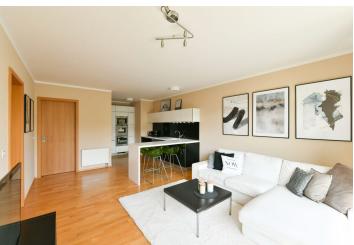

The interior features a living room with a fully fitted open plan kitchen, a bedroom, a bathroom including a bathtub, a separate toilet, and an entrance hall. Offering pretty views, the terrace is accessible from both main rooms.

Wooden floating floors, tiles, central heating, washer, dishwasher, microwave oven, coffee maker, TV, cellar, chip entry, elevator. A garage parking space is included.