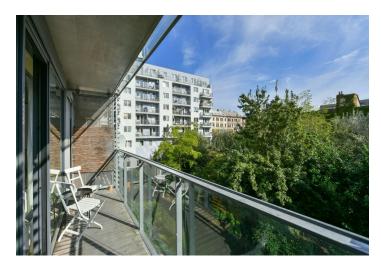

\* Area of the unit according to the Civil Code. The area consists of the sum total area of the entire unit bounded by perimeter walls.

Quality rental close to the center of Prague. This fully furnished apartment with a terrace and beautiful green views is on the second floor of a modern gated residence from 2009, with a shared courtyard garden with benches and a children's playground plus underground parking. Situated in a highly sought-after area of Karlín, a minutes' walk from the Křižíkova metro station (line B) and trams, and within easy reach of the city center and complete amenities. A fitness and wellness center with a swimming pool is a few blocks away, as well as Vítkov Park with a bike path.

The interior features a living room with a fully fitted open plan kitchen, a bedroom, a bathroom including a bathtub, a separate toilet, and an entrance hall. Offering pretty views, the terrace is accessible from both main rooms.