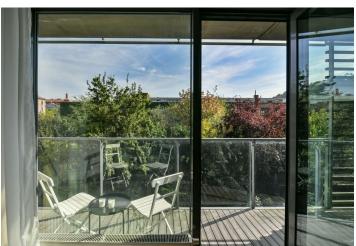

\* Area of the unit according to the Civil Code. The area consists of the sum total area of the entire unit bounded by perimeter walls.

Quality rental close to the center of Prague. This fully furnished apartment with a terrace and beautiful green views is on the second floor of a modern gated residence from 2009, with a shared courtyard garden with benches and a children's playground plus underground parking. Situated in a highly sought-after area of Karlín, a minutes' walk from the Křižíkova metro station (line B) and trams, and within easy reach of the city center and complete amenities. A fitness and wellness center with a swimming pool is a few blocks away, as well as Vítkov Park with a bike path.

The interior features a living room with a fully fitted open plan kitchen, a bedroom, a bathroom including a bathtub, a separate toilet, and an entrance hall. Offering pretty views, the terrace is accessible from both main rooms.