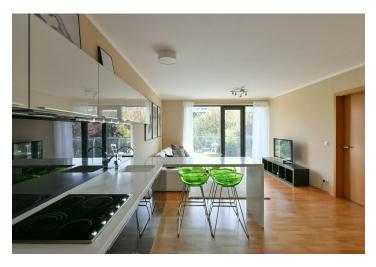

The interior features a living room with a fully fitted open plan kitchen, a bedroom, a bathroom including a bathtub, a separate toilet, and an entrance hall. Offering pretty views, the terrace is accessible from both main rooms.

Wooden floating floors, tiles, central heating, washer, dishwasher, microwave oven, coffee maker, TV, cellar, chip entry, elevator. A garage parking space is included.