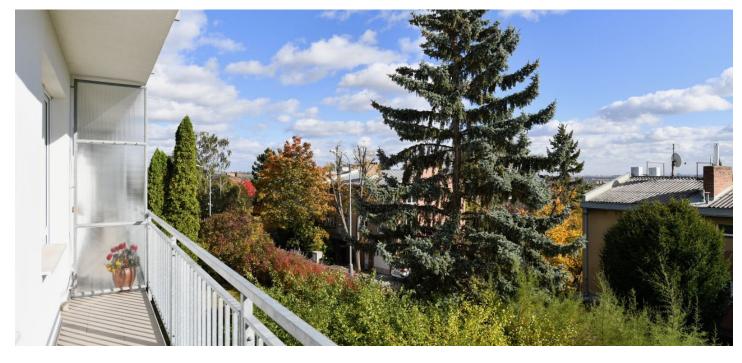

\* Area of the unit according to the Civil Code. The area consists of the sum total area of the entire unit bounded by perimeter walls.

This bright and airy apartment with a balcony, views of the greenery, and parking in the garage is part of a smaller apartment building set on the southeast side of the green Hanspaulka residential area in the popular district of Prague 6 - Dejvice. Cooperative ownership, annuity paid.

The floor area of the 1st floor apartment consists of a living room, a kitchen, 2 bedrooms with entrances to the **sunny balcony**, a bathroom, a separate toilet, and an entrance hall. In the living room with a kitchen, the windows are north-facing towards the **nearby greenery**; the balcony faces **southeast** and provides **beautiful views** of **Prague Castle** or **Petřín Hill**.