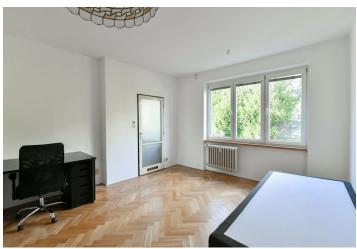

The floor area of the 1st floor apartment consists of a living room, a kitchen, 2 bedrooms with entrances to the **sunny balcony**, a bathroom, a separate toilet, and an entrance hall. In the living room with a kitchen, the windows are north-facing towards the **nearby greenery**; the balcony faces **southeast** and provides **beautiful views** of **Prague Castle** or **Petřín Hill**.

Facilities include **renovated parquet floors** and plastic windows with interior blinds. The apartment is in need of reconstructed. The unit comes with a **cellar storage unit** and 1/2 of a **double garage** located 100 m from the building, which is perfectly maintained and has nice common areas.