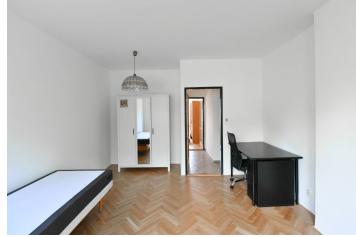

The floor area of the 1st floor apartment consists of a living room, a kitchen, 2 bedrooms with entrances to the **sunny balcony**, a bathroom, a separate toilet, and an entrance hall. In the living room with a kitchen, the windows are north-facing towards the **nearby greenery**; the balcony faces **southeast** and provides **beautiful views** of **Prague Castle** or **Petřín Hill**.

Facilities include **renovated parquet floors** and plastic windows with interior blinds. The apartment is in need of reconstructed. The unit comes with a **cellar storage unit** and 1/2 of a **double garage** located 100 m from the building, which is perfectly maintained and has nice common areas.