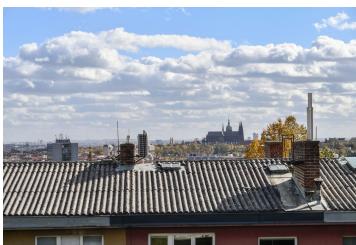

The floor area of the 1st floor apartment consists of a living room, a kitchen, 2 bedrooms with entrances to the **sunny balcony**, a bathroom, a separate toilet, and an entrance hall. In the living room with a kitchen, the windows are north-facing towards the **nearby greenery**; the balcony faces **southeast** and provides **beautiful views** of **Prague Castle** or **Petřín Hill**.