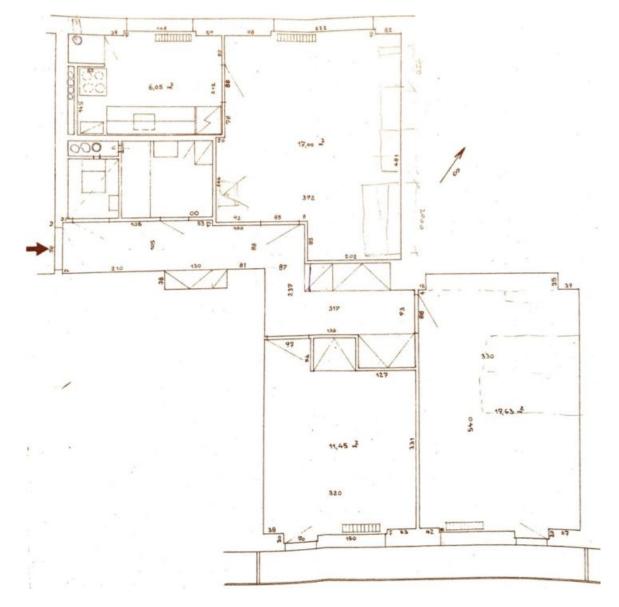

The floor area of the 1st floor apartment consists of a living room, a kitchen, 2 bedrooms with entrances to the **sunny balcony**, a bathroom, a separate toilet, and an entrance hall. In the living room with a kitchen, the windows are north-facing towards the **nearby greenery**; the balcony faces **southeast** and provides **beautiful views** of **Prague Castle** or **Petřín Hill**.

Interior 65 m², balcony 4 m².

In addition to regular property viewings, we also offer real-time video viewings via WhatsApp, FaceTime, Messenger, Skype, and other apps.

Svoboda & Williams s.r.o. info@svoboda-williams.com www.svoboda-williams.com **Prague** +420 257 328 281 +420 724 551 238 Brno +420 543 250 711 +420 724 551 238