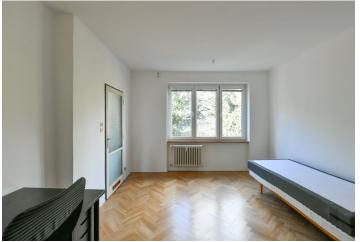

The floor area of the 1st floor apartment consists of a living room, a kitchen, 2 bedrooms with entrances to the **sunny balcony**, a bathroom, a separate toilet, and an entrance hall. In the living room with a kitchen, the windows are north-facing towards the **nearby greenery**; the balcony faces **southeast** and provides **beautiful views** of **Prague Castle** or **Petřín Hill**.

Facilities include **renovated parquet floors** and plastic windows with interior blinds. The apartment is in need of reconstructed. The unit comes with a **cellar storage unit** and 1/2 of a **double garage** located 100 m from the building, which is perfectly maintained and has nice common areas.