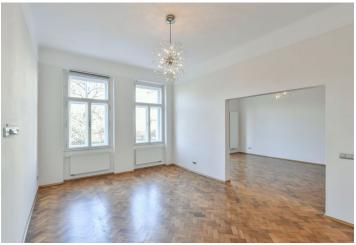

The layout offers a living room with a **bay window**, an adjoining large dining room with a kitchen, a master bedroom with an en-suite bathroom (shower, toilet), a second bedroom, a bathroom (bathtub, bidet, toilet), and an entrance hall. There is **underfloor heating** in the bathroom and in the hallway. The windows of the living room are north-facing towards a **park**, while both bedrooms are south-facing towards the **courtyard**.

In the interior with **high ceilings**, **original handicraft elements have been preserved** - double-leaf doors with decorative paneling and sandblasted glass, parquet floors, and casement windows. A **fireplace** creates a cozy atmosphere in the living room; the bedrooms are **air-conditioned**.