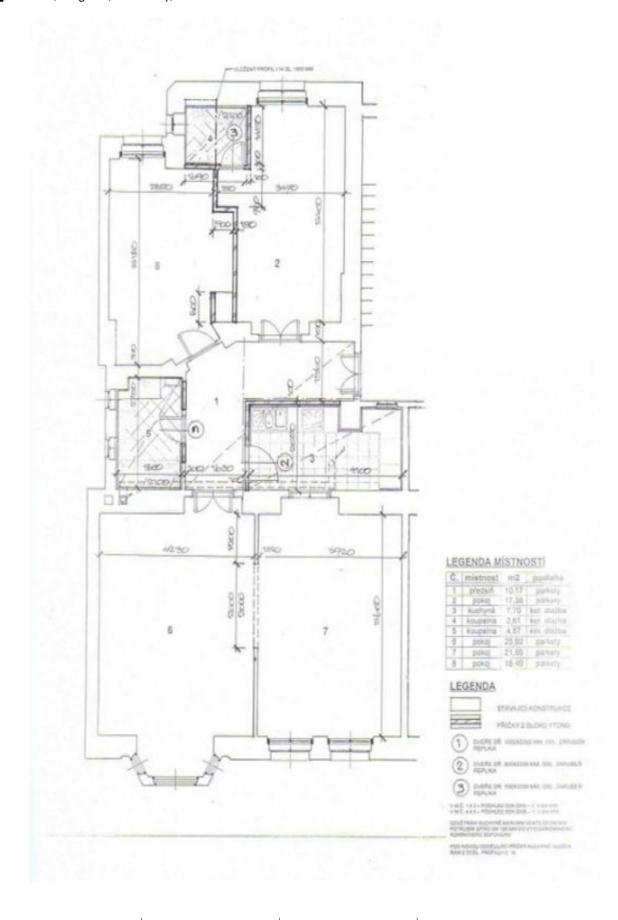

The layout offers a living room with a **bay window**, an adjoining large dining room with a kitchen, a master bedroom with an en-suite bathroom (shower, toilet), a second bedroom, a bathroom (bathtub, bidet, toilet), and an entrance hall. There is **underfloor heating** in the bathroom and in the hallway. The windows of the living room are north-facing towards a **park**, while both bedrooms are south-facing towards the **courtyard**.

Interior 107 m<sup>2</sup>.

In addition to regular property viewings, we also offer real-time video viewings via WhatsApp, FaceTime, Messenger, Skype, and other apps.