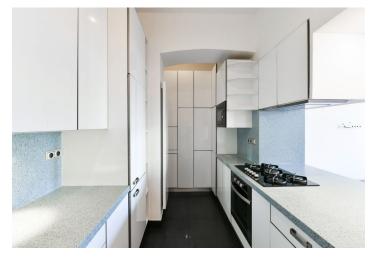

The layout offers a living room with a **bay window**, an adjoining large dining room with a kitchen, a master bedroom with an en-suite bathroom (shower, toilet), a second bedroom, a bathroom (bathtub, bidet, toilet), and an entrance hall. There is **underfloor heating** in the bathroom and in the hallway. The windows of the living room are north-facing towards a **park**, while both bedrooms are south-facing towards the **courtyard**.