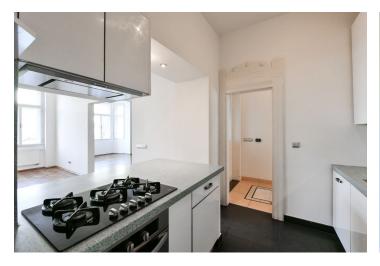

The layout offers a living room with a **bay window**, an adjoining large dining room with a kitchen, a master bedroom with an en-suite bathroom (shower, toilet), a second bedroom, a bathroom (bathtub, bidet, toilet), and an entrance hall. There is **underfloor heating** in the bathroom and in the hallway. The windows of the living room are north-facing towards a **park**, while both bedrooms are south-facing towards the **courtyard**.