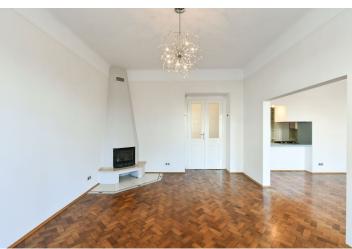

In the interior with **high ceilings**, **original handicraft elements have been preserved** - double-leaf doors with decorative paneling and sandblasted glass, parquet floors, and casement windows. A **fireplace** creates a cozy atmosphere in the living room; the bedrooms are **air-conditioned**.