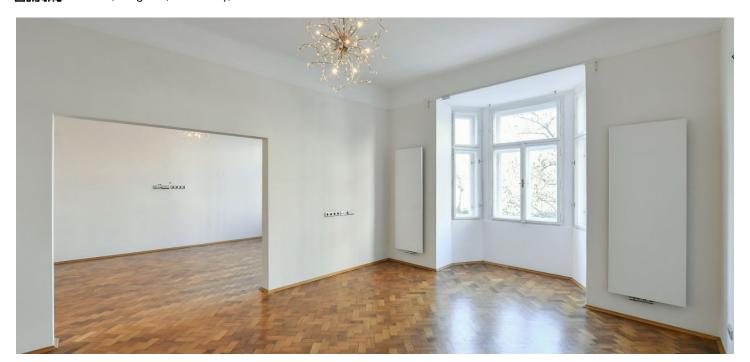

The layout offers a living room with a **bay window**, an adjoining large dining room with a kitchen, a master bedroom with an en-suite bathroom (shower, toilet), a second bedroom, a bathroom (bathtub, bidet, toilet), and an entrance hall. There is **underfloor heating** in the bathroom and in the hallway. The windows of the living room are north-facing towards a **park**, while both bedrooms are south-facing towards the **courtyard**.

In the interior with **high ceilings**, **original handicraft elements have been preserved** - double-leaf doors with decorative paneling and sandblasted glass, parquet floors, and casement windows. A **fireplace** creates a cozy atmosphere in the living room; the bedrooms are **air-conditioned**.