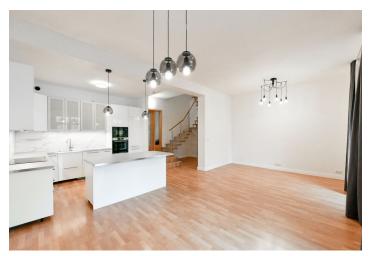

This is a completely refurbished 4-bedroom 2-bathroom maisonette with a terrace, a garden and parking, on the ground floor of a charming gated residential project with lots of greenery. The renovated historic building is located in a quiet residential area in the village of Tuchoměřice, with regular bus connections to Bořislavka metro station, line A, good access to amenities, international schools in Prague 6 as well as Václav Havel International Airport.

The ground floor features a comfortable living room with a fully fitted open plan kitchen and access to the **terrace** and **garden**, a shower room with a toilet, a laundry room, and an entrance hall. The upper floor includes 4 separate bedrooms - two with French windows, plus a bathroom with a bathtub and a toilet.

**Green views**, laminated floating floors, tiles, French windows, drapes, curtains, central heating, new bathrooms, Bosch appliances, washer, dryer, dishwasher, induction cooktop, microwave oven, alarm, garden shed. **A parking space** on the plot is included. Deposit for common building charges, water and heating: CZK 5,000 per month. Electricity is billed extra.