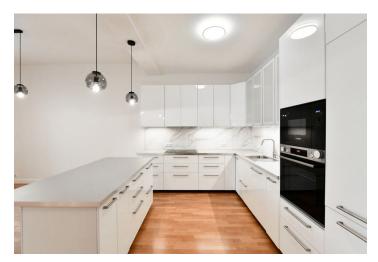

The ground floor features a comfortable living room with a fully fitted open plan kitchen and access to the **terrace** and **garden**, a shower room with a toilet, a laundry room, and an entrance hall. The upper floor includes 4 separate bedrooms - two with French windows, plus a bathroom with a bathtub and a toilet.

**Green views**, laminated floating floors, tiles, French windows, drapes, curtains, central heating, new bathrooms, Bosch appliances, washer, dryer, dishwasher, induction cooktop, microwave oven, alarm, garden shed. **A parking space** on the plot is included. Deposit for common building charges, water and heating: CZK 5,000 per month. Electricity is billed extra.