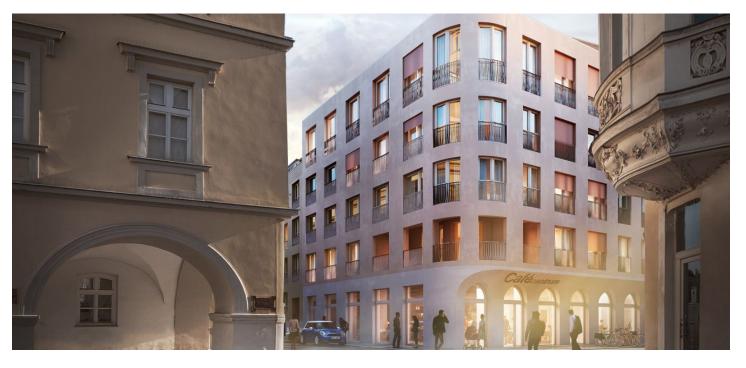

\* Area of the unit according to the Civil Code. The area consists of the sum total area of the entire unit bounded by perimeter walls.

This bright semi-residential unit with a terrace is part of the unique <u>Nové</u> <u>Lauby</u> residential complex, a new project that is being created right in the center of Ostrava near Masaryk Square with a fountain, within walking distance of a full range of services and a park. The estimated completion date is Q4 2023.

The layout of the 48.16 sq. m. unit consists of an entrance hall and a bathroom with a toilet. The unit has a terrace.

The project was designed by the **renowned Znamení čtyř - architekti studio.** The new five-story building will be covered with **greenery**, and a **landscaped atrium** will be created in the complex's center. The interior is illuminated by large-format windows with aluminum or wooden frames and the standard of equipment is offered in two options. There is a possibility to buy **a parking space**.

The apartment complex will become a natural part of the historic center of Ostrava. In the area around Masaryk Square, you can enjoy cafes, restaurants, a shopping center, a museum, a cinema, or a library. Schools and the Antonín Dvořák Theater are a few minutes' walk away. Part of the city monument zone is the **large park** on **Černá Louka** and the Ostravice River is lined with **bike paths**.

Floor area 48.16 m², terrace 19.7 m².

Subject to special legal conditions.

The visualizations are of an illustrative nature only.

For more information about the project, visit the website www.novelauby.cz