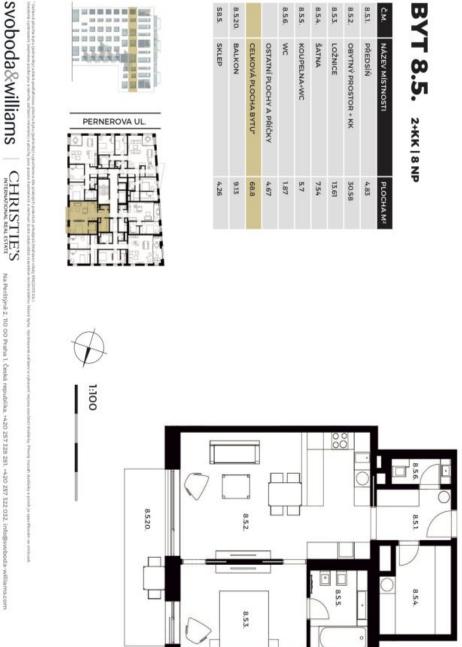

#### Apartment One-bedroom (2+kk)

69 m², Prague 8, Karlín, Pernerova

| Total area       | 78 m² |
|------------------|-------|
| Floor area*      | 69 m² |
| Terrace          | 9 m²  |
| Parking          | -     |
| Cellar           | -     |
| PENB             | В     |
| Reference number | 41230 |

The apartment on the 8th floor of the building with **2 elevators** consists of a living room with a kitchen and **an east-facing balcony**, a bedroom with an en-suite bathroom, a separate toilet, an entrance hall, and a **large walk-in closet** with a preparation for a washer and dryer.

Floor area 68.8 m², terrace 9.13 m², cellar 4.26 m².

In addition to regular property viewings, we also offer **real-time video viewings** via WhatsApp, FaceTime, Messenger, Skype, and other apps.

Svoboda & Williams s.r.o. info@svoboda-williams.com www.svoboda-williams.com **Prague** +420 257 328 281 +420 724 551 238 Brno +420 543 250 711 +420 724 551 238