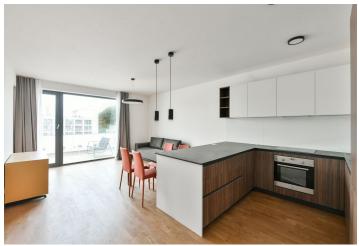

The apartment on the 8th floor of the building with **2 elevators** consists of a living room with a kitchen and **an east-facing balcony**, a bedroom with an en-suite bathroom, a separate toilet, an entrance hall, and a **large walk-in closet** with a preparation for a washer and dryer.

The residence was approved in 2020. Standards include **hardwood oak floors**, large-format tiles, **large aluminum windows** with thermal insulated panes, quality bathroom fixtures and fittings by **Riho**, **Laufen**, **Hansgrohe**, **and Kaldewei**, an alarm system, a security door, and a videophone. The **interior will be equipped with Italian designer furniture**, including a **Bonaldo sofa**, a **MIDJ** table and chairs, a **San Giacomo** double bed and **Cidori** bedside tables, and Italian curtains. The kitchen by the German brand **Beckermann** is equipped with Gorenje and Whirlpool appliances. The unit comes with a **cellar storage unit**.