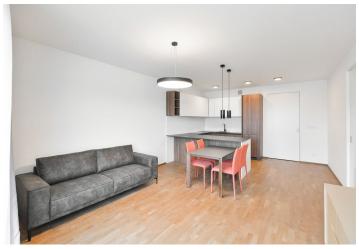

The apartment on the 8th floor of the building with **2 elevators** consists of a living room with a kitchen and **an east-facing balcony**, a bedroom with an en-suite bathroom, a separate toilet, an entrance hall, and a **large walk-in closet** with a preparation for a washer and dryer.

The residence was approved in 2020. Standards include **hardwood oak floors**, large-format tiles, **large aluminum windows** with thermal insulated panes, quality bathroom fixtures and fittings by **Riho**, **Laufen**, **Hansgrohe**, **and Kaldewei**, an alarm system, a security door, and a videophone. The **interior will be equipped with Italian designer furniture**, including a **Bonaldo sofa**, a **MIDJ** table and chairs, a **San Giacomo** double bed and **Cidori** bedside tables, and Italian curtains. The kitchen by the German brand **Beckermann** is equipped with Gorenje and Whirlpool appliances. The unit comes with a **cellar storage unit**.