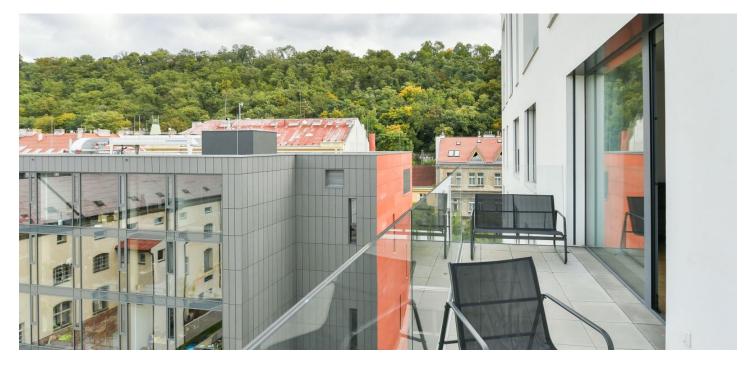

\* Area of the unit according to the Civil Code. The area consists of the sum total area of the entire unit bounded by perimeter walls.

This airy apartment with a spacious terrace, views of wooded Vítkov Hill, and a timeless interior furnished with new top-notch pieces is part of a modern secure residence, which was recently created in the wider city center in the sought-after district of Karlín, a short walk from a park and metro and tram stops.

The apartment on the 8th floor of the building with **2 elevators** consists of a living room with a kitchen and **an east-facing balcony**, a bedroom with an en-suite bathroom, a separate toilet, an entrance hall, and a **large walk-in closet** with a preparation for a washer and dryer.

The Karlín district, which impressively combines historic buildings with modern, daring projects, offers living with the same comforts and services as European capitals. Here you will find **landscaped greenery, cultural centers, shops, cozy cafes, bistros, and gourmet restaurants.** A line B **metro station** and the Křižíkova **tram stop** are a **short walk** from the building and the ride to the center by public transport, car, scooter, or bicycle along a comfortable bike path takes only a few minutes.