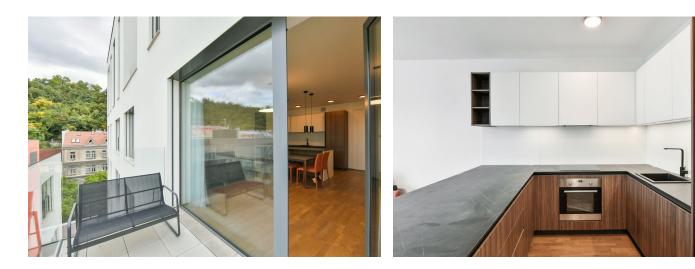

The apartment on the 8th floor of the building with **2 elevators** consists of a living room with a kitchen and **an east-facing balcony**, a bedroom with an en-suite bathroom, a separate toilet, an entrance hall, and a **large walk-in closet** with a preparation for a washer and dryer.

The residence was approved in 2020. Standards include **hardwood oak floors**, large-format tiles, **large aluminum windows** with thermal insulated panes, quality bathroom fixtures and fittings by **Riho**, **Laufen**, **Hansgrohe**, **and Kaldewei**, an alarm system, a security door, and a videophone. The **interior will be equipped with Italian designer furniture**, including a **Bonaldo sofa**, a **MIDJ** table and chairs, a **San Giacomo** double bed and **Cidori** bedside tables, and Italian curtains. The kitchen by the German brand **Beckermann** is equipped with Gorenje and Whirlpool appliances. The unit comes with a **cellar storage unit**.