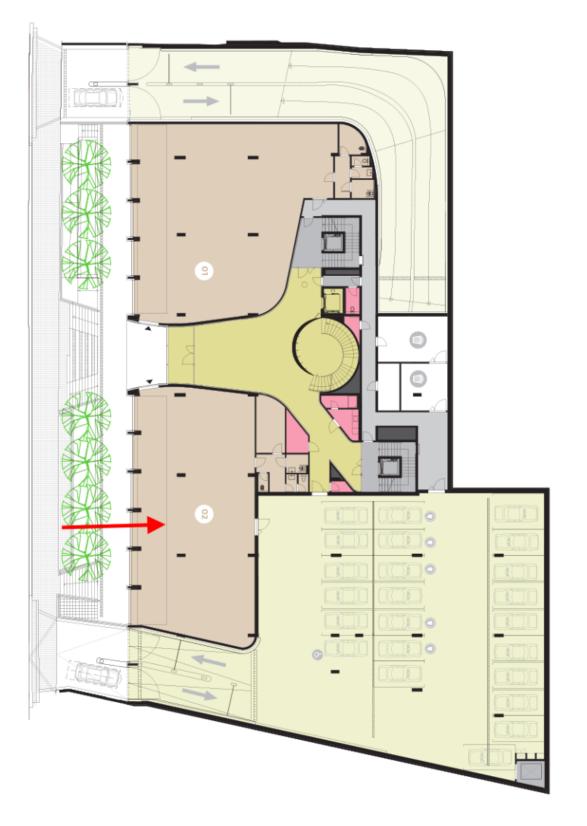

#### **Retail space**

Prague 5, Smíchov, Holečkova

| Service price    | 150 CZK monthly per m² |
|------------------|------------------------|
| Available area   | 287 m²                 |
| Parking          | EUR 200 / ps / month   |
| PENB             | В                      |
| Reference number | 41256                  |

The project location is also exceptional for its accessibility both by car and public transport, and in particular for its setting in a large lush area near Kinsky Garden. Another advantage is the walking distance to the Nový Smíchov/Anděl shopping and entertainment center. The project offers three underground and five aboveground floors of almost 2000 sq. m of commercial space, 30 apartments, 74 parking spaces, a swimming pool, spa, sauna and an abundance of separate storage spaces. The project includes a large 2000 sq. m landscaped garden and a generous lobby with reception.

#### Features and Services:

Reception Parking Swimming pool, wellness, sauna Storage rooms Garden Lobby 18 parking spaces Fitness for individual workout

Rental and service charges listed without VAT. Lessee pays no commission.