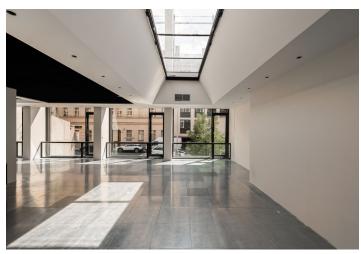

#### **Retail space**

Prague 5, Smíchov, Holečkova

| Service price    | 150 CZK monthly per m² |
|------------------|------------------------|
| Available area   | 287 m²                 |
| Parking          | EUR 200 / ps / month   |
| PENB             | В                      |
| Reference number | 41256                  |

#### Features and Services:

Reception Parking Swimming pool, wellness, sauna Storage rooms Garden Lobby 18 parking spaces Fitness for individual workout

Rental and service charges listed without VAT. Lessee pays no commission.