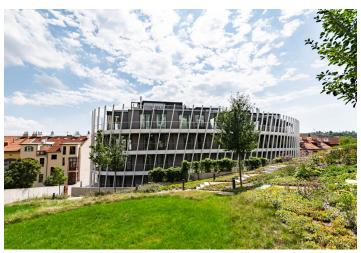

Retail space for lease in the development of a mixed-use building designed by the renowned DaM architectural studio located in the sought after area of Hřebenky, Prague 5. The unique atmosphere of this area is due to the fact that it is close to the historical city center, as well as the area's topography. The project is located on the southern slope of Petřín Hill, providing a variety of stunning architectural views of the surrounding 1920 and 1930 villas, while the upper floors boast unobstructed views of the city.

The project location is also exceptional for its accessibility both by car and public transport, and in particular for its setting in a large lush area near Kinsky Garden. Another advantage is the walking distance to the Nový Smíchov/Anděl shopping and entertainment center. The project offers three underground and five aboveground floors of almost 2000 sq. m of commercial space, 30 apartments, 74 parking spaces, a swimming pool, spa, sauna and an abundance of separate storage spaces. The project includes a large 2000 sq. m landscaped garden and a generous lobby with reception.