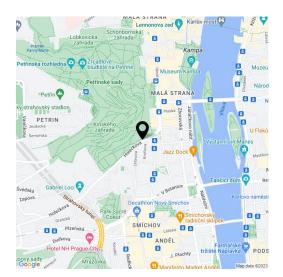

Retail space for lease in the development of a mixed-use building designed by the renowned DaM architectural studio located in the sought after area of Hřebenky, Prague 5. The unique atmosphere of this area is due to the fact that it is close to the historical city center, as well as the area's topography. The project is located on the southern slope of Petřín Hill, providing a variety of stunning architectural views of the surrounding 1920 and 1930 villas, while the upper floors boast unobstructed views of the city.

The project location is also exceptional for its accessibility both by car and public transport, and in particular for its setting in a large lush area near Kinsky Garden. Another advantage is the walking distance to the Nový Smíchov/Anděl shopping and entertainment center. The project offers three underground and five aboveground floors of almost 2000 sq. m of commercial space, 30 apartments, 74 parking spaces, a swimming pool, spa, sauna and an abundance of separate storage spaces. The project includes a large 2000 sq. m landscaped garden and a generous lobby with reception.

#### Location:

The location of the project is also exceptional due to its accessibility by car and public transport and above all its setting in a large garden near the park - Kinský Garden. The advantage is also the walking distance to the shopping and entertainment centre Nový Smíchov.