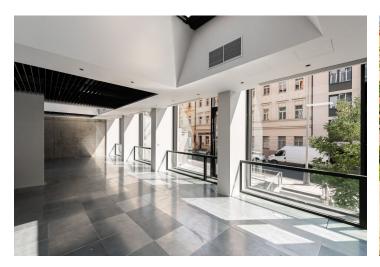

#### **Retail space**

Prague 5, Smíchov, Holečkova

| Service price    | 150 CZK monthly per m² |
|------------------|------------------------|
| Available area   | 287 m²                 |
| Parking          | EUR 200 / ps / month   |
| PENB             | В                      |
| Reference number | 41256                  |

#### Features and Services:

Reception Parking Swimming pool, wellness, sauna Storage rooms Garden Lobby 18 parking spaces Fitness for individual workout

Rental and service charges listed without VAT. Lessee pays no commission.