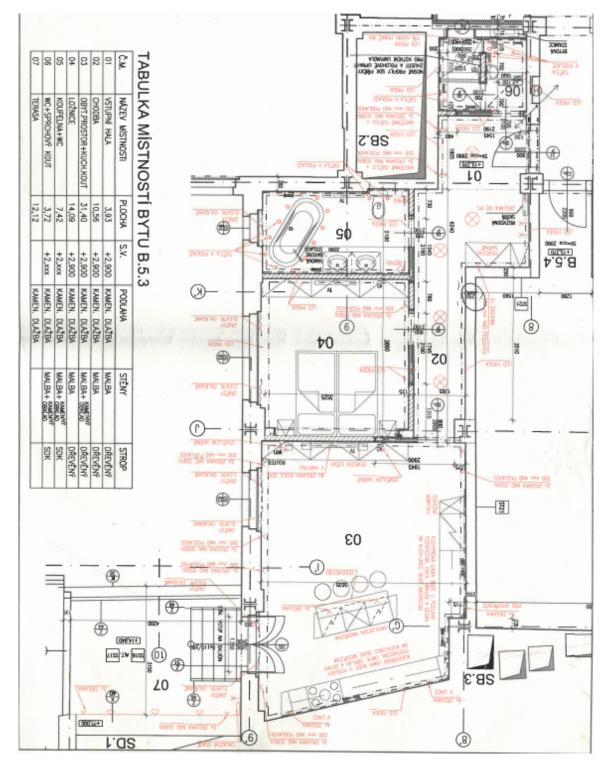

The layout of the unit on the 4th floor, accessible by elevator, consists of a living room with a kitchen and access to a **terrace in the courtyard**, a bedroom, a bathroom with a freestanding bathtub, a second bathroom with a shower, and an entrance hall.