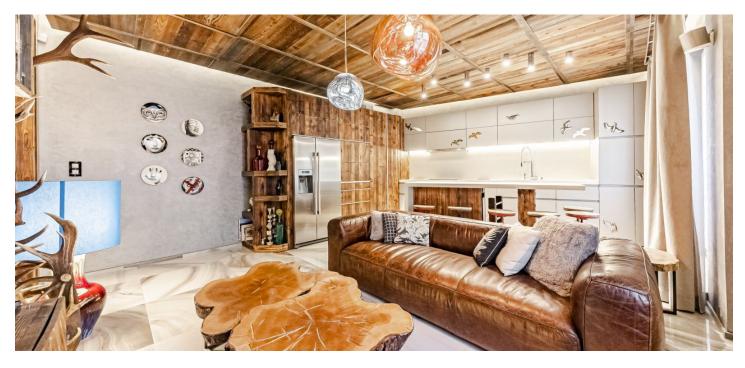

The layout of the unit on the 4th floor, accessible by elevator, consists of a living room with a kitchen and access to a **terrace in the courtyard**, a bedroom, a bathroom with a freestanding bathtub, a second bathroom with a shower, and an entrance hall.

The cozy interior created by an architect is characterized by natural materials. Heated floors are made of large-format Florim Alabastri di Rex stone tiles. The living room is decorated with designer shelves made of deer antlers; historic wooden ceilings, coffered sliding doors. The kitchen, bathroom, library, and shelves have been treated with traditional wax and brushed. Replicas of the original casement windows. The Loxone intelligent home system (electronic temperature control, lighting, shading, ventilation, alarm, etc.), integrated Sonos sound system, built-in air-conditioning, and heating from the central boiler room in the building contribute to the overall level of comfort. The bedroom has a premium Hästens bed, the living room has a leather sofa from KARE Design and a Panasonic TV with Apple TV. Herzbach and Axor sanitary ware, beautiful onyx sinks and tiles from the quality Tece and Sigma80 brands. Top light fixtures by Tom Dixon, Catellani & Smith, and Lirio, Technistone kitchen worktop, Siemens appliances, and LG washer and dryer. The surface of the illuminated terrace with Hartmann rocking chairs is made of solid wood. The building has been completely renovated and has a reception for the comfort and safety of its residents. Your car can conveniently park in your **own garage parking space**, which is included in the purchase price. Built-in equipment and furniture are included in the purchase price, other equipment depends on an individual agreement with the owner.