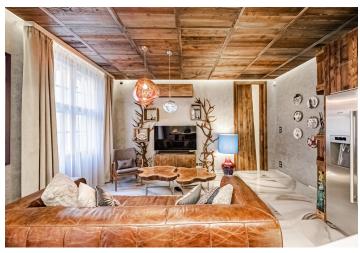

The layout of the unit on the 4th floor, accessible by elevator, consists of a living room with a kitchen and access to a **terrace in the courtyard**, a bedroom, a bathroom with a freestanding bathtub, a second bathroom with a shower, and an entrance hall.

The cozy interior created by an architect is characterized by natural materials. Heated floors are made of large-format Florim Alabastri di Rex stone tiles. The living room is decorated with designer shelves made of deer antlers; historic wooden ceilings, coffered sliding doors. The kitchen, bathroom, library, and shelves have been treated with traditional wax and brushed. Replicas of the original casement windows. The Loxone intelligent home system (electronic temperature control, lighting, shading, ventilation, alarm, etc.), integrated Sonos sound system, built-in air-conditioning, and heating from the central boiler room in the building contribute to the overall level of comfort. The bedroom has a premium Hästens bed, the living room has a leather sofa from KARE Design and a Panasonic TV with Apple TV. Herzbach and Axor sanitary ware, beautiful onyx sinks and tiles from the quality Tece and Sigma80 brands. Top light fixtures by Tom Dixon, Catellani & Smith, and Lirio, Technistone kitchen worktop, Siemens appliances, and LG washer and dryer. The surface of the illuminated terrace with Hartmann rocking chairs is made of solid wood. The building has been completely renovated and has a reception for the comfort and safety of its residents. Your car can conveniently park in your **own garage parking space**, which is included in the purchase price. Built-in equipment and furniture are included in the purchase price, other equipment depends on an individual agreement with the owner.