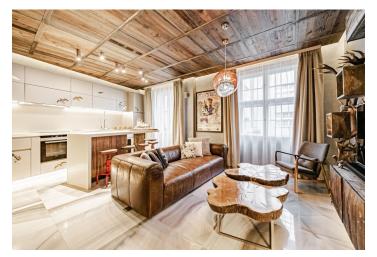

The layout of the unit on the 4th floor, accessible by elevator, consists of a living room with a kitchen and access to a **terrace in the courtyard**, a bedroom, a bathroom with a freestanding bathtub, a second bathroom with a shower, and an entrance hall.

The cozy interior created by an architect is characterized by natural materials. Heated floors are made of large-format Florim Alabastri di Rex stone tiles. The living room is decorated with designer shelves made of deer antlers; historic wooden ceilings, coffered sliding doors. The kitchen, bathroom, library, and shelves have been treated with traditional wax and brushed. Replicas of the original casement windows. The Loxone intelligent home system (electronic temperature control, lighting, shading, ventilation, alarm, etc.), integrated Sonos sound system, built-in air-conditioning, and heating from the central boiler room in the building contribute to the overall level of comfort. The bedroom has a premium Hästens bed, the living room has a leather sofa from KARE Design and a Panasonic TV with Apple TV. Herzbach and Axor sanitary ware, beautiful onyx sinks and tiles from the quality Tece and Sigma80 brands. Top light fixtures by Tom Dixon, Catellani & Smith, and Lirio, Technistone kitchen worktop, Siemens appliances, and LG washer and dryer. The surface of the illuminated terrace with Hartmann rocking chairs is made of solid wood. The building has been completely renovated and has a reception for the comfort and safety of its residents. Your car can conveniently park in your **own garage parking space**, which is included in the purchase price. Built-in equipment and furniture are included in the purchase price, other equipment depends on an individual agreement with the owner.