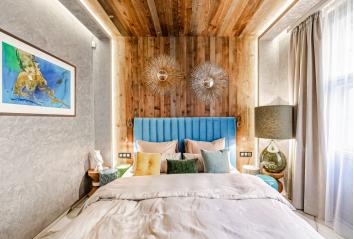

The cozy interior created by an architect is characterized by natural materials. Heated floors are made of large-format Florim Alabastri di Rex stone tiles. The living room is decorated with designer shelves made of deer antlers; historic wooden ceilings, coffered sliding doors. The kitchen, bathroom, library, and shelves have been treated with traditional wax and brushed. Replicas of the original casement windows. The Loxone intelligent home system (electronic temperature control, lighting, shading, ventilation, alarm, etc.), integrated Sonos sound system, built-in air-conditioning, and heating from the central boiler room in the building contribute to the overall level of comfort. The bedroom has a premium Hästens bed, the living room has a leather sofa from KARE Design and a Panasonic TV with Apple TV. Herzbach and Axor sanitary ware, beautiful onyx sinks and tiles from the quality Tece and Sigma80 brands. Top light fixtures by Tom Dixon, Catellani & Smith, and Lirio, Technistone kitchen worktop, Siemens appliances, and LG washer and dryer. The surface of the illuminated terrace with Hartmann rocking chairs is made of solid wood. The building has been completely renovated and has a reception for the comfort and safety of its residents. Your car can conveniently park in your **own garage parking space**, which is included in the purchase price. Built-in equipment and furniture are included in the purchase price, other equipment depends on an individual agreement with the owner.