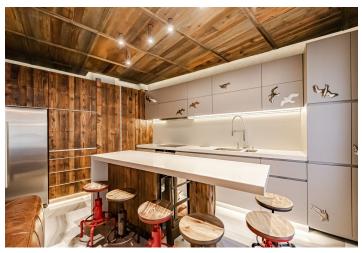

The layout of the unit on the 4th floor, accessible by elevator, consists of a living room with a kitchen and access to a **terrace in the courtyard**, a bedroom, a bathroom with a freestanding bathtub, a second bathroom with a shower, and an entrance hall.

The cozy interior created by an architect is characterized by natural materials. Heated floors are made of large-format Florim Alabastri di Rex stone tiles. The living room is decorated with designer shelves made of deer antlers; historic wooden ceilings, coffered sliding doors. The kitchen, bathroom, library, and shelves have been treated with traditional wax and brushed. Replicas of the original casement windows. The Loxone intelligent home system (electronic temperature control, lighting, shading, ventilation, alarm, etc.), integrated Sonos sound system, built-in air-conditioning, and heating from the central boiler room in the building contribute to the overall level of comfort. The bedroom has a premium Hästens bed, the living room has a leather sofa from KARE Design and a Panasonic TV with Apple TV. Herzbach and Axor sanitary ware, beautiful onyx sinks and tiles from the quality Tece and Sigma80 brands. Top light fixtures by Tom Dixon, Catellani & Smith, and Lirio, Technistone kitchen worktop, Siemens appliances, and LG washer and dryer. The surface of the illuminated terrace with Hartmann rocking chairs is made of solid wood. The building has been completely renovated and has a reception for the comfort and safety of its residents. Your car can conveniently park in your **own garage parking space**, which is included in the purchase price. Built-in equipment and furniture are included in the purchase price, other equipment depends on an individual agreement with the owner.