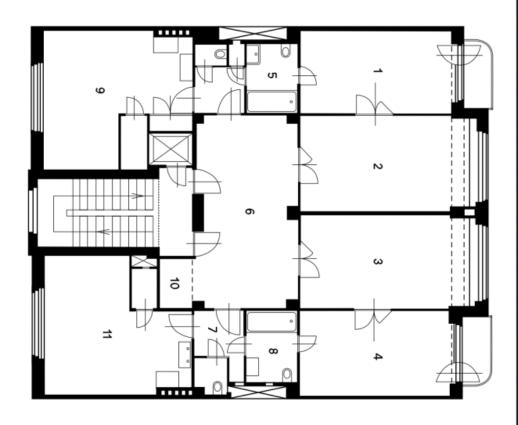

The current layout of the apartment on the 2nd floor was created by connecting two residential units. The area is divided into a living room, a separate kitchen with a dining area, 4 bedrooms, 2 bathrooms, a toilet, and a large entrance hall. All bedrooms and both balconies face southeast towards a quiet courtyard with plenty of greenery.

Interior 221 m², including two balconies with an area of approximately 3 m².

In addition to regular property viewings, we also offer real-time video viewings via WhatsApp, FaceTime, Messenger, Skype, and other apps.

## **Apartment Four-bedroom (5+1)**

215 m², Prague 6, Bubeneč, Verdunská

1 Pokoj
2 Pokoj
3 Pokoj
4 Pokoj
5 Lazen
6 Předsin
7 Předsin
7 Předsin
8 Lazen
9 Kuchyn
10 Šatna

17,92 m²
23,78 m²
23,78 m²
17,92 m²
26,40 m²
17,43 m²