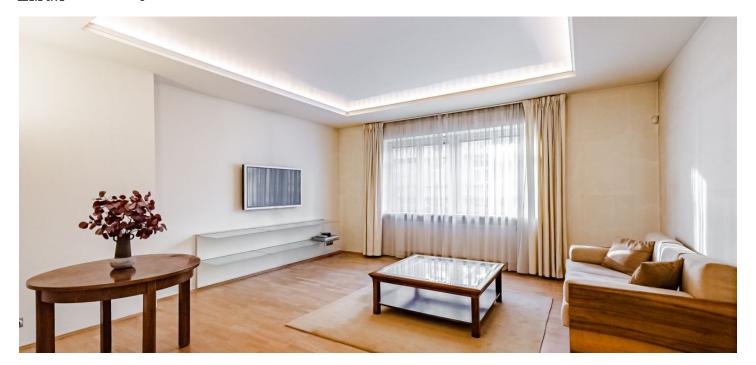

<sup>\*</sup> Area of the unit according to the Civil Code. The area consists of the sum total area of the entire unit bounded by perimeter walls.

This incredibly spacious family 4-bedroom apartment with 2 balconies comes with 2 garage parking spaces. It is the only unit on its floor in a renovated Functionalist building from 1938 in the attractive district of Prague 6 - Bubeneč, near the Dejvická metro station.

The current layout of the apartment on the 2nd floor was created by connecting two residential units. The area is divided into a living room, a separate kitchen with a dining area, 4 bedrooms, 2 bathrooms, a toilet, and a large entrance hall. All bedrooms and both balconies face southeast towards a quiet courtyard with plenty of greenery.

Facilities include wooden floors, plastic windows, a Next security door, and an alarm system. The building has been completely renovated, but the interior needs to be modernized. Gas heating. The purchase price includes 2 garage parking spaces.