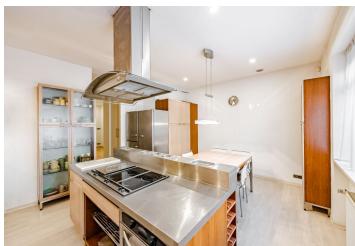

The current layout of the apartment on the 2nd floor was created by connecting two residential units. The area is divided into a living room, a separate kitchen with a dining area, 4 bedrooms, 2 bathrooms, a toilet, and a large entrance hall. All bedrooms and both balconies face southeast towards a quiet courtyard with plenty of greenery.