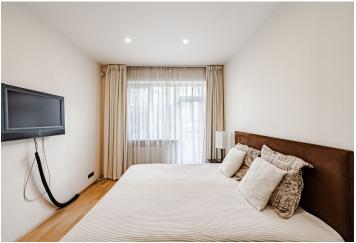

## **Apartment Four-bedroom (5+1)**

Sold

215 m², Prague 6, Bubeneč, Verdunská

| Total area       | 221 m²                  |
|------------------|-------------------------|
| Floor area*      | 215 m²                  |
| Balcony          | 6 m²                    |
| Parking          | 2 garage parking spaces |
| Garage           | Yes                     |
| Cellar           | Yes                     |
| Service price    | 3 131 CZK monthly       |
| PENB             | G                       |
| Reference number | 41423                   |

The current layout of the apartment on the 2nd floor was created by connecting two residential units. The area is divided into a living room, a separate kitchen with a dining area, 4 bedrooms, 2 bathrooms, a toilet, and a large entrance hall. All bedrooms and both balconies face southeast towards a quiet courtyard with plenty of greenery.

Facilities include wooden floors, plastic windows, a Next security door, and an alarm system. The building has been completely renovated, but the interior needs to be modernized. Gas heating. The purchase price includes 2 garage parking spaces.