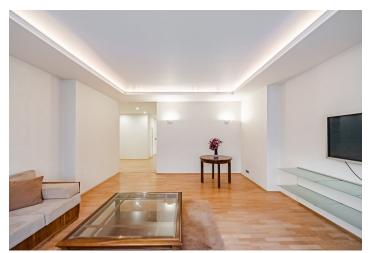

<sup>\*</sup> Area of the unit according to the Civil Code. The area consists of the sum total area of the entire unit bounded by perimeter walls.

This incredibly spacious family 4-bedroom apartment with 2 balconies comes with 2 garage parking spaces. It is the only unit on its floor in a renovated Functionalist building from 1938 in the attractive district of Prague 6 - Bubeneč, near the Dejvická metro station.

The current layout of the apartment on the 2nd floor was created by connecting two residential units. The area is divided into a living room, a separate kitchen with a dining area, 4 bedrooms, 2 bathrooms, a toilet, and a large entrance hall. All bedrooms and both balconies face southeast towards a quiet courtyard with plenty of greenery.

Facilities include wooden floors, plastic windows, a Next security door, and an alarm system. The building has been completely renovated, but the interior needs to be modernized. Gas heating. The purchase price includes 2 garage parking spaces.