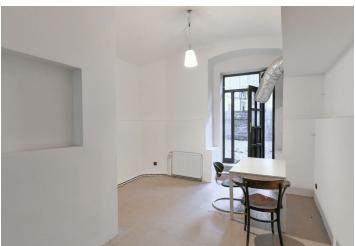

Part of the space (suitable as a shop) with a size of 82.2 sq. m. is located on the ground floor and has **direct access from the street**. The second part is a workshop (63.40 sq. m.) on the 1st underground floor. This area also includes cellars (2.4 sq. m. and 9 sq. m.) on the 1st underground floor and a large cellar space of 210 sq. m. on the 2nd underground floor. The owners have access to a **shared terrace** facing the courtyard.

The premises are suitable for a restaurant, cafe, or club, but also, for example, an art house cinema or doctor's office. Previously, part of the space was used as a costume shop. The equipment includes new airconditioning, a gas boiler, and 2 toilets.