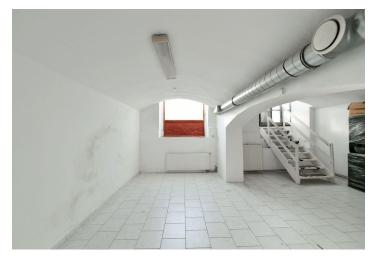

Part of the space (suitable as a shop) with a size of 82.2 sq. m. is located on the ground floor and has **direct access from the street**. The second part is a workshop (63.40 sq. m.) on the 1st underground floor. This area also includes cellars (2.4 sq. m. and 9 sq. m.) on the 1st underground floor and a large cellar space of 210 sq. m. on the 2nd underground floor. The owners have access to a **shared terrace** facing the courtyard.

The premises are suitable for a restaurant, cafe, or club, but also, for example, an art house cinema or doctor's office. Previously, part of the space was used as a costume shop. The equipment includes new airconditioning, a gas boiler, and 2 toilets.