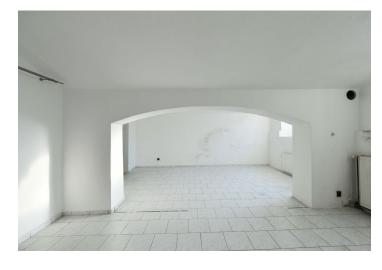

Part of the space (suitable as a shop) with a size of 82.2 sq. m. is located on the ground floor and has **direct access from the street**. The second part is a workshop (63.40 sq. m.) on the 1st underground floor. This area also includes cellars (2.4 sq. m. and 9 sq. m.) on the 1st underground floor and a large cellar space of 210 sq. m. on the 2nd underground floor. The owners have access to a **shared terrace** facing the courtyard.

The premises are suitable for a restaurant, cafe, or club, but also, for example, an art house cinema or doctor's office. Previously, part of the space was used as a costume shop. The equipment includes new airconditioning, a gas boiler, and 2 toilets.