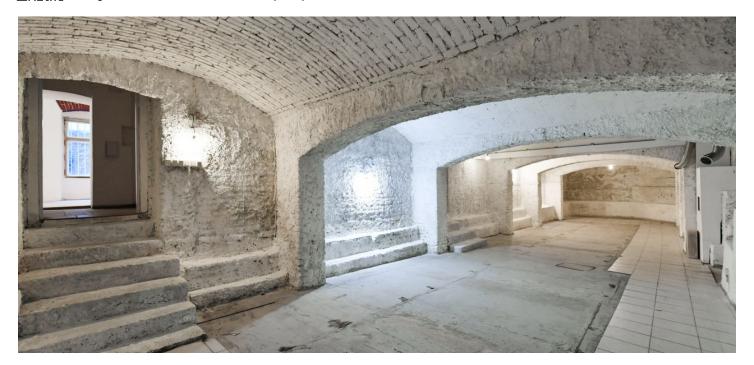

Non-residential premises with a large cellar and access to a common terrace in an Art Nouveau corner building in an attractive, easily accessible and visible place at the Janáčkovo nábřeží Embankment near the pedestrian zone on Anděl.

Part of the space (suitable as a shop) with a size of 82.2 sq. m. is located on the ground floor and has **direct access from the street**. The second part is a workshop (63.40 sq. m.) on the 1st underground floor. This area also includes cellars (2.4 sq. m. and 9 sq. m.) on the 1st underground floor and a large cellar space of 210 sq. m. on the 2nd underground floor. The owners have access to a **shared terrace** facing the courtyard.

Total area 367 m<sup>2</sup>.