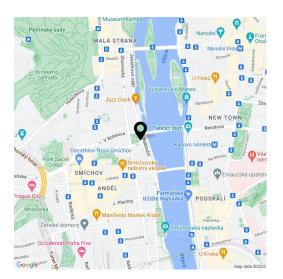

The building is located on the main street, on the route leading from the center to Smíchov and a **5-minute walk from a tram stop**. The place is within walking distance of the Smíchov center of **Anděl** and **Malá Strana**. There are restaurants, bistros, and cafes in the area, as well as a post office and other services.