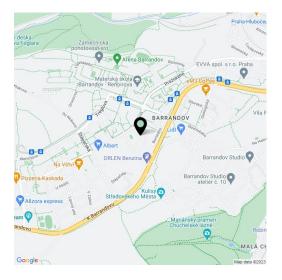

The project is part of the Barrandov district with its full range of services. In the immediate vicinity, there is a kindergarten and elementary school, supermarkets, a post office, a drugstore, a restaurant, a clinic, a pharmacy, or ATMs. It is about an 8-minute walk to a tram stop, and a bus stop is even closer. The ride to the Smíchovské nádraží metro station takes less than 10 minutes by tram. For trips by car, there is a good connection to the Prague Ring Road and the Southern Junction. The neighborhood is made more pleasant by the proximity of two large parks: the Prokopské and Dalejské valleys on the one hand and the Radotín-Chuchelský grove on the other.