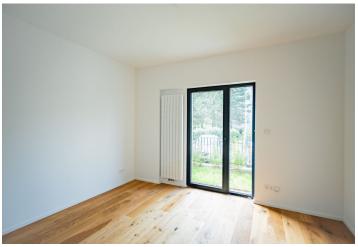

The area of the unit on the ground floor consists of a living room with a preparation for a kitchen and access to a southeast loggia and a garden overlooking the park, 2 bedrooms with access to the second garden towards the street, a bathroom, WC, a storage room and a foyer.

The interior is completed to a quality standard including large-format windows, three-layer wooden floors, wooden grate loggia surface, largeformat tiles, designer sanitary ware from the leading manufacturers, a security entrance door, and interior doors. A garage parking space and cellar at extra cost.