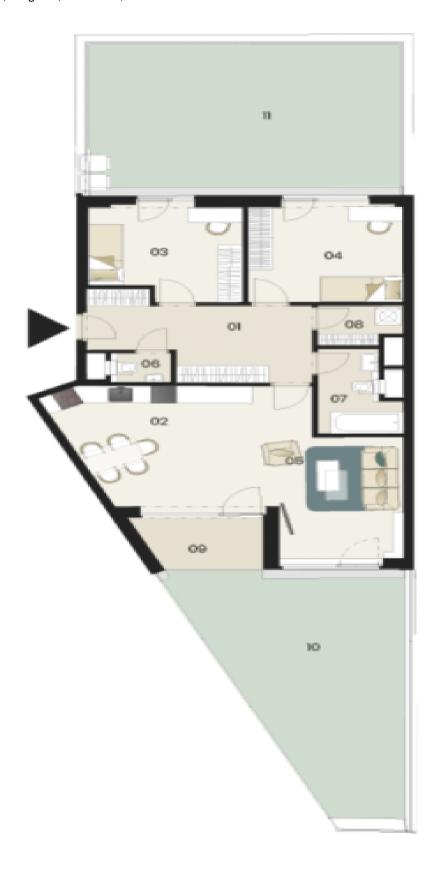

The area of the unit on the ground floor consists of a living room with a preparation for a kitchen and access to a southeast loggia and a garden overlooking the park, 2 bedrooms with access to the second garden towards the street, a bathroom, WC, a storage room and a foyer.

Floor areaq 85.98 m², loggia 5.23 m², gardens 72.69 m².

For a complete list of units, contact our office.