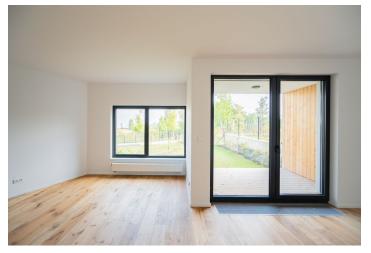

The area of the unit on the ground floor consists of a living room with a preparation for a kitchen and access to a southeast loggia and a garden overlooking the park, 2 bedrooms with access to the second garden towards the street, a bathroom, WC, a storage room and a foyer.

The interior is completed to a quality standard including large-format windows, three-layer wooden floors, wooden grate loggia surface, largeformat tiles, designer sanitary ware from the leading manufacturers, a security entrance door, and interior doors. A garage parking space and cellar at extra cost.