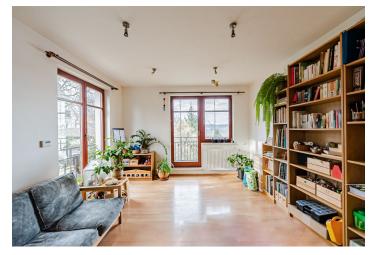

The practical layout of the 1st floor apartment consists of a corner living room with a kitchen, dining room, and **2 balconies**, 2 bedrooms, a bathroom (with a bathtub), a separate toilet, and a hallway.

Facilities include **wooden windows**, floating laminate floors in the living rooms, tiles in the bathroom, hallway, and toilet, a fully equipped kitchen, built-in wardrobe in the hallway, and a gas boiler. The purchase price includes **1** garage parking space and a cellar storage unit.