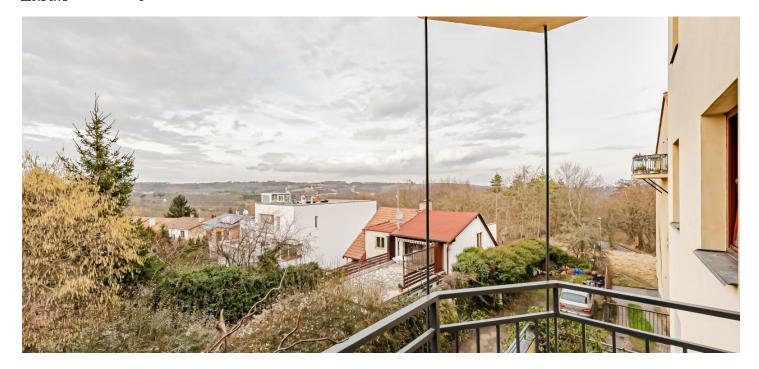

\* Area of the unit according to the Civil Code. The area consists of the sum total area of the entire unit bounded by perimeter walls.

This apartment facing a quiet garden, with two balconies, a garage parking space, and a cellar is part of a boutique apartment building from 2003. The nice location, away from the main traffic arteries, is near the Šárka Valley and also within walking distance of the Nádraží Veleslavín metro station. Suitable as a primary residence or as an investment (the apartment is rented until August 31st 2022 and, in case of mutual interest, the rental agreement can be extended).

The building is situated in a quiet and at the same time perfectly accessible place. The Nádraží Veleslavín metro station and tram stop is within a 10-minute walk, and you can also quickly get to the airport by car or connect to the Prague Ring Road. The place is a perfect starting point for long walks or bike trips, and nearby there is a tennis hall and courts, a football and golf course, or the Džbán water reservoir suitable for swimming in summer and ice skating in winter.