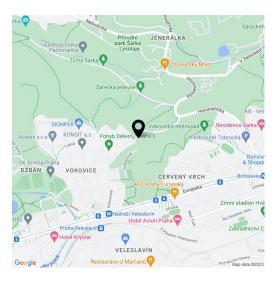

\* Area of the unit according to the Civil Code. The area consists of the sum total area of the entire unit bounded by perimeter walls.

This apartment facing a quiet garden, with two balconies, a garage parking space, and a cellar is part of a boutique apartment building from 2003. The nice location, away from the main traffic arteries, is near the Šárka Valley and also within walking distance of the Nádraží Veleslavín metro station. Suitable as a primary residence or as an investment (the apartment is rented until August 31st 2022 and, in case of mutual interest, the rental agreement can be extended).

The building is situated in a quiet and at the same time perfectly accessible place. The Nádraží Veleslavín metro station and tram stop is within a 10-minute walk, and you can also quickly get to the airport by car or connect to the Prague Ring Road. The place is a perfect starting point for long walks or bike trips, and nearby there is a tennis hall and courts, a football and golf course, or the Džbán water reservoir suitable for swimming in summer and ice skating in winter.