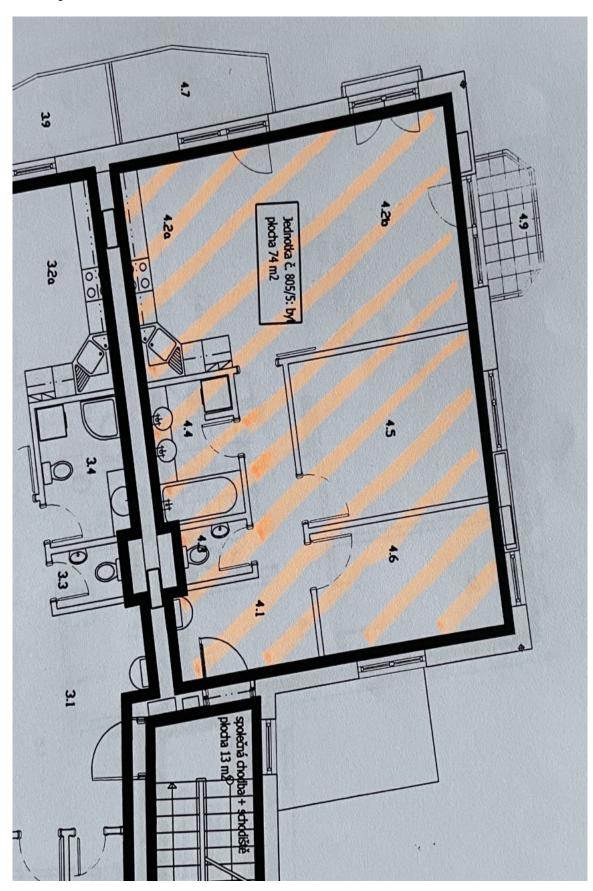

## **Apartment Two-bedroom (3+kk)**

Sold

74 m², Prague 6, Vokovice, Na Krutci

| Total area       | 84 m²                  |
|------------------|------------------------|
| Floor area*      | 74 m²                  |
| Balcony          | 10 m²                  |
| Parking          | 1 garage parking space |
| Garage           | Yes                    |
| Cellar           | Yes                    |
| PENB             | D                      |
| Reference number | 41751                  |

The practical layout of the 1st floor apartment consists of a corner living room with a kitchen, dining room, and **2 balconies**, 2 bedrooms, a bathroom (with a bathtub), a separate toilet, and a hallway.

Interior 71 m², balconies 5 m², cellar 3 m².