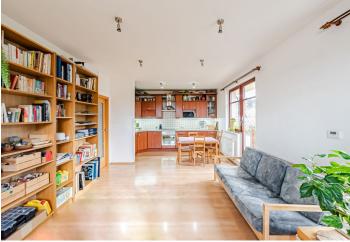

The practical layout of the 1st floor apartment consists of a corner living room with a kitchen, dining room, and **2 balconies**, 2 bedrooms, a bathroom (with a bathtub), a separate toilet, and a hallway.

Facilities include **wooden windows**, floating laminate floors in the living rooms, tiles in the bathroom, hallway, and toilet, a fully equipped kitchen, built-in wardrobe in the hallway, and a gas boiler. The purchase price includes **1** garage parking space and a cellar storage unit.