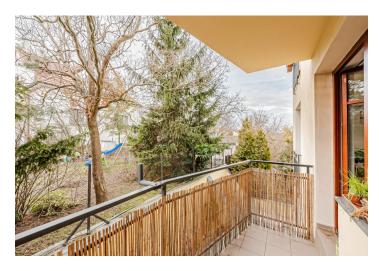

The practical layout of the 1st floor apartment consists of a corner living room with a kitchen, dining room, and **2 balconies**, 2 bedrooms, a bathroom (with a bathtub), a separate toilet, and a hallway.