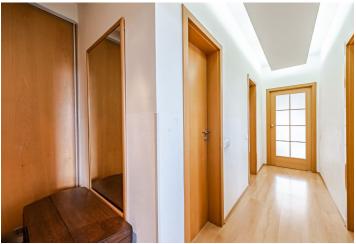

The practical layout of the 1st floor apartment consists of a corner living room with a kitchen, dining room, and **2 balconies**, 2 bedrooms, a bathroom (with a bathtub), a separate toilet, and a hallway.

Facilities include **wooden windows**, floating laminate floors in the living rooms, tiles in the bathroom, hallway, and toilet, a fully equipped kitchen, built-in wardrobe in the hallway, and a gas boiler. The purchase price includes **1** garage parking space and a cellar storage unit.