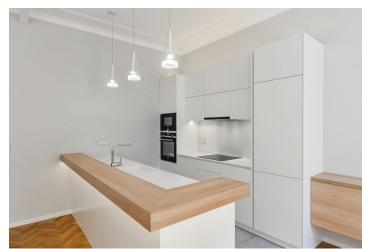

The layout offers a spacious living room with a dining area and kitchen, 1 bedroom with an en-suite bathroom, a dressing room/utility room, a bathroom (with a shower and toilet), and an entrance hall.

The interior is adapted to modern comfortable living, but still retains its period atmosphere. This is enhanced by renovated original handicraft elements or replicas. There are oak parquet floors and large-format tiles, and stucco reliefs on the ceilings. Storage space and a kitchen equipped with Siemens appliances are made-to -easure. The front door is security class; interior doors are double-leaf and paneled. Facilities also include a videophone and heating is provided by a gas boiler. The windows offer soothing views of the full-grown treetops of the Old Jewish Cemetery. The building has been completely renovated, and the floor is accessed by a modern elevator.