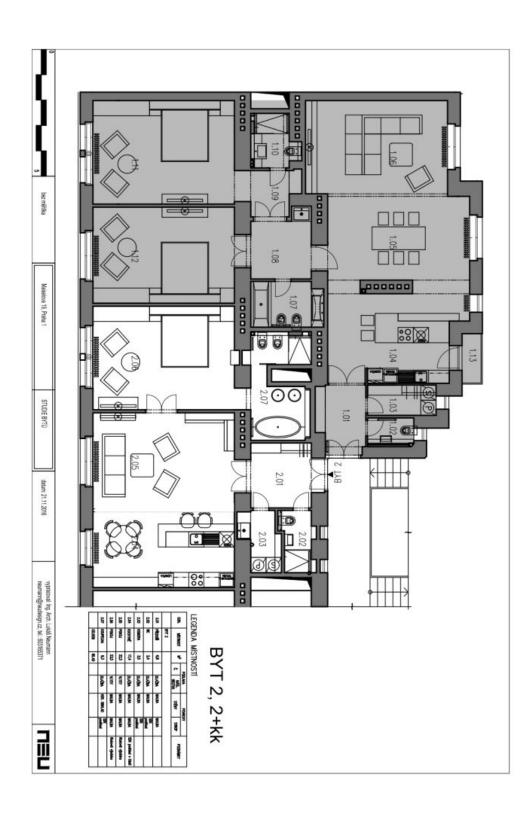

The layout offers a spacious living room with a dining area and kitchen, 1 bedroom with an en-suite bathroom, a dressing room/utility room, a bathroom (with a shower and toilet), and an entrance hall.

Floor area 88.2 m<sup>2</sup>.

In addition to regular property viewings, we also offer real-time video viewings via WhatsApp, FaceTime, Messenger, Skype, and other apps.