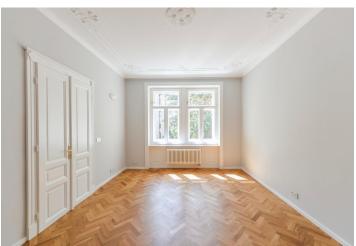

<sup>\*</sup> Area of the unit according to the Civil Code. The area consists of the sum total area of the entire unit bounded by perimeter walls.

This elegant apartment, which has been completely and tastefully reconstructed, is located on the 2nd floor of a beautiful, also reconstructed Art Nouveau building in an attractive location in the historic center of the city in the former Jewish Quarter on Maiselova Street parallel to Pařížská Avenue. The apartment is rented.

The interior is adapted to modern comfortable living, but still retains its period atmosphere. This is enhanced by renovated original handicraft elements or replicas. There are oak parquet floors and large-format tiles, and stucco reliefs on the ceilings. Storage space and a kitchen equipped with Siemens appliances are made-to -easure. The front door is security class; interior doors are double-leaf and paneled. Facilities also include a videophone and heating is provided by a gas boiler. The windows offer soothing views of the full-grown treetops of the Old Jewish Cemetery. The building has been completely renovated, and the floor is accessed by a modern elevator.