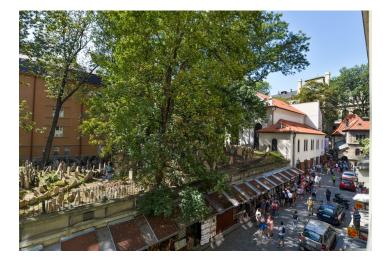

The interior is adapted to modern comfortable living, but still retains its period atmosphere. This is enhanced by renovated original handicraft elements or replicas. There are oak parquet floors and large-format tiles, and stucco reliefs on the ceilings. Storage space and a kitchen equipped with Siemens appliances are made-to -easure. The front door is security class; interior doors are double-leaf and paneled. Facilities also include a videophone and heating is provided by a gas boiler. The windows offer soothing views of the full-grown treetops of the Old Jewish Cemetery. The building has been completely renovated, and the floor is accessed by a modern elevator.

A first-class location near Old Town Square and the Vltava embankment with many restaurants, cafés, and shops in the immediate vicinity, as well as several important churches and synagogues, the Rudolfinum concert and exhibition building, and a university faculty. The area can be easily reached by metro and tram. You can rent a parking space in one of the underground garages on nearby Miloš Forman Square.