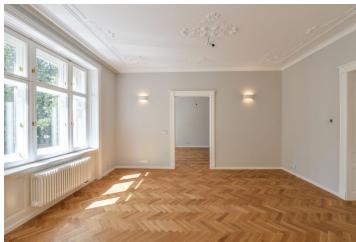

The layout offers a spacious living room with a dining area and kitchen, 1 bedroom with an en-suite bathroom, a dressing room/utility room, a bathroom (with a shower and toilet), and an entrance hall.

The interior is adapted to modern comfortable living, but still retains its period atmosphere. This is enhanced by renovated original handicraft elements or replicas. There are oak parquet floors and large-format tiles, and stucco reliefs on the ceilings. Storage space and a kitchen equipped with Siemens appliances are made-to -easure. The front door is security class; interior doors are double-leaf and paneled. Facilities also include a videophone and heating is provided by a gas boiler. The windows offer soothing views of the full-grown treetops of the Old Jewish Cemetery. The building has been completely renovated, and the floor is accessed by a modern elevator.