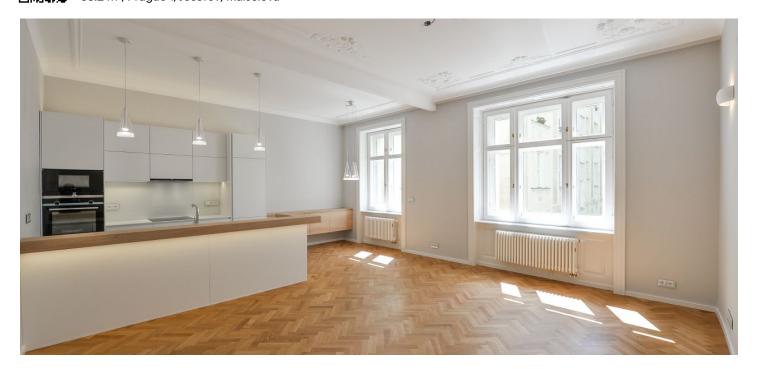

<sup>\*</sup> Area of the unit according to the Civil Code. The area consists of the sum total area of the entire unit bounded by perimeter walls.

This elegant apartment, which has been completely and tastefully reconstructed, is located on the 2nd floor of a beautiful, also reconstructed Art Nouveau building in an attractive location in the historic center of the city in the former Jewish Quarter on Maiselova Street parallel to Pařížská Avenue. The apartment is rented.

The layout offers a spacious living room with a dining area and kitchen, 1 bedroom with an en-suite bathroom, a dressing room/utility room, a bathroom (with a shower and toilet), and an entrance hall.

The interior is adapted to modern comfortable living, but still retains its period atmosphere. This is enhanced by renovated original handicraft elements or replicas. There are oak parquet floors and large-format tiles, and stucco reliefs on the ceilings. Storage space and a kitchen equipped with Siemens appliances are made-to -easure. The front door is security class; interior doors are double-leaf and paneled. Facilities also include a videophone and heating is provided by a gas boiler. The windows offer soothing views of the full-grown treetops of the Old Jewish Cemetery. The building has been completely renovated, and the floor is accessed by a modern elevator.