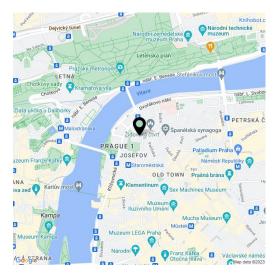

A first-class location near Old Town Square and the Vltava embankment with many restaurants, cafés, and shops in the immediate vicinity, as well as several important churches and synagogues, the Rudolfinum concert and exhibition building, and a university faculty. The area can be easily reached by metro and tram. You can rent a parking space in one of the underground garages on nearby Miloš Forman Square.