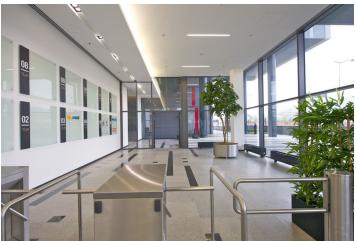

### € 14.95 / m2 | CZK 369 / m2

Modern office space for lease on the 11th floor in a building that excels impressive architecture, efficient use of floor space, enchanting views of Prague, an above-standard number of parking spaces and excellent accessibility by public transport. The premises will be appreciated by employees mainly thanks to all available equipment and other services in the Harfa Gallery, including many restaurants and a fully equipped fitness center. Each workplace offers a panoramic view of either the Old Town and Prague Castle or other parts of the city. The roof garden terrace (accessible from the restaurant and dining area) offers a large children's corner, an ice rink, fitness and other multimedia entertainment. The building has a large underground car park.

#### **Features and Services:**

330 parking spaces Raised floors Ceilings Air conditioning Openable windows Security Service CCTV EPS, sprinklers

Images might not accurately reflect the current state of the premises.