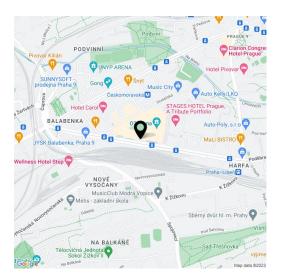

### Location:

Very well accessible by all modes of transportation. Metro station Českomoravská (line B) is located next door as well as multiple tram and bus lines, Libeň train station is across the street. Moreover, its location along the 4-lane Českomoravská street and nearby Prague inner ringroad combined with its above standard parking capacity guarantee very good accessibility by car. Harfa Office park is located along Českomoravská street immediately next to Galerie Harfa and O2 Aréna.