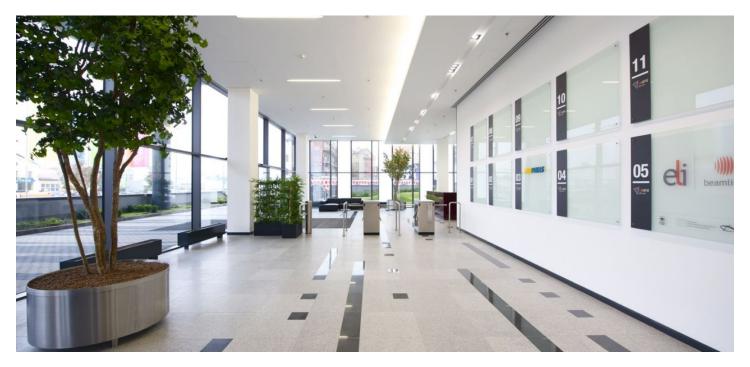

### € 14.95 / m2 | CZK 369 / m2

Modern office space for lease on the 11th floor in a building that excels impressive architecture, efficient use of floor space, enchanting views of Prague, an above-standard number of parking spaces and excellent accessibility by public transport. The premises will be appreciated by employees mainly thanks to all available equipment and other services in the Harfa Gallery, including many restaurants and a fully equipped fitness center. Each workplace offers a panoramic view of either the Old Town and Prague Castle or other parts of the city. The roof garden terrace (accessible from the restaurant and dining area) offers a large children's corner, an ice rink, fitness and other multimedia entertainment. The building has a large underground car park.

#### **Features and Services:**

330 parking spaces Raised floors Ceilings Air conditioning Openable windows Security Service CCTV EPS, sprinklers

Images might not accurately reflect the current state of the premises.