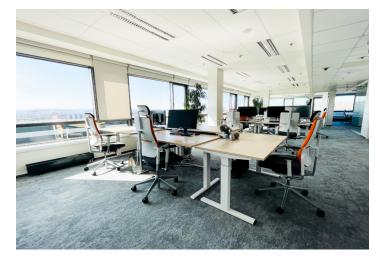

### € 14.95 / m2 | CZK 369 / m2

Modern office space for lease on the 11th floor in a building that excels impressive architecture, efficient use of floor space, enchanting views of Prague, an above-standard number of parking spaces and excellent accessibility by public transport. The premises will be appreciated by employees mainly thanks to all available equipment and other services in the Harfa Gallery, including many restaurants and a fully equipped fitness center. Each workplace offers a panoramic view of either the Old Town and Prague Castle or other parts of the city. The roof garden terrace (accessible from the restaurant and dining area) offers a large children's corner, an ice rink, fitness and other multimedia entertainment. The building has a large underground car park.

#### **Features and Services:**

330 parking spaces Raised floors Ceilings Air conditioning Openable windows Security Service CCTV EPS, sprinklers

Images might not accurately reflect the current state of the premises.