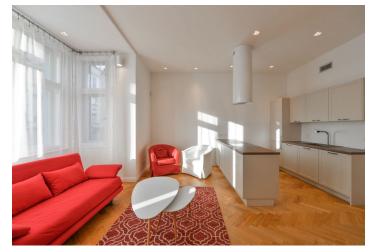

The practical layout consists of a living room with a **sunny bay window** and an open plan kitchen, a master bedroom with a **balcony** and an en-suite bathroom (shower, bidet, toilet), a second bedroom with a **walk-in wardrobe**, a bathroom (bath, bidet, toilet), a utility room, and an entrance hall.

The building and apartment were completely and expensively reconstructed in 2017, and the common areas stand out for their elegance. Facilities include quality **oak parquet floors**, recuperation, underfloor heating combined with radiators, a built-in wardrobe in the hallway, a security entrance door, built-in designer lighting, and a videophone. Gas boiler heating. The apartment comes with a **cellar** (4.5 m²). Parking is possible in front of the building in the area for residents.