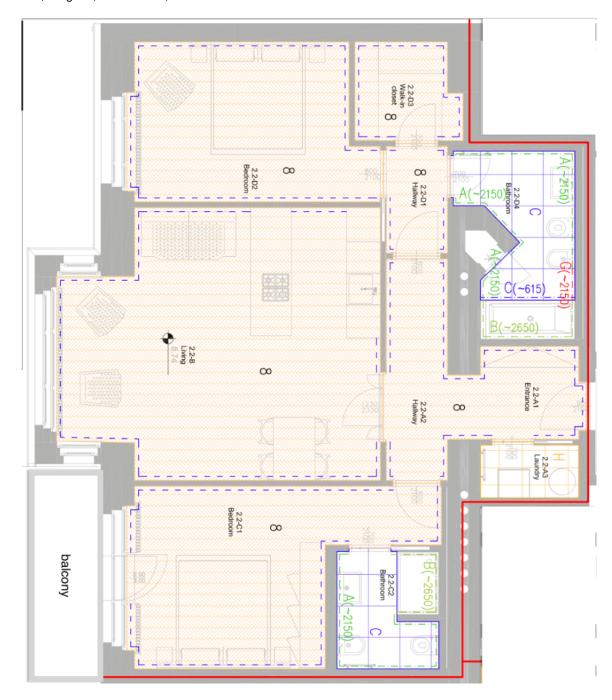

The practical layout consists of a living room with a **sunny bay window** and an open plan kitchen, a master bedroom with a **balcony** and an en-suite bathroom (shower, bidet, toilet), a second bedroom with a **walk-in wardrobe**, a bathroom (bath, bidet, toilet), a utility room, and an entrance hall.

The building and apartment were completely and expensively reconstructed in 2017, and the common areas stand out for their elegance. Facilities include quality **oak parquet floors**, recuperation, underfloor heating combined with radiators, a built-in wardrobe in the hallway, a security entrance door, built-in designer lighting, and a videophone. Gas boiler heating. The apartment comes with a **cellar** (4.5 m²). Parking is possible in front of the building in the area for residents.

Interior 88.10 m², balcony 5.67 m².

The apartment is rented until the end of January 2023 for a monthly rent of CZK 43,500 (+ fees).

In addition to regular property viewings, we also offer real time video viewings via WhatsApp, FaceTime, Messenger, Skype, and other apps.