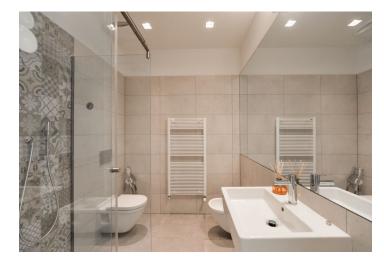

The practical layout consists of a living room with a **sunny bay window** and an open plan kitchen, a master bedroom with a **balcony** and an en-suite bathroom (shower, bidet, toilet), a second bedroom with a **walk-in wardrobe**, a bathroom (bath, bidet, toilet), a utility room, and an entrance hall.