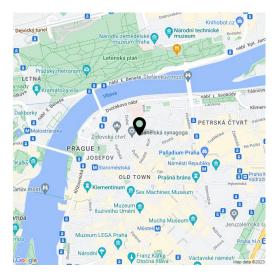

Located on one of the most prestigious streets in Old Town, near the Spanish Synagogue, the Church of the Holy Spirit, and U Salvátora Church. In the immediate vicinity, there are cafes, bakeries, boutiques, and other shops, as well as restaurants, clubs, schools, and medical facilities. The Staroměstská (line A) and Náměstí Republiky (line B) tram stops and metro stations are within easy reach.