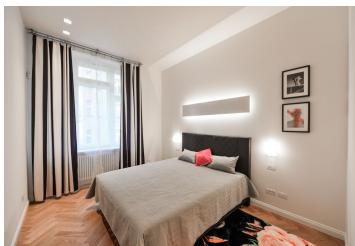

The practical layout consists of a living room with a **sunny bay window** and an open plan kitchen, a master bedroom with a **balcony** and an en-suite bathroom (shower, bidet, toilet), a second bedroom with a **walk-in wardrobe**, a bathroom (bath, bidet, toilet), a utility room, and an entrance hall.

The building and apartment were completely and expensively reconstructed in 2017, and the common areas stand out for their elegance. Facilities include quality **oak parquet floors**, recuperation, underfloor heating combined with radiators, a built-in wardrobe in the hallway, a security entrance door, built-in designer lighting, and a videophone. Gas boiler heating. The apartment comes with a **cellar** (4.5 m²). Parking is possible in front of the building in the area for residents.