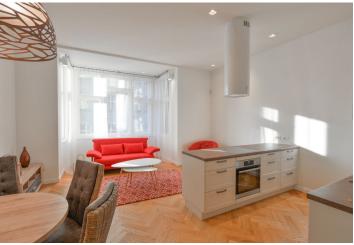

The practical layout consists of a living room with a **sunny bay window** and an open plan kitchen, a master bedroom with a **balcony** and an en-suite bathroom (shower, bidet, toilet), a second bedroom with a **walk-in wardrobe**, a bathroom (bath, bidet, toilet), a utility room, and an entrance hall.

The building and apartment were completely and expensively reconstructed in 2017, and the common areas stand out for their elegance. Facilities include quality **oak parquet floors**, recuperation, underfloor heating combined with radiators, a built-in wardrobe in the hallway, a security entrance door, built-in designer lighting, and a videophone. Gas boiler heating. The apartment comes with a **cellar** (4.5 m²). Parking is possible in front of the building in the area for residents.