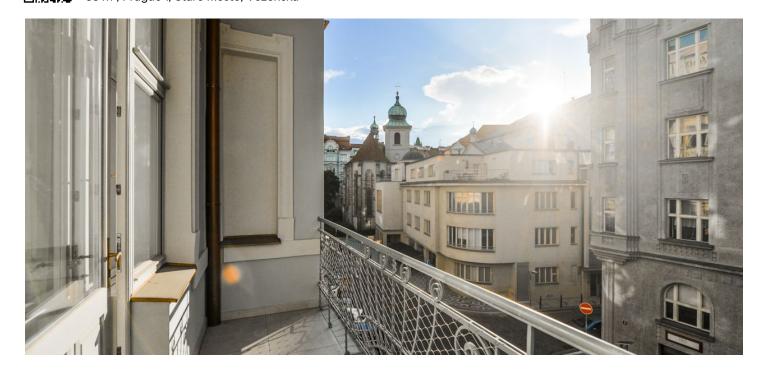

The practical layout consists of a living room with a **sunny bay window** and an open plan kitchen, a master bedroom with a **balcony** and an en-suite bathroom (shower, bidet, toilet), a second bedroom with a **walk-in wardrobe**, a bathroom (bath, bidet, toilet), a utility room, and an entrance hall.

Interior 88.10 m², balcony 5.67 m².

The apartment is rented until the end of January 2023 for a monthly rent of CZK 43,500 (+ fees).

In addition to regular property viewings, we also offer real time video viewings via WhatsApp, FaceTime, Messenger, Skype, and other apps.