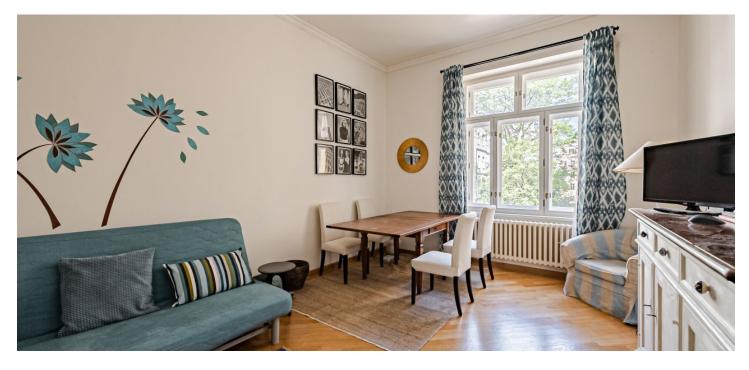

The layout of the living room offers a living room with a dining area, a kitchen, a bedroom, a bathroom (with a bath, toilet, and bidet).

The apartment and the building were **completely reconstructed**, respecting the original architectural plan. The building has nice common areas and an **elevator** (to the mezzanine), and the apartment has **high ceilings**, **wooden floors**, and tiles in the kitchen and bathroom. The windows are new wooden casement. Heating is by a new gas boiler. The purchase price includes a **cellar storage unit and the furniture pictured**.

Interior 49.3 m², cellar 2 m²

The apartment is rented until February 28th, 2023 for a monthly rent of CZK 22,000 (+ fees).

Svoboda & Williams s.r.o. info@svoboda-williams.com www.svoboda-williams.com **Prague** +420 257 328 281 +420 724 551 238