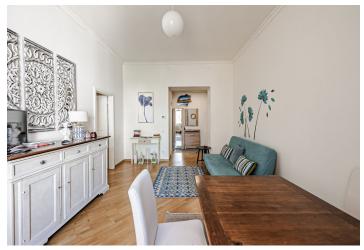

The layout of the living room offers a living room with a dining area, a kitchen, a bedroom, a bathroom (with a bath, toilet, and bidet).

The apartment and the building were **completely reconstructed**, respecting the original architectural plan. The building has nice common areas and an **elevator** (to the mezzanine), and the apartment has **high ceilings**, **wooden floors**, and tiles in the kitchen and bathroom. The windows are new wooden casement. Heating is by a new gas boiler. The purchase price includes a **cellar storage unit and the furniture pictured**.

Interior 49.3 m², cellar 2 m²

The apartment is rented until February 28th, 2023 for a monthly rent of CZK 22,000 (+ fees).

Svoboda & Williams s.r.o. info@svoboda-williams.com www.svoboda-williams.com **Prague** +420 257 328 281 +420 724 551 238