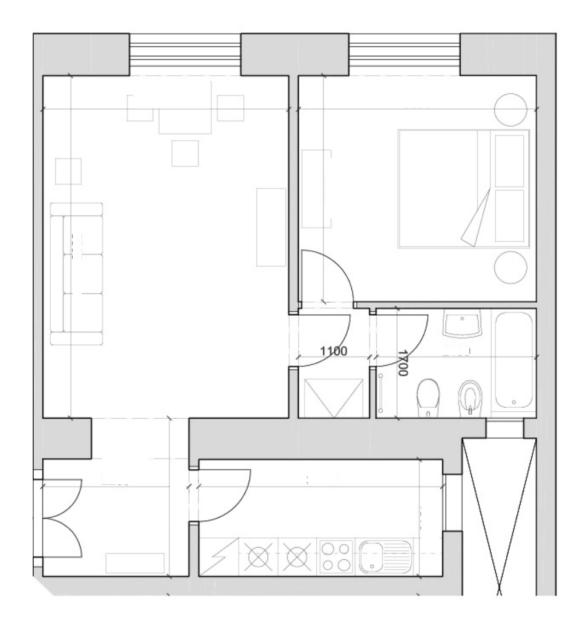

The layout of the living room offers a living room with a dining area, a kitchen, a bedroom, a bathroom (with a bath, toilet, and bidet).

The apartment and the building were **completely reconstructed**, respecting the original architectural plan. The building has nice common areas and an **elevator** (to the mezzanine), and the apartment has **high ceilings**, **wooden floors**, and tiles in the kitchen and bathroom. The windows are new wooden casement. Heating is by a new gas boiler. The purchase price includes a **cellar storage unit and the furniture pictured**.

Interior 49.3 m², cellar 2 m²

The apartment is rented until February 28th, 2023 for a monthly rent of CZK 22,000 (+ fees).

Svoboda & Williams s.r.o. info@svoboda-williams.com www.svoboda-williams.com **Prague** +420 257 328 281 +420 724 551 238