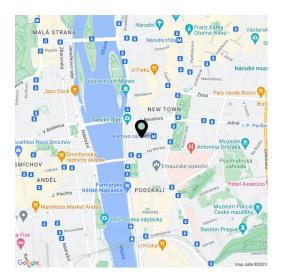

\* Area of the unit according to the Civil Code. The area consists of the sum total area of the entire unit bounded by perimeter walls.

This quiet apartment with views of the bushy crown of the tree in the courtyard is located on the 3rd floor of an elegant apartment building that stands on a side one-way street in the city center on the Rašín Embankment, within walking distance of the popular Výtoň Embankment.

On a side one-way street in the **center of New Town**, just a few steps from **tram stops and the Karlovo náměstí metro station**, near the Dancing House or a river dock. It's possible to reach everything you need on foot, you can shop at **farmers' markets** or sit on the **embankment** in one of the many restaurants or cafes.