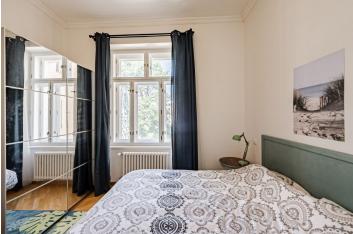

The layout of the living room offers a living room with a dining area, a kitchen, a bedroom, a bathroom (with a bath, toilet, and bidet).

The apartment and the building were **completely reconstructed**, respecting the original architectural plan. The building has nice common areas and an **elevator** (to the mezzanine), and the apartment has **high ceilings**, **wooden floors**, and tiles in the kitchen and bathroom. The windows are new wooden casement. Heating is by a new gas boiler. The purchase price includes a **cellar storage unit and the furniture pictured**.

On a side one-way street in the **center of New Town**, just a few steps from **tram stops and the Karlovo náměstí metro station**, near the Dancing House or a river dock. It's possible to reach everything you need on foot, you can shop at **farmers' markets** or sit on the **embankment** in one of the many restaurants or cafes.