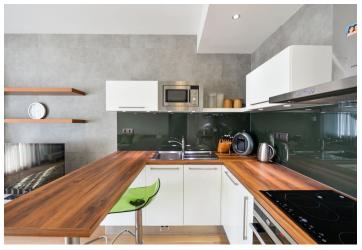

The layout divides the apartment into a living room with a kitchen and access to the **west-facing balcony**, 1 bedroom, a bathroom (with a bath and toilet), a closet/utility room, and a hallway.

**Quality facilities** include **wooden floors**, a security entrance door, a videophone, and access to the building via a chip. Central heating. The purchase price includes **1 garage space and a second can be purchased**. The price also includes all interior equipment.