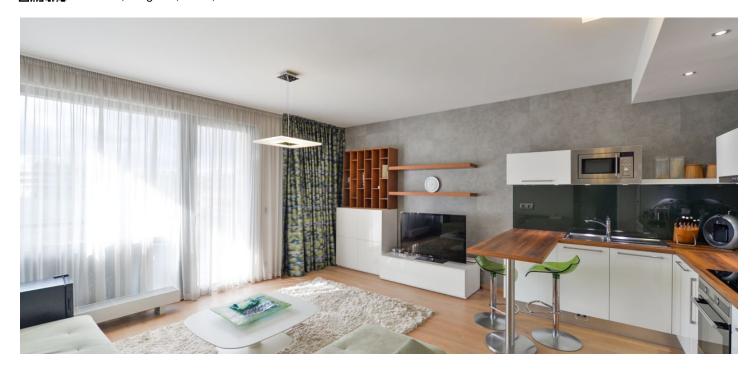

\* Area of the unit according to the Civil Code. The area consists of the sum total area of the entire unit bounded by perimeter walls.

This modern, fully furnished apartment with a balcony with soothing views of the water is located on the 2nd floor of an apartment building in the DOCK residential complex located between Karlin and Libeň near Thomayerovy Sady Garden. The residence has an elevator, a reception, and an underground garage, where the apartment has a parking space.

The layout divides the apartment into a living room with a kitchen and access to the **west-facing balcony**, 1 bedroom, a bathroom (with a bath and toilet), a closet/utility room, and a hallway.

**Quality facilities** include **wooden floors**, a security entrance door, a videophone, and access to the building via a chip. Central heating. The purchase price includes **1 garage space and a second can be purchased**. The price also includes all interior equipment.