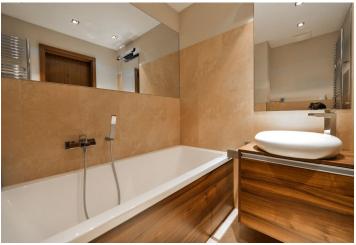

The layout divides the apartment into a living room with a kitchen and access to the **west-facing balcony**, 1 bedroom, a bathroom (with a bath and toilet), a closet/utility room, and a hallway.

**Quality facilities** include **wooden floors**, a security entrance door, a videophone, and access to the building via a chip. Central heating. The purchase price includes **1 garage space and a second can be purchased**. The price also includes all interior equipment.