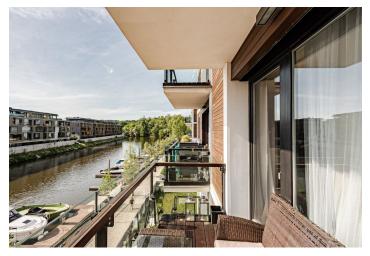

\* Area of the unit according to the Civil Code. The area consists of the sum total area of the entire unit bounded by perimeter walls.

This modern, fully furnished apartment with a balcony with soothing views of the water is located on the 2nd floor of an apartment building in the DOCK residential complex located between Karlin and Libeň near Thomayerovy Sady Garden. The residence has an elevator, a reception, and an underground garage, where the apartment has a parking space.

The layout divides the apartment into a living room with a kitchen and access to the **west-facing balcony**, 1 bedroom, a bathroom (with a bath and toilet), a closet/utility room, and a hallway.

**Quality facilities** include **wooden floors**, a security entrance door, a videophone, and access to the building via a chip. Central heating. The purchase price includes **1 garage space and a second can be purchased**. The price also includes all interior equipment.