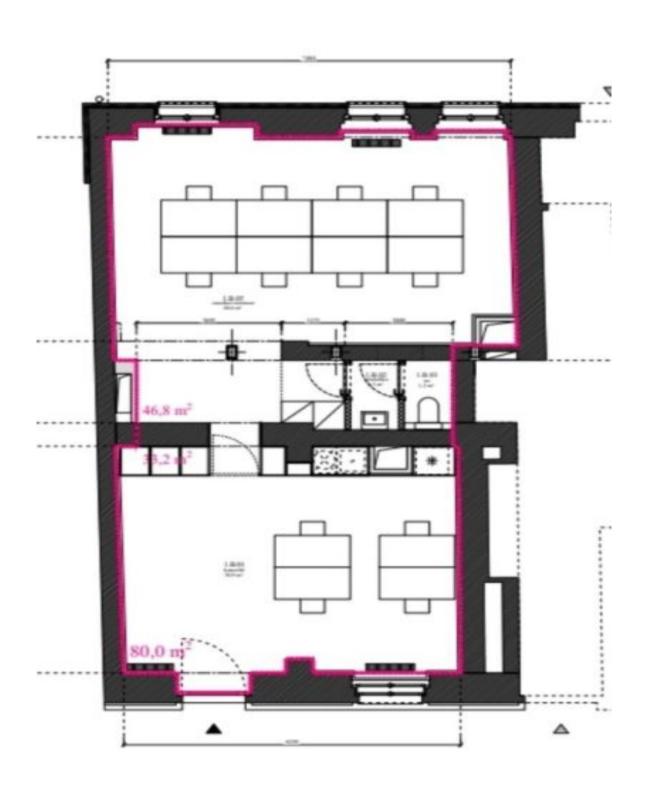

This non-residential space includes two separate large rooms (both with direct access to the exterior and with variable layouts), a bathroom with a shower and toilet, and a kitchen. The owners can also use the **common terrace** in the courtyard.

Floor area 80 m<sup>2</sup>.

The visualizations are of an illustrative nature only.

In addition to regular property viewings, we also offer real-time video viewings via WhatsApp, FaceTime, Messenger, Skype, and other apps.