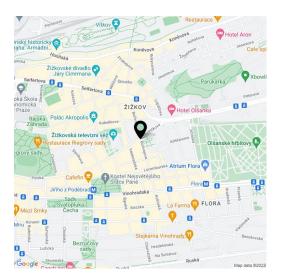

## Office space

Prague 3, Vinohrady, Bořivojova

Attractively located on the border of Žižkov and Vinohrady, the building stands right by a **beautiful park** and playground that have recently been created. Shops, including a supermarket, a post office, a pharmacy, a kindergarten, an elementary school, an art school, restaurants, and cafés are all nearby. It is close to **Mahlerovy Garden**, where one of Prague's landmarks, the **Žižkov TV Tower**, stands. A tram stop (tram 9 line) is a 5-minute walk away. **Jiřího z Poděbrad Square with a metro station** is within walking distance.