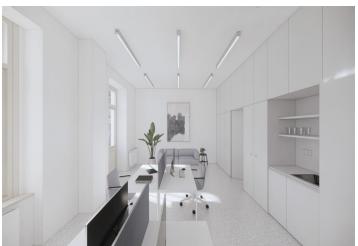

### € 491 902 I CZK 12 300 000

This non-residential space with very high ceilings accessible directly from the street, suitable as an office or a showroom, is located on the ground floor of a historic building next to a park. This sensitively reconstructed apartment building stands on the recently revitalized Žižkov Square in the wider city center. Completion is scheduled for summer 2023.

This non-residential space includes two separate large rooms (both with direct access to the exterior and with variable layouts), a bathroom with a shower and toilet, and a kitchen. The owners can also use the **common terrace** in the courtyard.

Floor area 80 m<sup>2</sup>.

The visualizations are of an illustrative nature only.

In addition to regular property viewings, we also offer real-time video viewings via WhatsApp, FaceTime, Messenger, Skype, and other apps.