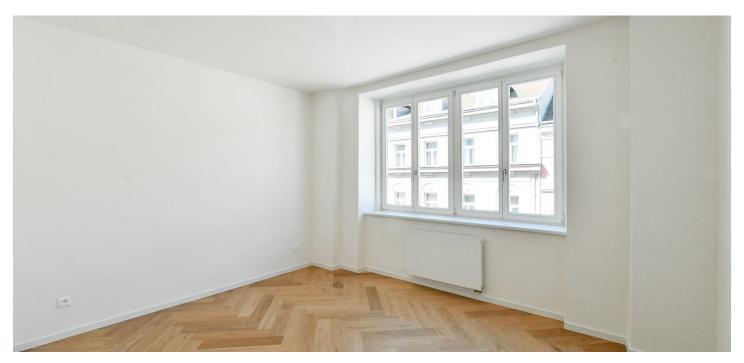

\* Area of the unit according to the Civil Code. The area consists of the sum total area of the entire unit bounded by perimeter walls.

This newly reconstructed, high-standard apartment with a practical 2-bedroom layout is part of a recently completed residence created through the complete reconstruction of a Functionalist building in an attractive location on the border of New Town and Vinohrady, within easy reach of a full range of services and carefully maintained parks.

The layout of this 1st floor apartment offers a living room connected to a kitchen and dining room, 2 bedrooms, a bathroom, and an entrance hall.

High-standard facilities include lacquered double-layer hardwood floors in a tree pattern with a white skirting board, large-format tiles and Graniti Fiandre tiles in natural stone decor, Hansgrohe sanitary ware, Vitra bathroom fittings, security entrance doors, interior doors with concealed hinges, wooden thermal insulated Euro-windows with double-glazed panes, and a videophone. Heating and hot water are provided by a central boiler. The building has tasteful common areas and a glass elevator. It is possible to purchase a cellar storage unit.