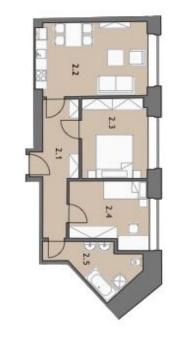

## Apartment Two-bedroom (3+kk)

€ 443 511 I CZK 11 090 000

DISPOZICE / DISPOSITION

67 m², Prague 2, Vinohrady, Londýnská

UPOZOBNĚNÍ: Schéma půdorysu představuje dispoziční řešení bytu. Zobrazené vybavení nábysvem, vestavěné skriteš, kuchyňská linka včetné spotřetočů a prácky nejsou součástí dodátky bytu. Toto vybavení je zobrazeno pouze pro názornost. Prodějní plocha bytu je vypočtena dle nafizení vlády č. 366/2013 St. Veškeré informace jakkotiv publikované v tomto dokumentu jsou nezávazné markotingové obecné povaby. Kleré nelze vykádást jako najbdku na uzavření smlavny aní so jich nelze dovolávat.

| 11,56 m²             |
|----------------------|
| 20,25 m <sup>2</sup> |
| 13,07 m²             |
| 12,17 m²             |
| 8,12 m²              |
|                      |