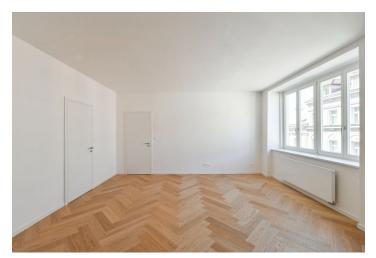

\* Area of the unit according to the Civil Code. The area consists of the sum total area of the entire unit bounded by perimeter walls.

This newly reconstructed, high-standard apartment with a practical 2-bedroom layout is part of a recently completed residence created through the complete reconstruction of a Functionalist building in an attractive location on the border of New Town and Vinohrady, within easy reach of a full range of services and carefully maintained parks.

The layout of this 1st floor apartment offers a living room connected to a kitchen and dining room, 2 bedrooms, a bathroom, and an entrance hall.

High-standard facilities include lacquered double-layer hardwood floors in a tree pattern with a white skirting board, large-format tiles and Graniti Fiandre tiles in natural stone decor, Hansgrohe sanitary ware, Vitra bathroom fittings, security entrance doors, interior doors with concealed hinges, wooden thermal insulated Euro-windows with double-glazed panes, and a videophone. Heating and hot water are provided by a central boiler. The building has tasteful common areas and a glass elevator. It is possible to purchase a cellar storage unit.