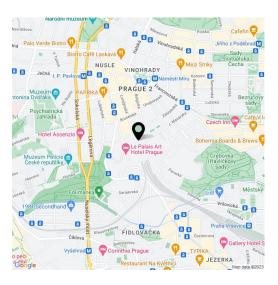

The area is distinguished by a large number of quality restaurants, cafes, and rich cultural activities. Several schools, including a Lauder kindergarten, elementary school, and prestigious high school are within easy reach. You can comfortably walk to Náměstí Míru Square with the Church of St. Ludmila and the Grébovka, Riegrovy, or Čelakovského Sady parks. The I.P. Pavlova metro and tram station is practically right by the building.