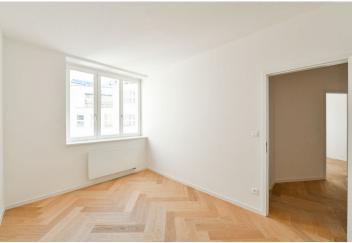

The layout of this 1st floor apartment offers a living room connected to a kitchen and dining room, 2 bedrooms, a bathroom, and an entrance hall.

High-standard facilities include lacquered double-layer hardwood floors in a tree pattern with a white skirting board, large-format tiles and Graniti Fiandre tiles in natural stone decor, Hansgrohe sanitary ware, Vitra bathroom fittings, security entrance doors, interior doors with concealed hinges, wooden thermal insulated Euro-windows with double-glazed panes, and a videophone. Heating and hot water are provided by a central boiler. The building has tasteful common areas and a glass elevator. It is possible to purchase a cellar storage unit.

Floor area 66.6 m<sup>2</sup>.

Photos are of already completed units in the project.