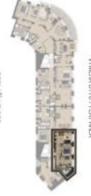

Floor area 66.6 m<sup>2</sup>.

Photos are of already completed units in the project.

## Apartment Two-bedroom (3+kk)

€ 443 511 I CZK 11 090 000

DISPOZICE / DISPOSITION

67 m², Prague 2, Vinohrady, Londýnská

UPOZOBNĚNÍ: Schéma půdorysu představuje dispoziční řešení bytu. Zobrazené vybavení nábysvem, vestavěné skriteš, kuchyňská linka včetné spotřetočů a prácky nejsou součástí dodátky bytu. Toto vybavení je zobrazeno pouze pro názornost. Prodějní plocha bytu je vypočtena dle nafizení vlády č. 366/2013 St. Veškeré informace jakkotiv publikované v tomto dokumentu jsou nezávazné markotingové obecné povaby. Kleré nelze vykádást jako najbdku na uzavření smlavny aní so jich nelze dovolávat.

| 11,56 m²             |
|----------------------|
| 20,25 m <sup>2</sup> |
| 13,07 m²             |
| 12,17 m²             |
| 8,12 m²              |
|                      |