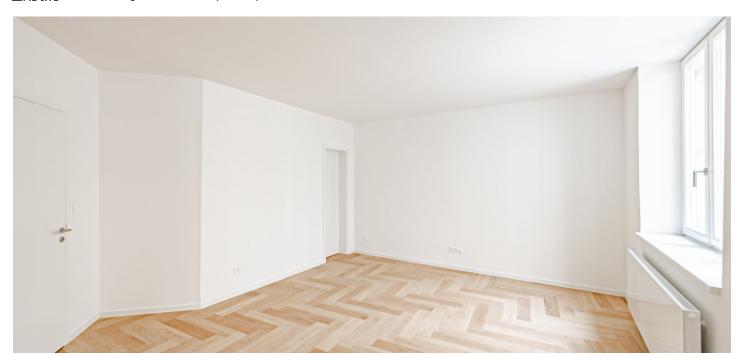

The layout of this 1st floor apartment offers a living room connected to a kitchen and dining room, a bathroom, and an entrance hall.

High-standard facilities include lacquered double-layer hardwood floors in a tree pattern with a white skirting board, large-format tiles and Graniti Fiandre tiles in natural stone decor, Hansgrohe sanitary ware, Vitra bathroom fittings, security entrance doors, interior doors with concealed hinges, plastic or wooden thermal insulated Euro-windows with double-glazed panes, and a videophone. Heating and hot water are provided by a central boiler. The building has tasteful common areas with original steel windows and a glass elevator. It is possible to purchase a cellar storage unit.