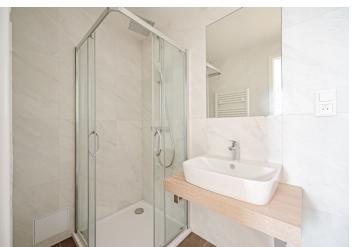

The layout of this 1st floor apartment offers a living room connected to a kitchen and dining room, a bathroom, and an entrance hall.

High-standard facilities include lacquered double-layer hardwood floors in a tree pattern with a white skirting board, large-format tiles and Graniti Fiandre tiles in natural stone decor, Hansgrohe sanitary ware, Vitra bathroom fittings, security entrance doors, interior doors with concealed hinges, plastic or wooden thermal insulated Euro-windows with double-glazed panes, and a videophone. Heating and hot water are provided by a central boiler. The building has tasteful common areas with original steel windows and a glass elevator. It is possible to purchase a cellar storage unit.