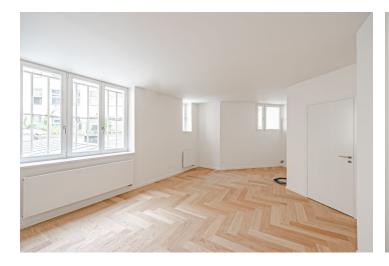

The layout of this 1st floor apartment offers a living room connected to a kitchen and dining room, a bathroom, and an entrance hall.

High-standard facilities include lacquered double-layer hardwood floors in a tree pattern with a white skirting board, large-format tiles and Graniti Fiandre tiles in natural stone decor, Hansgrohe sanitary ware, Vitra bathroom fittings, security entrance doors, interior doors with concealed hinges, plastic or wooden thermal insulated Euro-windows with double-glazed panes, and a videophone. Heating and hot water are provided by a central boiler. The building has tasteful common areas with original steel windows and a glass elevator. It is possible to purchase a cellar storage unit.