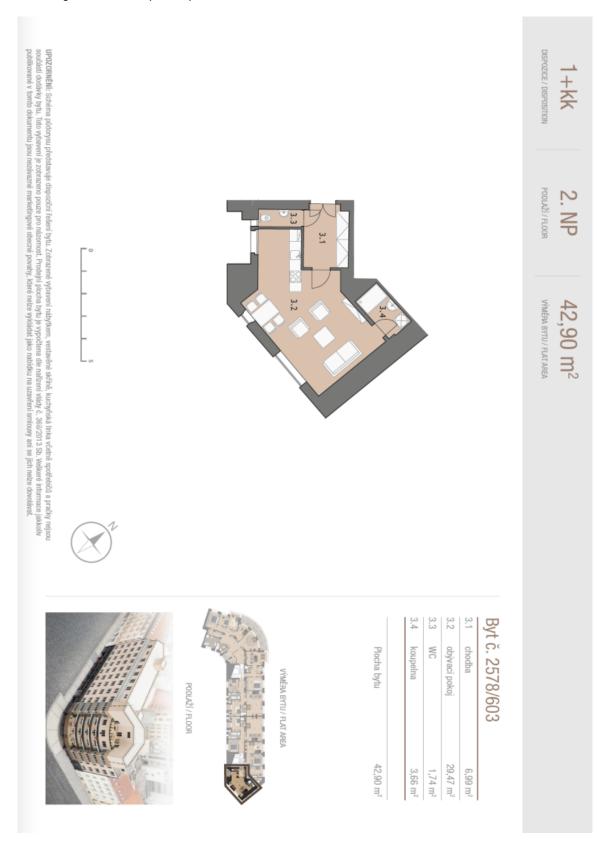

The layout of this 1st floor apartment offers a living room connected to a kitchen and dining room, a bathroom, and an entrance hall.

High-standard facilities include lacquered double-layer hardwood floors in a tree pattern with a white skirting board, large-format tiles and Graniti Fiandre tiles in natural stone decor, Hansgrohe sanitary ware, Vitra bathroom fittings, security entrance doors, interior doors with concealed hinges, plastic or wooden thermal insulated Euro-windows with double-glazed panes, and a videophone. Heating and hot water are provided by a central boiler. The building has tasteful common areas with original steel windows and a glass elevator. It is possible to purchase a cellar storage unit.

Floor area 42.9 m<sup>2</sup>.