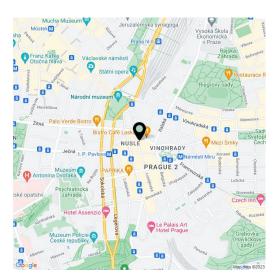

## **Apartment Studio (1+kk)**

43 m², Prague 2, Vinohrady, Londýnská

Sold

**Total area** 

**Parking** 

## **Apartment Studio (1+kk)**

43 m², Prague 2, Vinohrady, Londýnská

|  |  | 43 m² |
|--|--|-------|
|  |  |       |
|  |  | _     |

PENB C

Reference number 42818

\* Area of the unit according to the Civil Code. The area consists of the sum total area of the entire unit bounded by perimeter walls.

The area is distinguished by a large number of quality restaurants, cafes, and rich cultural activities. Several schools, including a **Lauder kindergarten**, **elementary school**, **and prestigious high school** are within easy reach. You can comfortably walk to Náměstí Míru Square with the Church of St. Ludmila and the **Grébovka**, **Riegrovy**, **or Čelakovského Sady parks**. The I.P. Pavlova metro and tram station is practically right by the building.