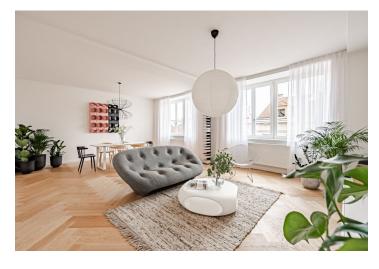

The layout of this 1st floor apartment offers a living room connected to a kitchen and dining room, a bathroom, and an entrance hall.

High-standard facilities include lacquered double-layer hardwood floors in a tree pattern with a white skirting board, large-format tiles and Graniti Fiandre tiles in natural stone decor, Hansgrohe sanitary ware, Vitra bathroom fittings, security entrance doors, interior doors with concealed hinges, plastic or wooden thermal insulated Euro-windows with double-glazed panes, and a videophone. Heating and hot water are provided by a central boiler. The building has tasteful common areas with original steel windows and a glass elevator. It is possible to purchase a cellar storage unit.