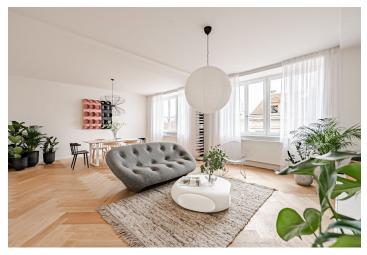

The layout of this 5th floor apartment offers a living room connected to a kitchen and dining room with access to a large balcony, 2 bedrooms, a bathroom and an entrance hall.

High-standard facilities include lacquered double-layer hardwood floors in a tree pattern with a white skirting board, large-format tiles and Graniti Fiandre tiles in natural stone decor, Hansgrohe sanitary ware, Vitra bathroom fittings, security entrance doors, interior doors with concealed hinges, plastic or wooden thermal insulated Euro-windows with doubleglazed panes, and a videophone. Heating and hot water are provided by a central boiler. The building has tasteful common areas with original steel windows and a glass elevator. It is possible to purchase a cellar storage unit.

Floor area 81 m², balcony 2.7 m².

Photos are of already completed units in the project.

Svoboda & Williams s.r.o. info@svoboda-williams.com www.svoboda-williams.com **Prague** +420 257 328 281 +420 724 551 238 Brno +420 543 250 711 +420 724 551 238