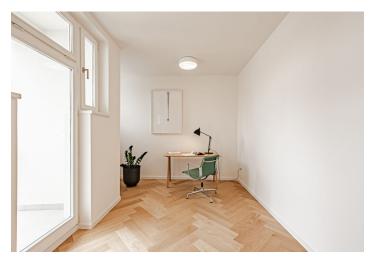

The layout of this 5th floor apartment offers a living room connected to a kitchen and dining room with access to a large balcony, 2 bedrooms, a bathroom and an entrance hall.

High-standard facilities include lacquered double-layer hardwood floors in a tree pattern with a white skirting board, large-format tiles and Graniti Fiandre tiles in natural stone decor, Hansgrohe sanitary ware, Vitra bathroom fittings, security entrance doors, interior doors with concealed hinges, plastic or wooden thermal insulated Euro-windows with doubleglazed panes, and a videophone. Heating and hot water are provided by a central boiler. The building has tasteful common areas with original steel windows and a glass elevator. It is possible to purchase a cellar storage unit.

Floor area 81 m², balcony 2.7 m².

Photos are of already completed units in the project.

Svoboda & Williams s.r.o. info@svoboda-williams.com www.svoboda-williams.com **Prague** +420 257 328 281 +420 724 551 238 Brno +420 543 250 711 +420 724 551 238