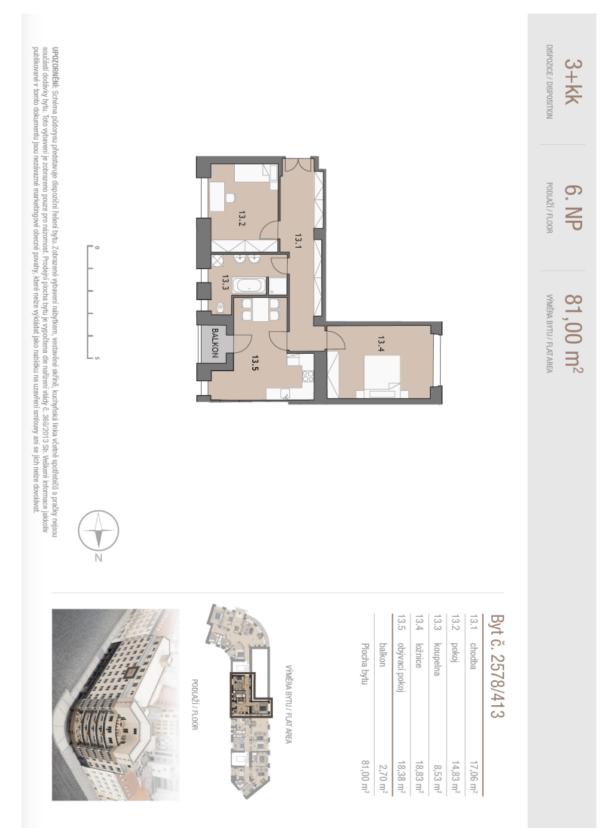

## Apartment Two-bedroom (3+kk)

81 m², Prague 2, Vinohrady, Londýnská

| Total area       | 84 m² |
|------------------|-------|
| Floor area*      | 81 m² |
| Balcony          | 3 m²  |
| Parking          | -     |
| Cellar           | Yes   |
| PENB             | С     |
| Reference number | 42827 |

The layout of this 5th floor apartment offers a living room connected to a kitchen and dining room with access to a large balcony, 2 bedrooms, a bathroom and an entrance hall.

High-standard facilities include lacquered double-layer hardwood floors in a tree pattern with a white skirting board, large-format tiles and Graniti Fiandre tiles in natural stone decor, Hansgrohe sanitary ware, Vitra bathroom fittings, security entrance doors, interior doors with concealed hinges, plastic or wooden thermal insulated Euro-windows with doubleglazed panes, and a videophone. Heating and hot water are provided by a central boiler. The building has tasteful common areas with original steel windows and a glass elevator. It is possible to purchase a cellar storage unit.

Floor area 81 m², balcony 2.7 m².

Photos are of already completed units in the project.

Svoboda & Williams s.r.o. info@svoboda-williams.com www.svoboda-williams.com **Prague** +420 257 328 281 +420 724 551 238 Brno +420 543 250 711 +420 724 551 238