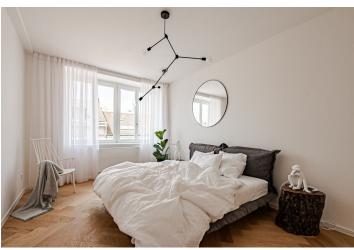

The layout of this 5th floor apartment offers a living room connected to a kitchen and dining room with access to a large balcony, 2 bedrooms, a bathroom and an entrance hall.

High-standard facilities include lacquered double-layer hardwood floors in a tree pattern with a white skirting board, large-format tiles and Graniti Fiandre tiles in natural stone decor, Hansgrohe sanitary ware, Vitra bathroom fittings, security entrance doors, interior doors with concealed hinges, plastic or wooden thermal insulated Euro-windows with doubleglazed panes, and a videophone. Heating and hot water are provided by a central boiler. The building has tasteful common areas with original steel windows and a glass elevator. It is possible to purchase a cellar storage unit.

Floor area 81 m², balcony 2.7 m².

Photos are of already completed units in the project.

Svoboda & Williams s.r.o. info@svoboda-williams.com www.svoboda-williams.com **Prague** +420 257 328 281 +420 724 551 238 Brno +420 543 250 711 +420 724 551 238