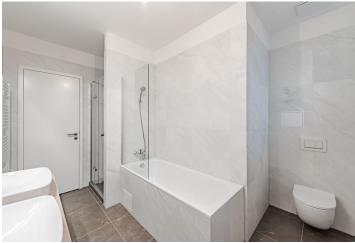

The layout of this 5th floor apartment offers a living room connected to a kitchen and dining room with access to a large balcony, 2 bedrooms, a bathroom and an entrance hall.

High-standard facilities include lacquered double-layer hardwood floors in a tree pattern with a white skirting board, large-format tiles and Graniti Fiandre tiles in natural stone decor, Hansgrohe sanitary ware, Vitra bathroom fittings, security entrance doors, interior doors with concealed hinges, plastic or wooden thermal insulated Euro-windows with doubleglazed panes, and a videophone. Heating and hot water are provided by a central boiler. The building has tasteful common areas with original steel windows and a glass elevator. It is possible to purchase a cellar storage unit.

Floor area 81 m², balcony 2.7 m².

Photos are of already completed units in the project.

Svoboda & Williams s.r.o. info@svoboda-williams.com www.svoboda-williams.com **Prague** +420 257 328 281 +420 724 551 238 Brno +420 543 250 711 +420 724 551 238