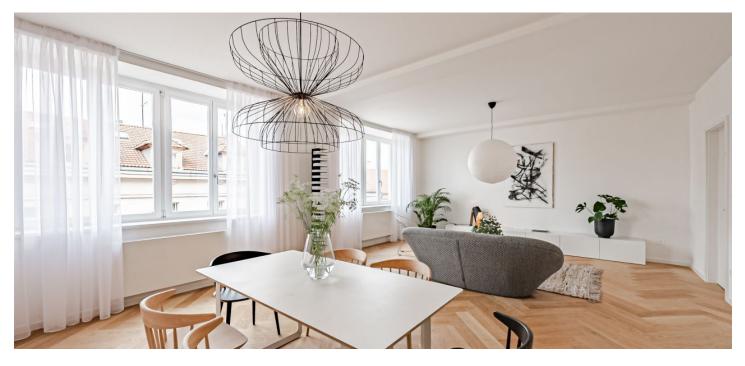

The layout of this 5th floor apartment offers a living room connected to a kitchen and dining room with access to a large balcony, 2 bedrooms, a bathroom and an entrance hall.

High-standard facilities include lacquered double-layer hardwood floors in a tree pattern with a white skirting board, large-format tiles and Graniti Fiandre tiles in natural stone decor, Hansgrohe sanitary ware, Vitra bathroom fittings, security entrance doors, interior doors with concealed hinges, plastic or wooden thermal insulated Euro-windows with doubleglazed panes, and a videophone. Heating and hot water are provided by a central boiler. The building has tasteful common areas with original steel windows and a glass elevator. It is possible to purchase a cellar storage unit.

Floor area 81 m², balcony 2.7 m².

Photos are of already completed units in the project.

Svoboda & Williams s.r.o. info@svoboda-williams.com www.svoboda-williams.com **Prague** +420 257 328 281 +420 724 551 238 Brno +420 543 250 711 +420 724 551 238