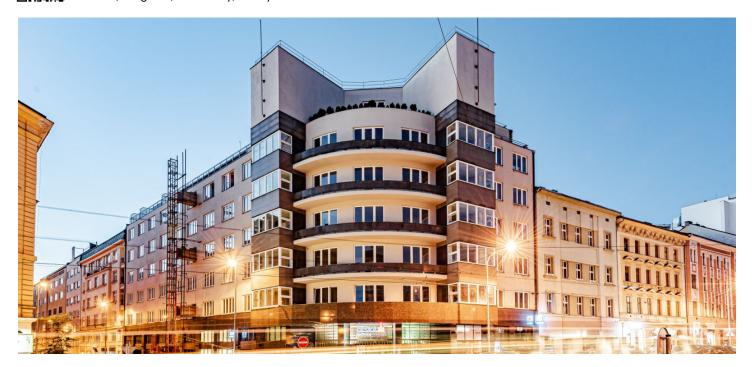

\* Area of the unit according to the Civil Code. The area consists of the sum total area of the entire unit bounded by perimeter walls.

Spacious, newly reconstructed apartment with a practical 5-bedroom layout and two balconies is part of a recently completed residence created through the complete reconstruction of a Functionalist building in an attractive location on the border of New Town and Vinohrady, within easy reach of a full range of services and carefully maintained parks.

The apartment has a combination of plastic and wooden Euro windows. Heating and hot water are provided by a central boiler. The building has tasteful common areas with original steel windows and a **glass elevator**. It is possible to purchase a **cellar storage unit**.