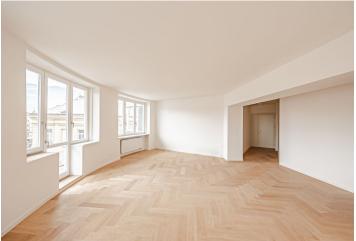

The current layout of this 3rd floor aaprtment offers a living room connected to a kitchen and dining room with access to a **large balcony**, 5 bedrooms, 2 bathrooms, 2 closets and an entrance hall with an access to the **second balcony**. The unit will be handed over in a state of **white walls**.

The apartment has a combination of plastic and wooden Euro windows. Heating and hot water are provided by a central boiler. The building has tasteful common areas with original steel windows and a **glass elevator**. It is possible to purchase a **cellar storage unit**.