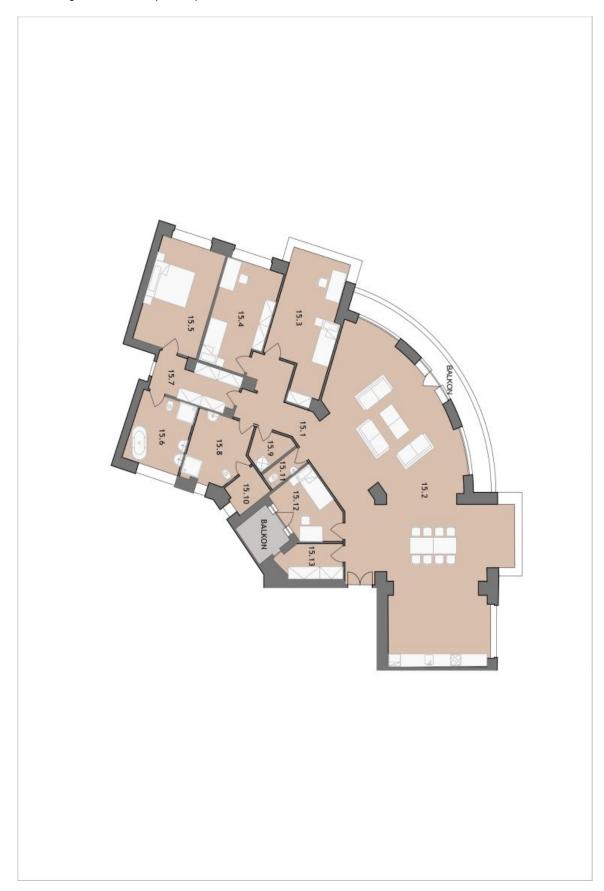

The current layout of this 3rd floor aaprtment offers a living room connected to a kitchen and dining room with access to a **large balcony**, 5 bedrooms, 2 bathrooms, 2 closets and an entrance hall with an access to the **second balcony**. The unit will be handed over in a state of **white walls**.

Floor area 228.5 m<sup>2</sup>, balconies 15.9 and 4.7 m<sup>2</sup>.