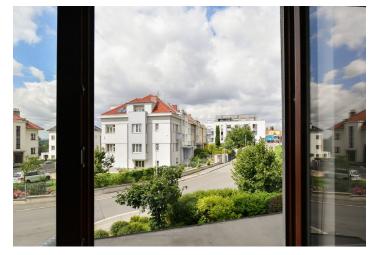

The apartment consists of a living room with a kitchen and dining room, 1 bedroom with a walk-in wardrobe, a bathroom (bathtub with a shower screen, toilet, sink, connection for a washing machine), and a foyer. The windows provide nice views of a landscaped, green residential area.

There is a supermarket or restaurant in the area. A few steps lead to the Hvězda Nature Reserve, the Řepy Active Forest Park, and other large green areas suitable for walking, jogging, walking dogs, and cycling. Ladronka Park with an inline track or tennis courts is also nearby. The place is perfectly accessible; a tram stop is right next to the building and the direct route to the city center takes about 20 minutes. By car, you can guickly connect to the Prague Ring Road and the tunnel complex or drive to the airport.