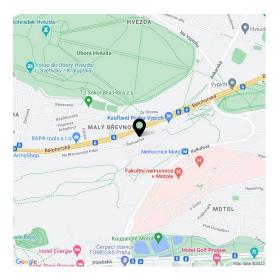

There is a supermarket or restaurant in the area. A few steps lead to the Hvězda Nature Reserve, the Řepy Active Forest Park, and other large green areas suitable for walking, jogging, walking dogs, and cycling. Ladronka Park with an inline track or tennis courts is also nearby. The place is perfectly accessible; a tram stop is right next to the building and the direct route to the city center takes about 20 minutes. By car, you can guickly connect to the Prague Ring Road and the tunnel complex or drive to the airport.