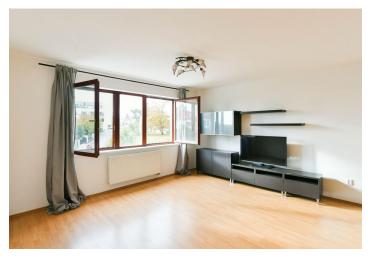

The apartment consists of a living room with a kitchen and dining room, 1 bedroom with a walk-in wardrobe, a bathroom (bathtub with a shower screen, toilet, sink, connection for a washing machine), and a foyer. The windows provide nice views of a landscaped, green residential area.