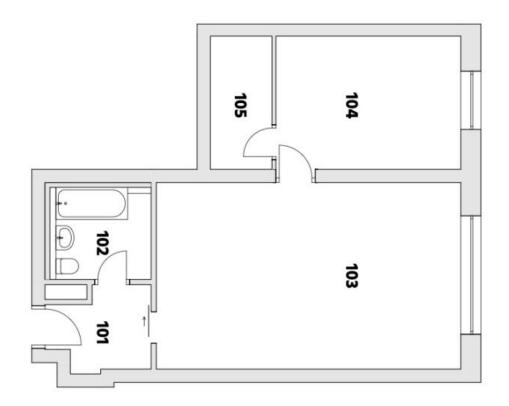

The apartment consists of a living room with a kitchen and dining room, 1 bedroom with a walk-in wardrobe, a bathroom (bathtub with a shower screen, toilet, sink, connection for a washing machine), and a foyer. The windows provide nice views of a landscaped, green residential area.

Interior 66,3 m<sup>2</sup> (usabe area 70,5m<sup>2</sup>)

In addition to regular property viewings, we also offer real-time video viewings via WhatsApp, FaceTime, Messenger, Skype, and other apps.

Brno

Sold

70.5 m², Prague 6, Břevnov, Bolívarova

Apartment One-bedroom (2+kk)

Podlahová plocha podle NV č. 366/2013 Sb.

|                      | 105                | 104                  |           | 103                  | 102                 | 9                   |
|----------------------|--------------------|----------------------|-----------|----------------------|---------------------|---------------------|
|                      | šatna              | ložnice              | + kuchyně | obývací pokoj        | koupelna            | vstupní hala        |
| 65,74 m <sup>2</sup> | 5,1 m <sup>2</sup> | 15,30 m <sup>2</sup> |           | 35,16 m <sup>2</sup> | 5,43 m <sup>2</sup> | 4,75 m <sup>2</sup> |