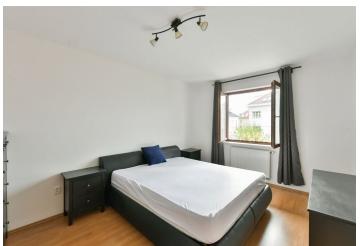

The apartment consists of a living room with a kitchen and dining room, 1 bedroom with a walk-in wardrobe, a bathroom (bathtub with a shower screen, toilet, sink, connection for a washing machine), and a foyer. The windows provide nice views of a landscaped, green residential area.