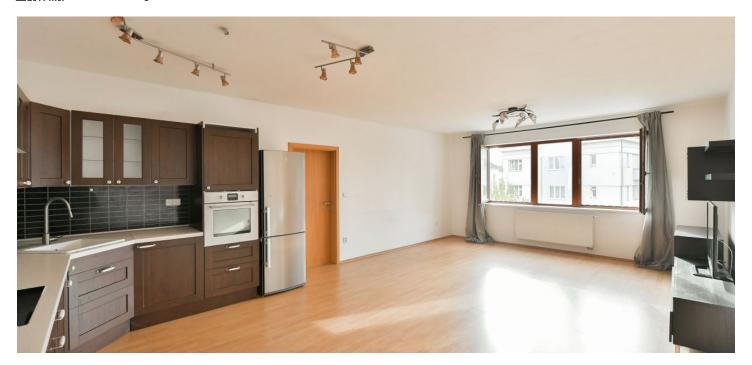

The apartment consists of a living room with a kitchen and dining room, 1 bedroom with a walk-in wardrobe, a bathroom (bathtub with a shower screen, toilet, sink, connection for a washing machine), and a foyer. The windows provide nice views of a landscaped, green residential area.

The building with an elevator was completed in 2012. Facilities include laminate floors, wooden Euro windows, a security entrance door, and heating by a Vaillant gas boiler. The kitchen is fully equipped with built-in appliances. Parking is possible on the street in front of the building.