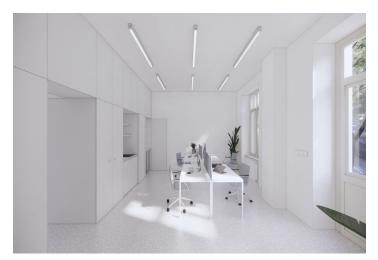

#### € 491 902 I CZK 12 300 000

This non-residential space accessible directly from the street, suitable as an office or a showroom, is located on the ground floor of a historic building next to a park. This sensitively reconstructed apartment building stands on the recently revitalized Žižkov Square in the wider city center. Completion is scheduled for summer 2023.

This non-residential space includes two separate large rooms (both with direct access to the exterior and with variable layouts), a bathroom with a shower and toilet, and a kitchen. The owners can also use the **common terrace** in the courtyard.

Facilities will include a finished toilet, **non-slip ceramic tile floors**, ceramic tiling in the sanitary areas, single-wing doors with concealed hinges, entrance security doors created according to the original period doors, office lighting, and a preparation for air-conditioning. Heating and hot water is provided by the gas boiler room in the building. The price includes some of the equipment. It is possible to purchase a **cellar storage unit** for CZK 150,000.

Floor area 80 m<sup>2</sup>.

The visualizations are of an illustrative nature only.

In addition to regular property viewings, we also offer real-time video viewings via WhatsApp, FaceTime, Messenger, Skype, and other apps.