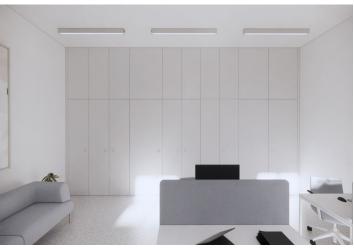

This non-residential space includes two separate large rooms (both with direct access to the exterior and with variable layouts), a bathroom with a shower and toilet, and a kitchen. The owners can also use the **common terrace** in the courtyard.

Facilities will include a finished toilet, **non-slip ceramic tile floors**, ceramic tiling in the sanitary areas, single-wing doors with concealed hinges, entrance security doors created according to the original period doors, office lighting, and a preparation for air-conditioning. Heating and hot water is provided by the gas boiler room in the building. The price includes some of the equipment. It is possible to purchase a **cellar storage unit** for CZK 150,000.

Floor area 80 m<sup>2</sup>.

The visualizations are of an illustrative nature only.

In addition to regular property viewings, we also offer real-time video viewings via WhatsApp, FaceTime, Messenger, Skype, and other apps.