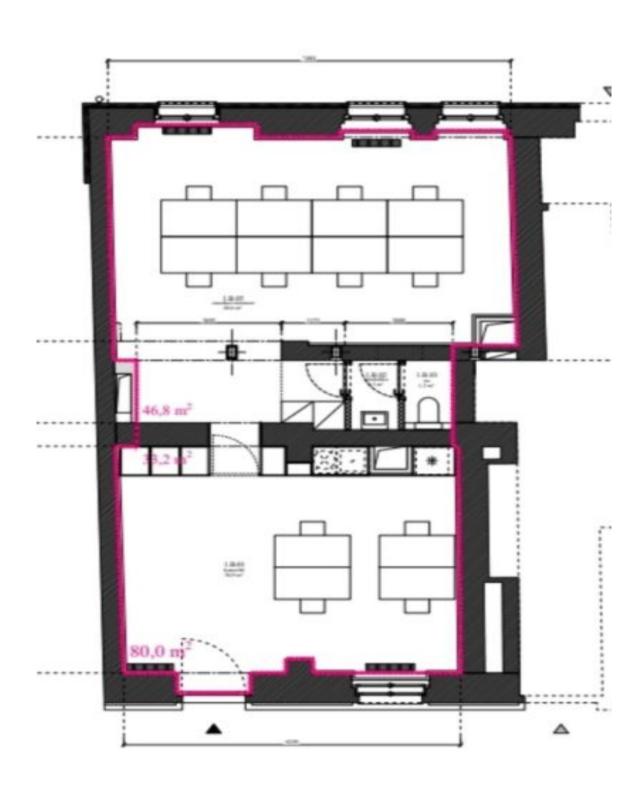

# Total area 80 m²

PENB C
Reference number 42893

This non-residential space includes two separate large rooms (both with direct access to the exterior and with variable layouts), a bathroom with a shower and toilet, and a kitchen. The owners can also use the **common terrace** in the courtyard.

Floor area 80 m<sup>2</sup>.

The visualizations are of an illustrative nature only.

In addition to regular property viewings, we also offer real-time video viewings via WhatsApp, FaceTime, Messenger, Skype, and other apps.