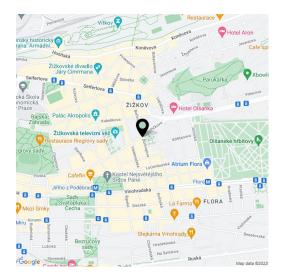

Attractively located on the border of Žižkov and Vinohrady, the building stands right by a **beautiful park** and a playground that have recently been created. Shops, including a supermarket, a post office, a pharmacy, a kindergarten, an elementary school, an art school, restaurants, and cafés are all nearby. It is close to **Mahlerovy Garden**, where one of Prague's landmarks, the **Žižkov TV Tower**, stands. A tram stop (tram 9 line) is a 5-minute walk away. **Jiřího z Poděbrad Square with a metro station** is within walking distance.