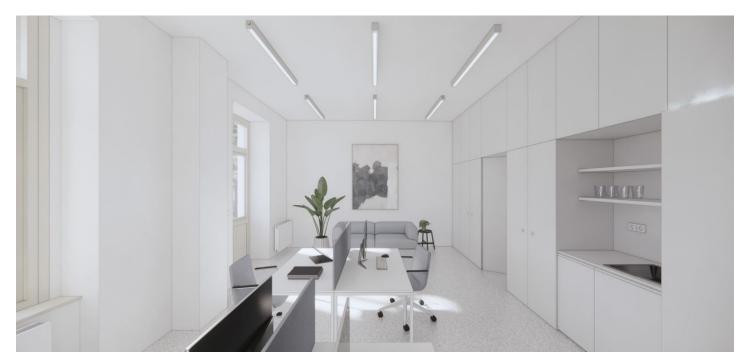

#### € 491 902 I CZK 12 300 000

This non-residential space accessible directly from the street, suitable as an office or a showroom, is located on the ground floor of a historic building next to a park. This sensitively reconstructed apartment building stands on the recently revitalized Žižkov Square in the wider city center. Completion is scheduled for summer 2023.

This non-residential space includes two separate large rooms (both with direct access to the exterior and with variable layouts), a bathroom with a shower and toilet, and a kitchen. The owners can also use the **common terrace** in the courtyard.

Facilities will include a finished toilet, **non-slip ceramic tile floors**, ceramic tiling in the sanitary areas, single-wing doors with concealed hinges, entrance security doors created according to the original period doors, office lighting, and a preparation for air-conditioning. Heating and hot water is provided by the gas boiler room in the building. The price includes some of the equipment. It is possible to purchase a **cellar storage unit** for CZK 150,000.

Floor area 80 m<sup>2</sup>.

The visualizations are of an illustrative nature only.

In addition to regular property viewings, we also offer real-time video viewings via WhatsApp, FaceTime, Messenger, Skype, and other apps.