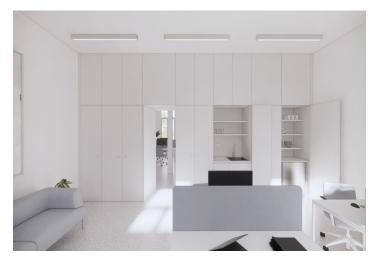

#### € 491 902 I CZK 12 300 000

This non-residential space accessible directly from the street, suitable as an office or a showroom, is located on the ground floor of a historic building next to a park. This sensitively reconstructed apartment building stands on the recently revitalized Žižkov Square in the wider city center. Completion is scheduled for summer 2023.

This non-residential space includes two separate large rooms (both with direct access to the exterior and with variable layouts), a bathroom with a shower and toilet, and a kitchen. The owners can also use the **common terrace** in the courtyard.

Facilities will include a finished toilet, **non-slip ceramic tile floors**, ceramic tiling in the sanitary areas, single-wing doors with concealed hinges, entrance security doors created according to the original period doors, office lighting, and a preparation for air-conditioning. Heating and hot water is provided by the gas boiler room in the building. The price includes some of the equipment. It is possible to purchase a **cellar storage unit** for CZK 150,000.

Floor area 80 m<sup>2</sup>.

The visualizations are of an illustrative nature only.

In addition to regular property viewings, we also offer real-time video viewings via WhatsApp, FaceTime, Messenger, Skype, and other apps.