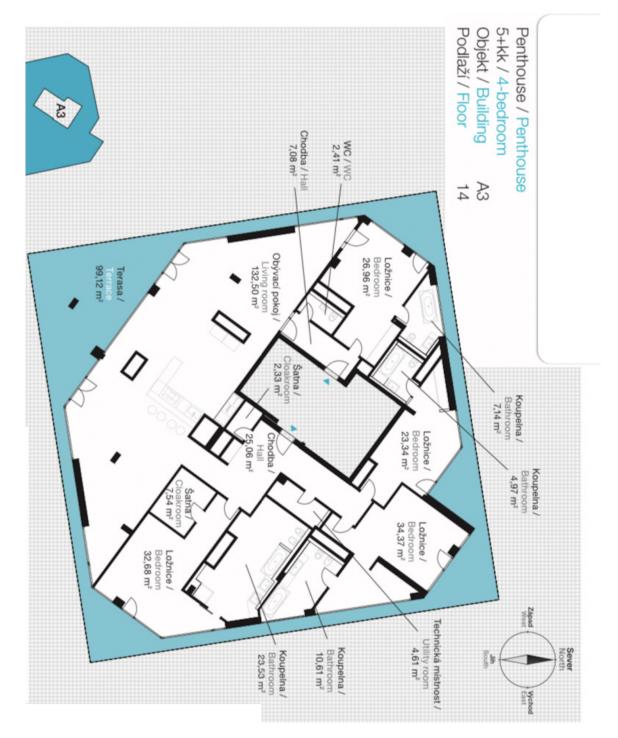

## €1740186 | CZK 43 000 000

345.13 m², Prague 3, Žižkov, Pitterova

| Terasy / Terrace<br>Sklep / Cellar | Plocha bytu celkem / Living floor area total | Ložnice / Bedroom<br>Obívací pokoi / Living room | Ložnice / Bedroom    | Ložnice / Bedroom    | Ložnice / Bedroom    | Technická místnost / Utility room | Šatna / Cloakroom   | Šatna / Cloakroom   | WC/WC               | Koupelna / Bathroom  | Koupelna / Bathroom  | Koupelna / Bathroom | Koupelna / Bathroom | Chodba / Hall       | Chodba / Hall        |  |
|------------------------------------|----------------------------------------------|--------------------------------------------------|----------------------|----------------------|----------------------|-----------------------------------|---------------------|---------------------|---------------------|----------------------|----------------------|---------------------|---------------------|---------------------|----------------------|--|
| 99,12 m²<br>7,00 m²                | 345,13 m <sup>2</sup>                        | 32,68 m <sup>2</sup>                             | 34,37 m <sup>2</sup> | 23,34 m <sup>2</sup> | 26,96 m <sup>2</sup> | 4,61 m <sup>2</sup>               | 7,54 m <sup>2</sup> | 2,33 m <sup>2</sup> | 2,41 m <sup>2</sup> | 23,53 m <sup>2</sup> | 10,61 m <sup>2</sup> | 4,97 m <sup>2</sup> | 7,14 m <sup>2</sup> | 7,08 m <sup>2</sup> | 25,06 m <sup>2</sup> |  |