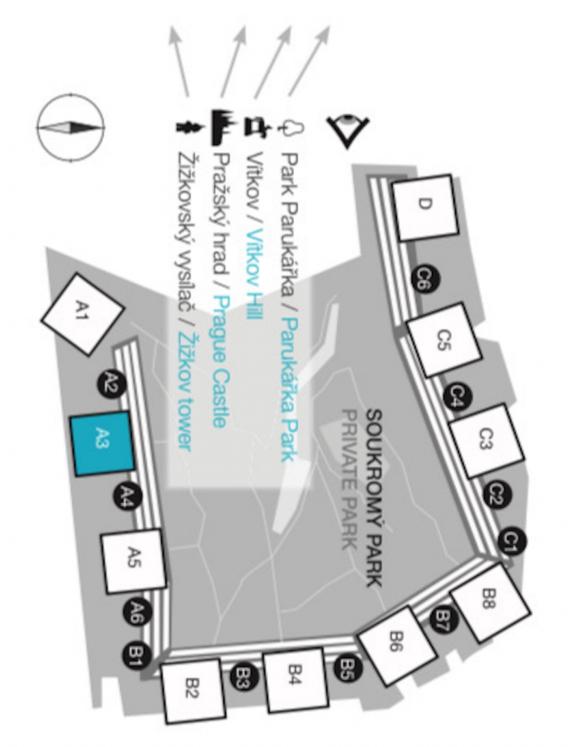

\* Area of the unit according to the Civil Code. The area consists of the sum total area of the entire unit bounded by perimeter walls.

This generously apportioned air-conditioned penthouse, equipped with designer furniture and luxury lighting, is located on the highest, 14th floor of the gated Central Park residential project with a 24-hour reception, security, and a cafe. The penthouse has a large terrace accessible from all rooms; 3 garage spaces are available in the basement of the building. In addition to the residence's private park, Parukářka Park and the newly established Kapslovna Park are also located nearby.

Several kindergartens and elementary schools are located in the immediate vicinity of the complex; there are restaurants, a post office, a health center, and **a sports center**. A few steps lead to Parukářka Park; the new **Kapslovna Park** is currently being built in the neighborhood. The attractiveness of the location and the range of civic amenities will increase even more after the completion of the **Park District** on the site of the former Žižkov freight station. The neighborhood is easily accessible by car and public transport (there is a tram stop practically right by the building).