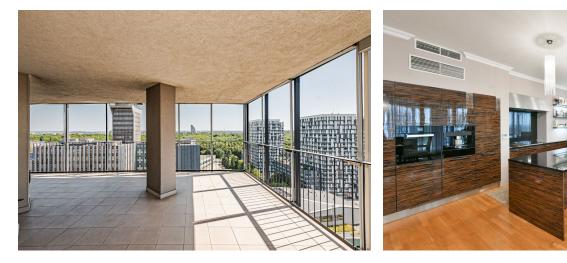

The main part of the apartment consists of a **130-meter living room** with an open plan kitchen and dining room. There are also 4 bedrooms with bathrooms, an entrance hall, and a walk-in wardrobe. Currently, the apartment is divided into **2 units**, one of which was rented out. With a simple modification, the apartments can again be connected into a single unit. The entire penthouse is surrounded by a **hundred-meter terrace** with impressive views of the surrounding area; the main part of the terrace is **southwest-facing** towards the **city center**.

The interior is characterized by an abundance of wide floor-to-ceiling French windows, providing **plenty of natural light.** Facilities include **airconditioning, wooden floors,** underfloor heating in the bathrooms, a kitchen made of **African Makassar wood** with **a granite worktop** and **Miele** appliances, **Natuzzi** furniture and chandeliers from the **Vistosi** traditional Italian brand from the island of Murano. Heating is by floor convectors connected to central heating; there also is a thermostat in each room. The apartment includes 3 garage spaces and a cellar. The entire building is guarded by a camera system and security guard. Maintenance is always available in the event of a technical failure. All entrances to the complex are via a security chip. Residents can enjoy a carefully maintained **enclosed private garden**.