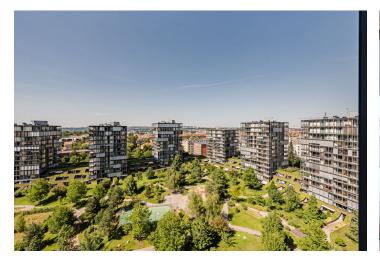

\* Area of the unit according to the Civil Code. The area consists of the sum total area of the entire unit bounded by perimeter walls.

This generously apportioned air-conditioned penthouse, equipped with designer furniture and luxury lighting, is located on the highest, 14th floor of the gated Central Park residential project with a 24-hour reception, security, and a cafe. The penthouse has a large terrace accessible from all rooms; 3 garage spaces are available in the basement of the building. In addition to the residence's private park, Parukářka Park and the newly established Kapslovna Park are also located nearby.

Several kindergartens and elementary schools are located in the immediate vicinity of the complex; there are restaurants, a post office, a health center, and **a sports center**. A few steps lead to Parukářka Park; the new **Kapslovna Park** is currently being built in the neighborhood. The attractiveness of the location and the range of civic amenities will increase even more after the completion of the **Park District** on the site of the former Žižkov freight station. The neighborhood is easily accessible by car and public transport (there is a tram stop practically right by the building).