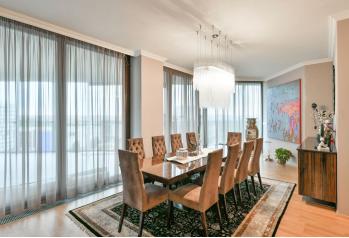

The main part of the apartment consists of a **130-meter living room** with an open plan kitchen and dining room. There are also 4 bedrooms with bathrooms, an entrance hall, and a walk-in wardrobe. Currently, the apartment is divided into **2 units**, one of which was rented out. With a simple modification, the apartments can again be connected into a single unit. The entire penthouse is surrounded by a **hundred-meter terrace** with impressive views of the surrounding area; the main part of the terrace is **southwest-facing** towards the **city center**.

The interior is characterized by an abundance of wide floor-to-ceiling French windows, providing **plenty of natural light.** Facilities include **airconditioning, wooden floors,** underfloor heating in the bathrooms, a kitchen made of **African Makassar wood** with **a granite worktop** and **Miele** appliances, **Natuzzi** furniture and chandeliers from the **Vistosi** traditional Italian brand from the island of Murano. Heating is by floor convectors connected to central heating; there also is a thermostat in each room. The apartment includes 3 garage spaces and a cellar. The entire building is guarded by a camera system and security guard. Maintenance is always available in the event of a technical failure. All entrances to the complex are via a security chip. Residents can enjoy a carefully maintained **enclosed private garden**.