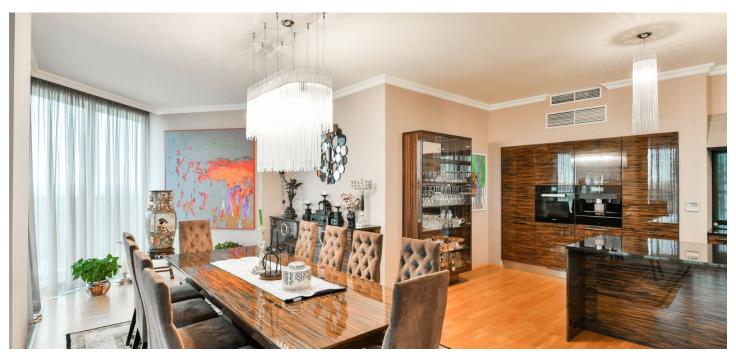

The main part of the apartment consists of a **130-meter living room** with an open plan kitchen and dining room. There are also 4 bedrooms with bathrooms, an entrance hall, and a walk-in wardrobe. Currently, the apartment is divided into **2 units**, one of which was rented out. With a simple modification, the apartments can again be connected into a single unit. The entire penthouse is surrounded by a **hundred-meter terrace** with impressive views of the surrounding area; the main part of the terrace is **southwest-facing** towards the **city center**.

The interior is characterized by an abundance of wide floor-to-ceiling French windows, providing **plenty of natural light.** Facilities include **airconditioning, wooden floors,** underfloor heating in the bathrooms, a kitchen made of **African Makassar wood** with **a granite worktop** and **Miele** appliances, **Natuzzi** furniture and chandeliers from the **Vistosi** traditional Italian brand from the island of Murano. Heating is by floor convectors connected to central heating; there also is a thermostat in each room. The apartment includes 3 garage spaces and a cellar. The entire building is guarded by a camera system and security guard. Maintenance is always available in the event of a technical failure. All entrances to the complex are via a security chip. Residents can enjoy a carefully maintained **enclosed private garden**.