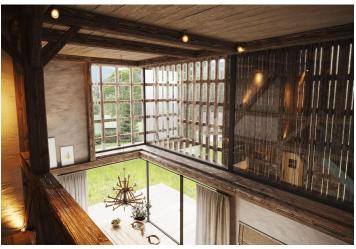

The offer includes an **architectural project for a house** with 1 above-ground floor and a residential attic. According to the project, a living space with a kitchen and dining room, a hallway, a toilet, and a sauna can be created at the garden level. From the living room you can enter the **southeast-facing garden terrace**. A guest room, bathroom, and entrance hall with an entrance from the outside and from the **garage** are planned on the ground floor. The quiet zone in the attic will consist of a master bedroom with an en-suite bathroom, 2 other bedrooms, a bathroom, and a dressing room.