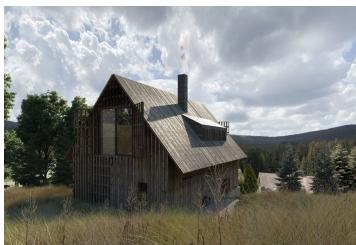

The offer includes an **architectural project for a house** with 1 above-ground floor and a residential attic. According to the project, a living space with a kitchen and dining room, a hallway, a toilet, and a sauna can be created at the garden level. From the living room you can enter the **southeast-facing garden terrace**. A guest room, bathroom, and entrance hall with an entrance from the outside and from the **garage** are planned on the ground floor. The quiet zone in the attic will consist of a master bedroom with an en-suite bathroom, 2 other bedrooms, a bathroom, and a dressing room.