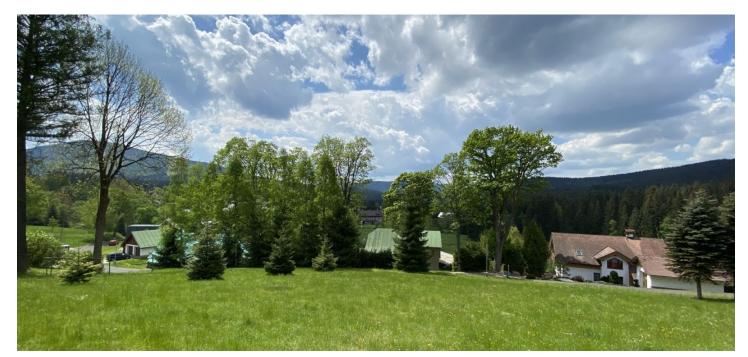

### € 679 887 I CZK 16 800 000

This exclusive plot of land with a project for the construction of a mountain cottage and a valid building permit is set in a nice and quiet part of Harrachov, right next to a forest and within walking distance of the center of this popular Krkonoše Resort.

A unique location right next to a **forest**, off the main tourist routes, guarantees **peace**, while at the same time, there is a supermarket, a glass factory, a bobsleigh track, or the Delta cable car within walking distance. Near the house are **hiking and cycling trails**, leading, for example, to the **Mumlava Waterfalls** or to the **Polish side of the Krkonoše Mountains**. Harrachov offers a selection of restaurants, sports equipment stores, and, above all, a wide range of sports activities in every season. The village is easily accessible even in winter, not only by car but also by direct bus connections from Prague or by train from Liberec.