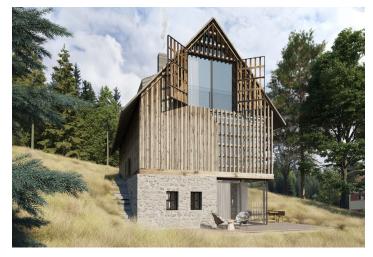

The offer includes an **architectural project for a house** with 1 above-ground floor and a residential attic. According to the project, a living space with a kitchen and dining room, a hallway, a toilet, and a sauna can be created at the garden level. From the living room you can enter the **southeast-facing garden terrace**. A guest room, bathroom, and entrance hall with an entrance from the outside and from the **garage** are planned on the ground floor. The quiet zone in the attic will consist of a master bedroom with an en-suite bathroom, 2 other bedrooms, a bathroom, and a dressing room.