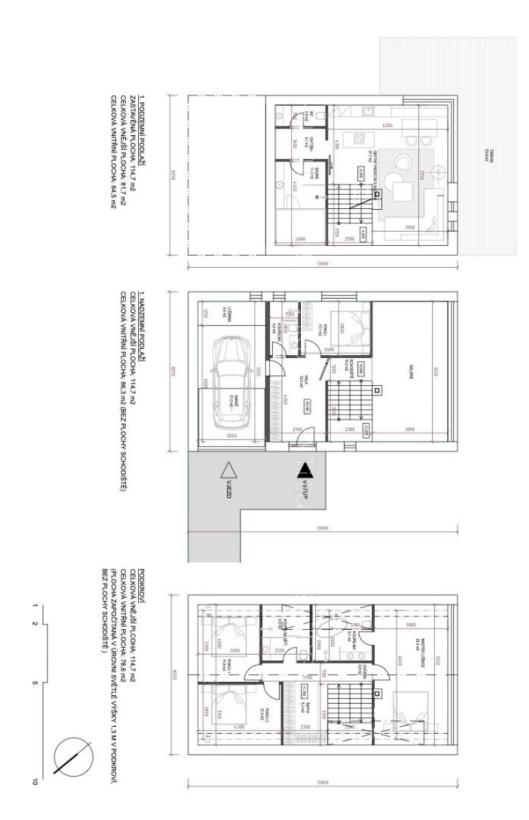

The offer includes an **architectural project for a house** with 1 above-ground floor and a residential attic. According to the project, a living space with a kitchen and dining room, a hallway, a toilet, and a sauna can be created at the garden level. From the living room you can enter the **southeast-facing garden terrace**. A guest room, bathroom, and entrance hall with an entrance from the outside and from the **garage** are planned on the ground floor. The quiet zone in the attic will consist of a master bedroom with an en-suite bathroom, 2 other bedrooms, a bathroom, and a dressing room.

Total area 821 m<sup>2</sup>.

CHATY HARRACHOV I OBJEKT 2 I 1.PODZEMNÍ PODLAŽÍ, 1. NADZEMNÍ PODLAŽÍ A PODKROVÍ I 1:100 I DISPOZIČNÍ ŘEŠENÍ DOMU