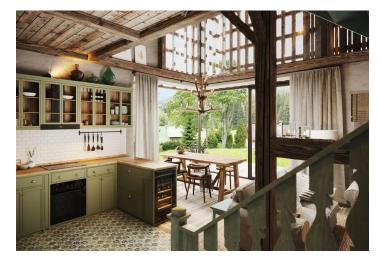

The offer includes an **architectural project for a house** with 1 above-ground floor and a residential attic. According to the project, a living space with a kitchen and dining room, a hallway, a toilet, and a sauna can be created at the garden level. From the living room you can enter the **southeast-facing garden terrace**. A guest room, bathroom, and entrance hall with an entrance from the outside and from the **garage** are planned on the ground floor. The quiet zone in the attic will consist of a master bedroom with an en-suite bathroom, 2 other bedrooms, a bathroom, and a dressing room.