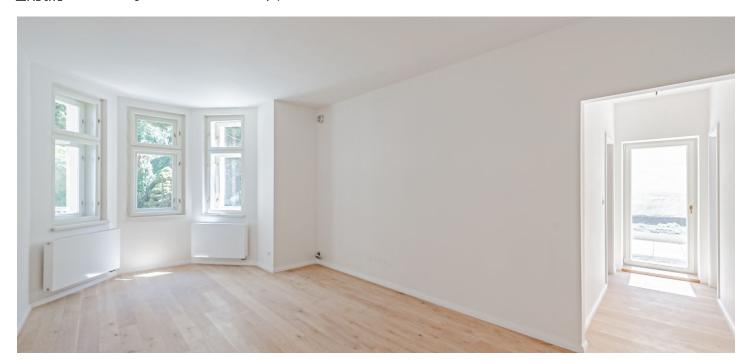

\* Area of the unit according to the Civil Code. The area consists of the sum total area of the entire unit bounded by perimeter walls.

This newly renovated, bright apartment is situated on the 1st floor of a recently finished residence, which was created through the complete reconstruction of a Neo-Renaissance villa from 1911 with Art Nouveau elements. The residence is located on a quiet street in a prestigious part of Prague 5, Malvazinky.

The apartment consists of a living room with a kitchen corner, where there is a preparation for a kitchen, a bedroom, a bathroom, a corridor, and a hallway.

High-standard facilities include **quality oak floors**, LAUFEN designer sanitary ware, **new casement windows** with external insulated double-glazed panes, safety and fire replicas of the original entrance doors, and trendy interior doors. Heating is provided from the central boiler room in the building.