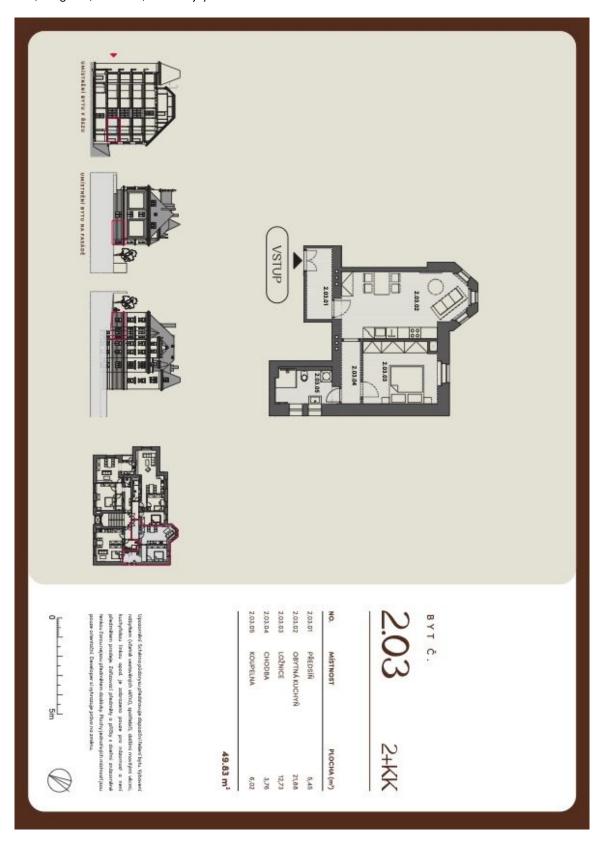

The apartment consists of a living room with a kitchen corner, where there is a preparation for a kitchen, a bedroom, a bathroom, a corridor, and a hallway.

High-standard facilities include **quality oak floors**, LAUFEN designer sanitary ware, **new casement windows** with external insulated double-glazed panes, safety and fire replicas of the original entrance doors, and trendy interior doors. Heating is provided from the central boiler room in the building.

Floor area 50 m<sup>2</sup>.

The apartment is offered in cooperative ownership with the possibility of immediate transfer to personal ownership.