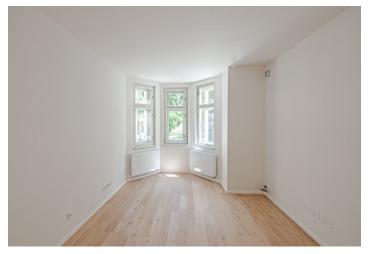

The apartment consists of a living room with a kitchen corner, where there is a preparation for a kitchen, a bedroom, a bathroom, a corridor, and a hallway.

High-standard facilities include **quality oak floors**, LAUFEN designer sanitary ware, **new casement windows** with external insulated double-glazed panes, safety and fire replicas of the original entrance doors, and trendy interior doors. Heating is provided from the central boiler room in the building.