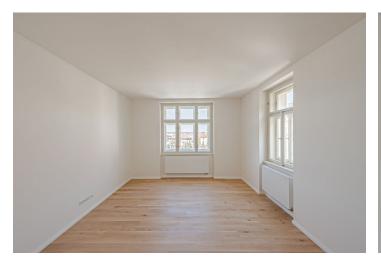

The apartment consists of a living room with a kitchen corner, where there is a preparation for a kitchen, 2 bedrooms, a bathroom, and a hallway.

High-standard facilities include **quality oak floors**, LAUFEN designer sanitary ware, **new casement windows** with external insulated double-glazed panes, safety and fire replicas of the original entrance doors, and trendy interior doors. Heating is provided from the central boiler room in the building.