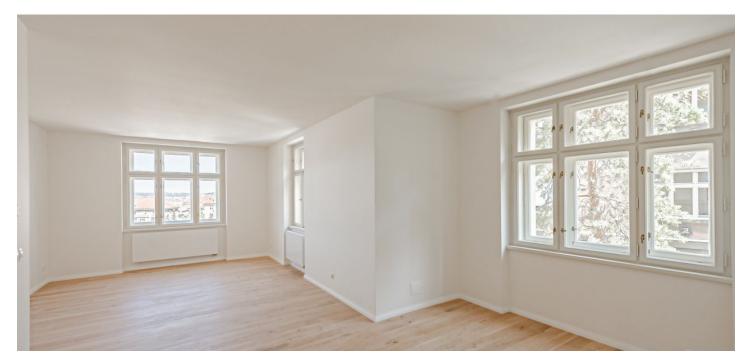

# Total area 77 m² Parking Cellar PENB G Reference number 43009

\* Area of the unit according to the Civil Code. The area consists of the sum total area of the entire unit bounded by perimeter walls.

This newly renovated, bright apartment is situated on the 2nd floor of a recently finished residence, which was created through the complete reconstruction of a Neo-Renaissance villa from 1911 with Art Nouveau elements. The residence is located on a quiet street in a prestigious part of Prague 5, Malvazinky.

The apartment consists of a living room with a kitchen corner, where there is a preparation for a kitchen, 2 bedrooms, a bathroom, and a hallway.

High-standard facilities include **quality oak floors**, LAUFEN designer sanitary ware, **new casement windows** with external insulated double-glazed panes, safety and fire replicas of the original entrance doors, and trendy interior doors. Heating is provided from the central boiler room in the building.