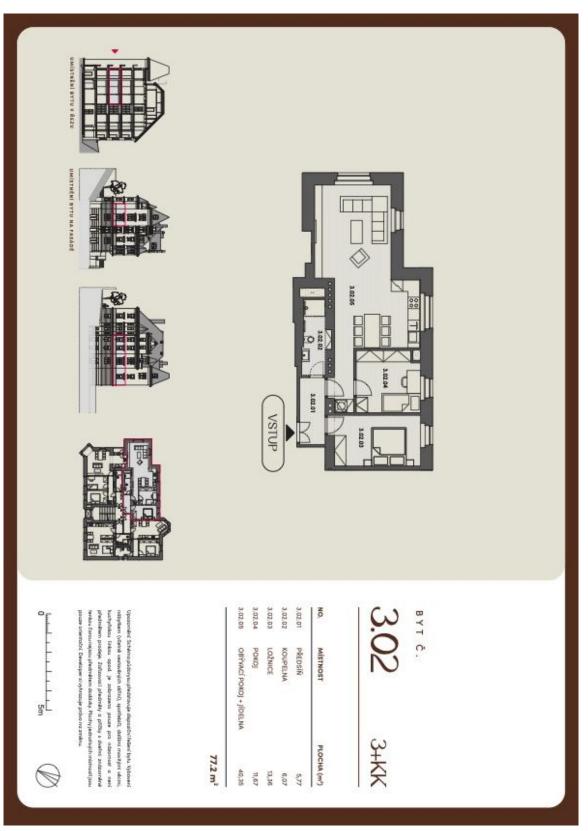

# Total area 77 m² Parking Cellar PENB G Reference number 43009

\* Area of the unit according to the Civil Code. The area consists of the sum total area of the entire unit bounded by perimeter walls.

This newly renovated, bright apartment is situated on the 2nd floor of a recently finished residence, which was created through the complete reconstruction of a Neo-Renaissance villa from 1911 with Art Nouveau elements. The residence is located on a quiet street in a prestigious part of Prague 5, Malvazinky.

The apartment consists of a living room with a kitchen corner, where there is a preparation for a kitchen, 2 bedrooms, a bathroom, and a hallway.

High-standard facilities include **quality oak floors**, LAUFEN designer sanitary ware, **new casement windows** with external insulated double-glazed panes, safety and fire replicas of the original entrance doors, and trendy interior doors. Heating is provided from the central boiler room in the building.

Floor area 77.2 m<sup>2</sup>.

The apartment is offered in cooperative ownership with the possibility of immediate transfer to personal ownership.

Svoboda & Williams s.r.o. info@svoboda-williams.com www.svoboda-williams.com **Prague** +420 257 328 281 +420 724 551 238 Brno +420 543 250 711 +420 724 551 238