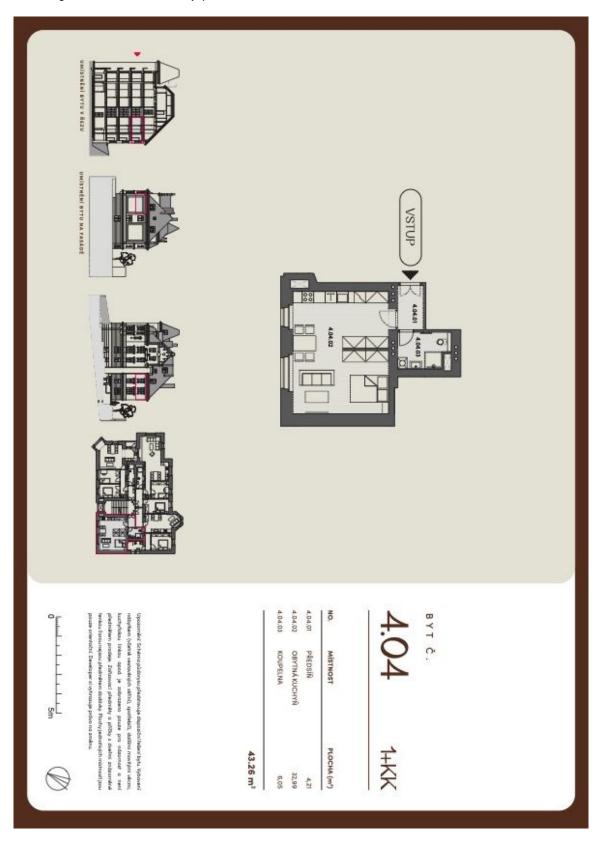

The apartment consists of a living room with a preparation for a kitchen and a partition dividing the room into two parts, a bathroom, and a hall.

High-standard facilities include **quality oak floors**, LAUFEN designer sanitary ware, **new casement windows** with external insulated double-glazed panes, safety and fire replicas of the original entrance doors, and trendy interior doors. Heating is provided from the central boiler room in the building.

Floor area 43.26 m<sup>2</sup>.

The apartment is offered in cooperative ownership with the possibility of immediate transfer to personal ownership.

Brno