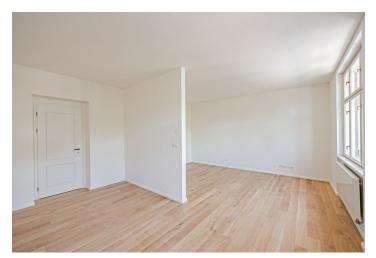

The apartment consists of a living room with a preparation for a kitchen and a partition dividing the room into two parts, a bathroom, and a hall.

High-standard facilities include **quality oak floors**, LAUFEN designer sanitary ware, **new casement windows** with external insulated double-glazed panes, safety and fire replicas of the original entrance doors, and trendy interior doors. Heating is provided from the central boiler room in the building.

Floor area 43.26 m<sup>2</sup>.

The apartment is offered in cooperative ownership with the possibility of immediate transfer to personal ownership.

Brno