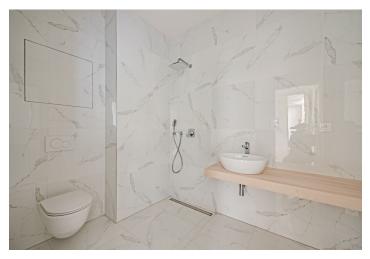

The apartment consists of a living room with a preparation for a kitchen and a partition dividing the room into two parts, a bathroom, and a hall.

High-standard facilities include **quality oak floors**, LAUFEN designer sanitary ware, **new casement windows** with external insulated double-glazed panes, safety and fire replicas of the original entrance doors, and trendy interior doors. Heating is provided from the central boiler room in the building.