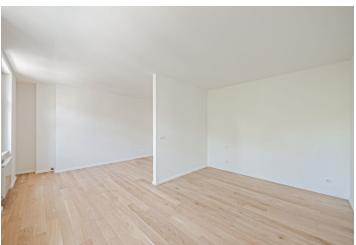

The apartment consists of a living room with a preparation for a kitchen and a partition dividing the room into two parts, a bathroom, and a hall.

High-standard facilities include **quality oak floors**, LAUFEN designer sanitary ware, **new casement windows** with external insulated double-glazed panes, safety and fire replicas of the original entrance doors, and trendy interior doors. Heating is provided from the central boiler room in the building.

Floor area 43.26 m<sup>2</sup>.

The apartment is offered in cooperative ownership with the possibility of immediate transfer to personal ownership.

Brno