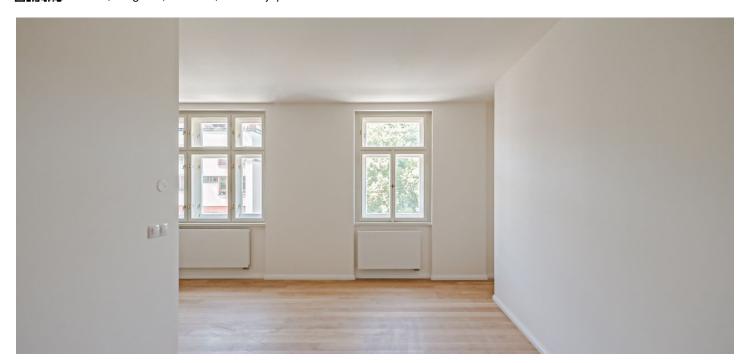

The apartment consists of a living room with a preparation for a kitchen and a partition dividing the room into two parts, a bathroom, and a hall.

High-standard facilities include **quality oak floors**, LAUFEN designer sanitary ware, **new casement windows** with external insulated double-glazed panes, safety and fire replicas of the original entrance doors, and trendy interior doors. Heating is provided from the central boiler room in the building.

Floor area 43.26 m<sup>2</sup>.

The apartment is offered in cooperative ownership with the possibility of immediate transfer to personal ownership.

Brno