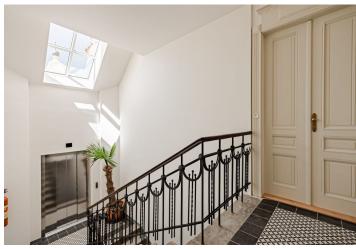

The apartment consists of a living room with a preparation for a kitchen and a partition dividing the room into two parts, a bathroom, and a hall.

High-standard facilities include **quality oak floors**, LAUFEN designer sanitary ware, **new casement windows** with external insulated double-glazed panes, safety and fire replicas of the original entrance doors, and trendy interior doors. Heating is provided from the central boiler room in the building.

Floor area 43.26 m<sup>2</sup>.

The apartment is offered in cooperative ownership with the possibility of immediate transfer to personal ownership.

Brno