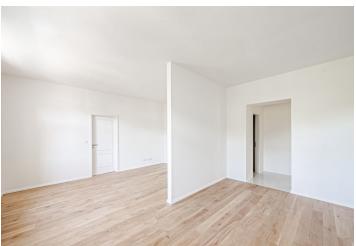

The apartment consists of a living room with a kitchen corner, where there is a preparation for a kitchen, a bedroom, a bathroom, and a hallway.

High-standard facilities include quality oak floors, LAUFEN designer sanitary ware, new casement windows with external insulated double-glazed panes, safety and fire replicas of the original entrance doors, and trendy interior doors. Heating is provided from the central boiler room in the building.