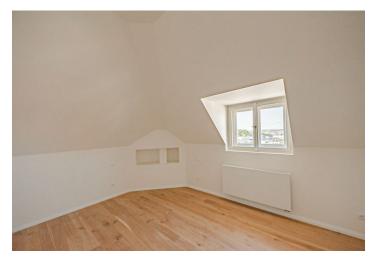

The apartment consists of a living room with a kitchen corner, where there is a preparation for a kitchen, a bedroom, a bathroom, and a hallway.

High-standard facilities include quality oak floors, LAUFEN designer sanitary ware, new casement windows with external insulated double-glazed panes, safety and fire replicas of the original entrance doors, and trendy interior doors. Heating is provided from the central boiler room in the building.