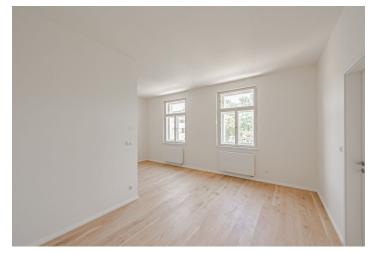

The apartment consists of a living room with a kitchen corner, where there is a preparation for a kitchen, a bedroom, a bathroom, and a hallway.

High-standard facilities include quality oak floors, LAUFEN designer sanitary ware, new casement windows with external insulated double-glazed panes, safety and fire replicas of the original entrance doors, and trendy interior doors. Heating is provided from the central boiler room in the building.