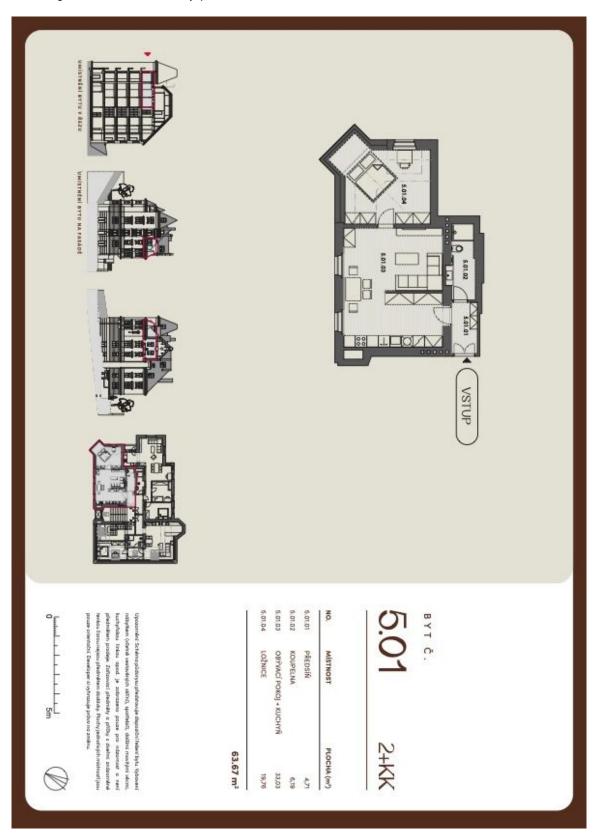

The apartment consists of a living room with a kitchen corner, where there is a preparation for a kitchen, a bedroom, a bathroom, and a hallway.

High-standard facilities include quality oak floors, LAUFEN designer sanitary ware, new casement windows with external insulated double-glazed panes, safety and fire replicas of the original entrance doors, and trendy interior doors. Heating is provided from the central boiler room in the building.

Floor area 63.67 m<sup>2</sup>.

The apartment is offered in cooperative ownership with the possibility of immediate transfer to personal ownership.

Brno