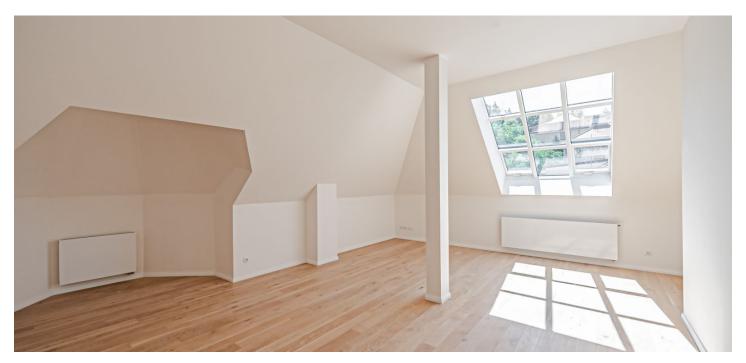

\* Area of the unit according to the Civil Code. The area consists of the sum total area of the entire unit bounded by perimeter walls.

This newly renovated, bright apartment is situated on the 4th floor of a recently finished residence, which was created through the complete reconstruction of a Neo-Renaissance villa from 1911 with Art Nouveau elements. The residence is located on a quiet street in a prestigious part of Prague 5, Malvazinky.

The apartment with vaulted ceilings consists of a living room with a kitchen corner, where there is a preparation for a kitchen, 2 bedrooms, a bathroom, a hallway, and a foyer.

High-standard facilities include quality oak floors, LAUFEN designer sanitary ware, new casement windows with external insulated double-glazed panes, safety and fire replicas of the original entrance doors, and trendy interior doors. Heating is provided from the central boiler room in the building.