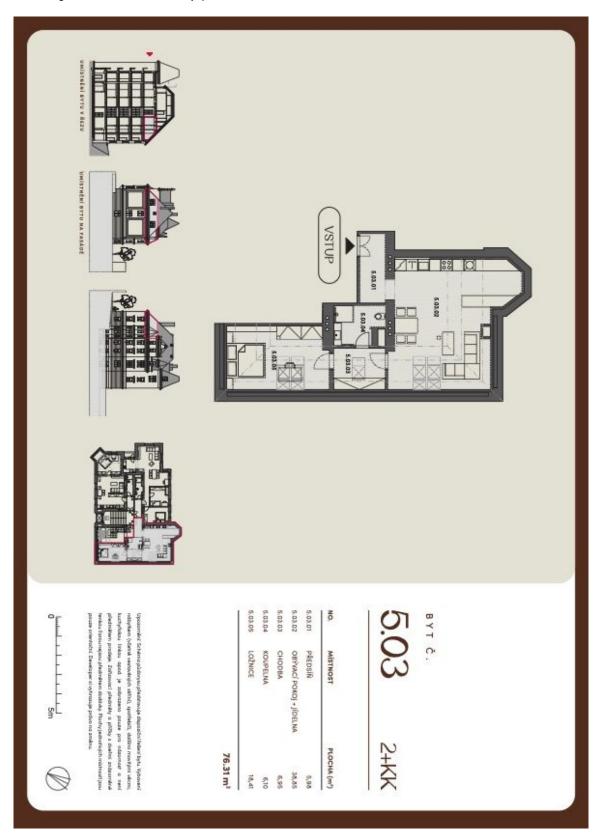

Floor area 76.31 m<sup>2</sup>.

The apartment is offered in cooperative ownership with the possibility of immediate transfer to personal ownership.