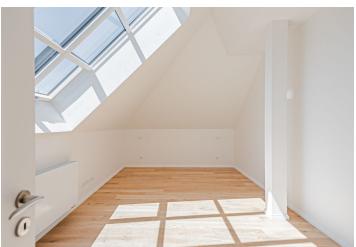

\* Area of the unit according to the Civil Code. The area consists of the sum total area of the entire unit bounded by perimeter walls.

This newly renovated, bright apartment is situated on the 4th floor of a recently finished residence, which was created through the complete reconstruction of a Neo-Renaissance villa from 1911 with Art Nouveau elements. The residence is located on a quiet street in a prestigious part of Prague 5, Malvazinky.

The apartment with vaulted ceilings consists of a living room with a kitchen corner, where there is a preparation for a kitchen, 2 bedrooms, a bathroom, a hallway, and a foyer.

High-standard facilities include quality oak floors, LAUFEN designer sanitary ware, new casement windows with external insulated double-glazed panes, safety and fire replicas of the original entrance doors, and trendy interior doors. Heating is provided from the central boiler room in the building.