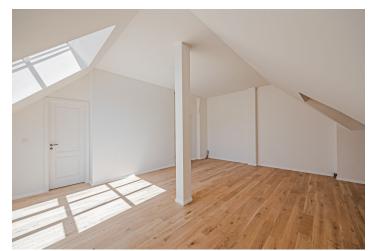

\* Area of the unit according to the Civil Code. The area consists of the sum total area of the entire unit bounded by perimeter walls.

This newly renovated, bright apartment is situated on the 4th floor of a recently finished residence, which was created through the complete reconstruction of a Neo-Renaissance villa from 1911 with Art Nouveau elements. The residence is located on a quiet street in a prestigious part of Prague 5, Malvazinky.

The apartment with vaulted ceilings consists of a living room with a kitchen corner, where there is a preparation for a kitchen, 2 bedrooms, a bathroom, a hallway, and a foyer.

High-standard facilities include quality oak floors, LAUFEN designer sanitary ware, new casement windows with external insulated double-glazed panes, safety and fire replicas of the original entrance doors, and trendy interior doors. Heating is provided from the central boiler room in the building.