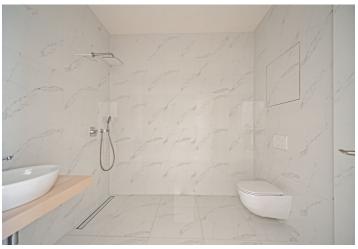

The apartment with vaulted ceilings consists of a living room with a kitchen corner, where there is a preparation for a kitchen, 2 bedrooms, a bathroom, a hallway, and a foyer.

High-standard facilities include quality oak floors, LAUFEN designer sanitary ware, new casement windows with external insulated double-glazed panes, safety and fire replicas of the original entrance doors, and trendy interior doors. Heating is provided from the central boiler room in the building.