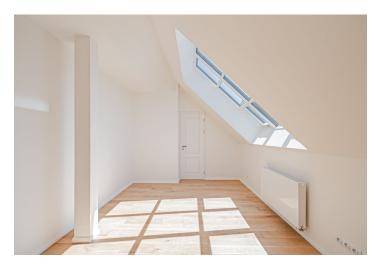

\* Area of the unit according to the Civil Code. The area consists of the sum total area of the entire unit bounded by perimeter walls.

This newly renovated, bright apartment is situated on the 4th floor of a recently finished residence, which was created through the complete reconstruction of a Neo-Renaissance villa from 1911 with Art Nouveau elements. The residence is located on a quiet street in a prestigious part of Prague 5, Malvazinky.

The apartment with vaulted ceilings consists of a living room with a kitchen corner, where there is a preparation for a kitchen, 2 bedrooms, a bathroom, a hallway, and a foyer.

High-standard facilities include quality oak floors, LAUFEN designer sanitary ware, new casement windows with external insulated double-glazed panes, safety and fire replicas of the original entrance doors, and trendy interior doors. Heating is provided from the central boiler room in the building.