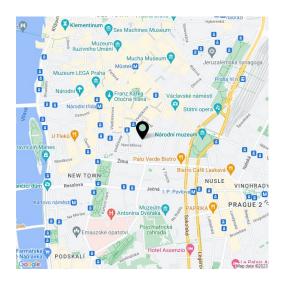

The building is situated in a nice place in the very center of the city. Many restaurants, cafes, and clubs, the National Museum, the cinema of the French Institute and the theaters Řeznická, Komedie, Kalich, Ypsilon, or Studio Dva are nearby. The location is easy to get to by many metro and tram lines, and the Main Railway Station is also within walking distance.