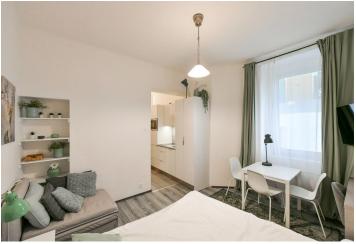

The layout consists of a living room, a bathroom (shower, sink, toilet), and an entrance hall with a kitchen. The apartment window faces the lit hallway so no street traffic noise will disturb you.

The laminate floors in a wood decor create a cozy atmosphere. The kitchen is fully equipped. The building's facade, common areas, and elevator have been renovated (in 2019).

Floor area 24.3 m<sup>2</sup>.

In addition to regular property viewings, we also offer real-time video viewings via WhatsApp, FaceTime, Messenger, Skype, and other apps.