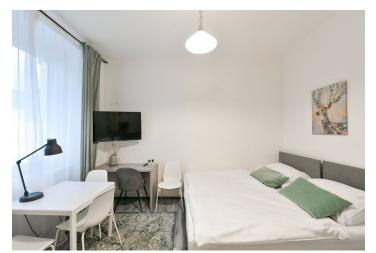

The layout consists of a living room, a bathroom (shower, sink, toilet), and an entrance hall with a kitchen. The apartment window faces the lit hallway so no street traffic noise will disturb you.

The laminate floors in a wood decor create a cozy atmosphere. The kitchen is fully equipped. The building's facade, common areas, and elevator have been renovated (in 2019).

Floor area 24.3 m<sup>2</sup>.

In addition to regular property viewings, we also offer real-time video viewings via WhatsApp, FaceTime, Messenger, Skype, and other apps.