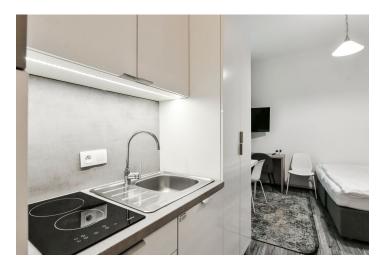

The layout consists of a living room, a bathroom (shower, sink, toilet), and an entrance hall with a kitchen. The apartment window faces the lit hallway so no street traffic noise will disturb you.

The laminate floors in a wood decor create a cozy atmosphere. The kitchen is fully equipped. The building's facade, common areas, and elevator have been renovated (in 2019).