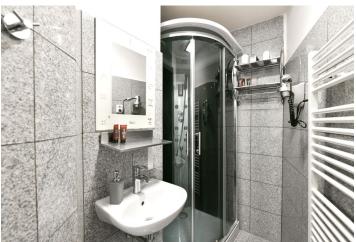

The layout consists of a living room, a bathroom (shower, sink, toilet), and an entrance hall with a kitchen. The apartment window faces the lit hallway so no street traffic noise will disturb you.

The laminate floors in a wood decor create a cozy atmosphere. The kitchen is fully equipped. The building's facade, common areas, and elevator have been renovated (in 2019).