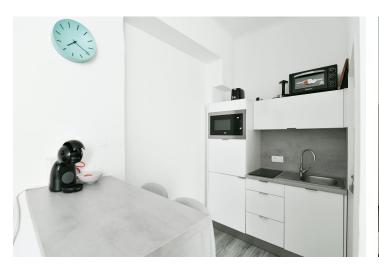

The laminate floors in a wood decor create a cozy atmosphere. The kitchen is fully equipped. The building's facade, common areas, and elevator have been renovated (in 2019).

An attractive location in New Town in the very center of the city and at the same time away from the main tourist routes. Many restaurants, cafes, and clubs, the **National Museum, the cinema of the French Institut, e and the theaters** Řeznická, Komedie, Kalich, Ypsilon, or Studio Dva are nearby. The place is easy to get to by many metro and tram lines, and the Main Railway Station is also within walking distance.