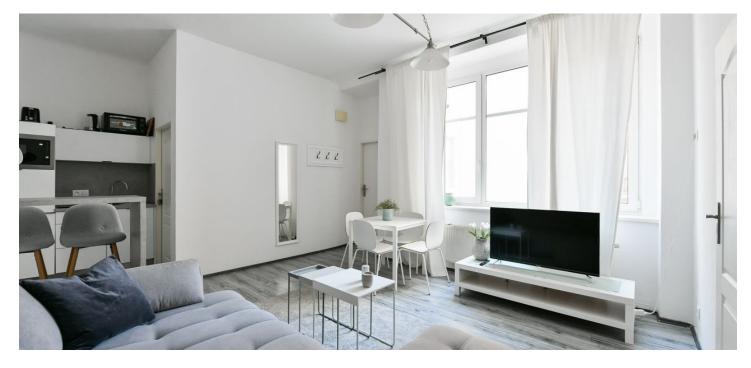

The layout consists of a living room with a kitchen, a separate bedroom, and a bathroom (shower, sink, toilet). The windows face the **quiet courtyard** so no street traffic noise will disturb the residents.

The laminate floors in a wood decor create a cozy atmosphere. The kitchen is fully equipped. The building's facade, common areas, and elevator have been renovated (in 2019).

An attractive location in New Town in the very center of the city and at the same time away from the main tourist routes. Many restaurants, cafes, and clubs, the **National Museum, the cinema of the French Institut, e and the theaters** Řeznická, Komedie, Kalich, Ypsilon, or Studio Dva are nearby. The place is easy to get to by many metro and tram lines, and the Main Railway Station is also within walking distance.