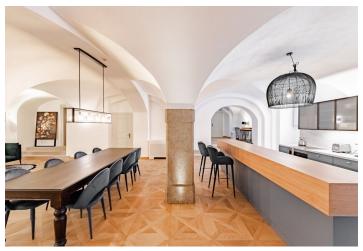

\* Area of the unit according to the Civil Code. The area consists of the sum total area of the entire unit bounded by perimeter walls.

This is a completely furnished air-conditioned 2-bedroom 2bathroom design apartment on the ground floor of a fully refurbished residence with a reception, a sauna and a fitness room. The historic building from the 17th century is located on the Kampa Island in Malá Strana, in the immediate vicinity of the Charles Bridge and the Čertovka Canal, in a picturesque location within walking distance of the Prague Castle and the Old Town. Amenities are available within easy reach, and Malostranská metro station can be reached on foot in a few minutes.

The high standard interior features a spacious living room with a dining area and a fully fitted open plan kitchen, two bedrooms with en-suite bathrooms (bathtub, walk-in shower, bidet, toilet / walk-in shower, toilet), an open study, 2 storage rooms, plus a guest toilet.

Top quality materials and finishes, new equipment, **air-conditioning**, **hardwood parquet floors**, tiles, built-in wardrobes, gas boiler, **Miele** appliances, washer, dryer. A **parking** space in front of the building is available at CZK 6,000/month + VAT. Cleaning incl. change of bed linen is available at an additional fee. **Mid term rental** is available at a higher rent (minimum of 3 months).