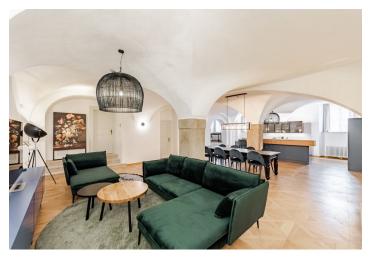

\* Area of the unit according to the Civil Code. The area consists of the sum total area of the entire unit bounded by perimeter walls.

This is a completely furnished air-conditioned 2-bedroom 2bathroom design apartment on the ground floor of a fully refurbished residence with a reception, a sauna and a fitness room. The historic building from the 17th century is located on the Kampa Island in Malá Strana, in the immediate vicinity of the Charles Bridge and the Čertovka Canal, in a picturesque location within walking distance of the Prague Castle and the Old Town. Amenities are available within easy reach, and Malostranská metro station can be reached on foot in a few minutes.

The high standard interior features a spacious living room with a dining area and a fully fitted open plan kitchen, two bedrooms with en-suite bathrooms (bathtub, walk-in shower, bidet, toilet / walk-in shower, toilet), an open study, 2 storage rooms, plus a guest toilet.

Top quality materials and finishes, new equipment, **air-conditioning**, **hardwood parquet floors**, tiles, built-in wardrobes, gas boiler, **Miele** appliances, washer, dryer. A **parking** space in front of the building is available at CZK 6,000/month + VAT. Cleaning incl. change of bed linen is available at an additional fee. **Mid term rental** is available at a higher rent (minimum of 3 months).