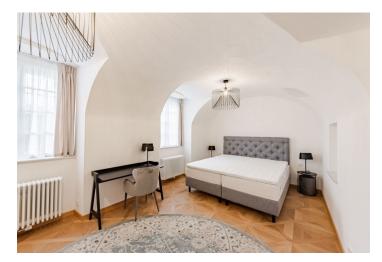

The high standard interior features a spacious living room with a dining area and a fully fitted open plan kitchen, two bedrooms with en-suite bathrooms (bathtub, walk-in shower, bidet, toilet / walk-in shower, toilet), an open study, 2 storage rooms, plus a guest toilet.

Top quality materials and finishes, new equipment, **air-conditioning**, **hardwood parquet floors**, tiles, built-in wardrobes, gas boiler, **Miele** appliances, washer, dryer. A **parking** space in front of the building is available at CZK 6,000/month + VAT. Cleaning incl. change of bed linen is available at an additional fee. **Mid term rental** is available at a higher rent (minimum of 3 months).