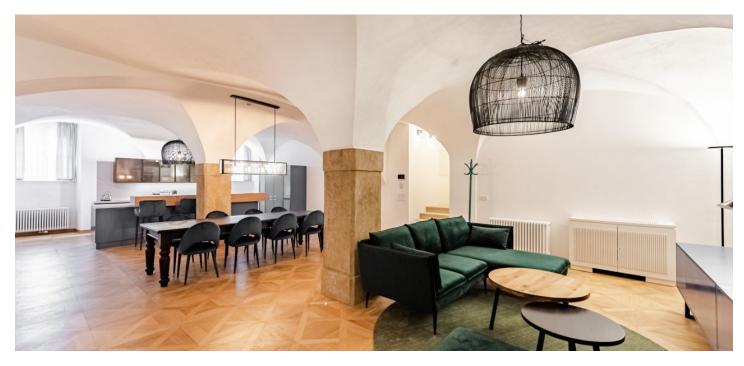

\* Area of the unit according to the Civil Code. The area consists of the sum total area of the entire unit bounded by perimeter walls.

This is a completely furnished air-conditioned 2-bedroom 2bathroom design apartment on the ground floor of a fully refurbished residence with a reception, a sauna and a fitness room. The historic building from the 17th century is located on the Kampa Island in Malá Strana, in the immediate vicinity of the Charles Bridge and the Čertovka Canal, in a picturesque location within walking distance of the Prague Castle and the Old Town. Amenities are available within easy reach, and Malostranská metro station can be reached on foot in a few minutes.

The high standard interior features a spacious living room with a dining area and a fully fitted open plan kitchen, two bedrooms with en-suite bathrooms (bathtub, walk-in shower, bidet, toilet / walk-in shower, toilet), an open study, 2 storage rooms, plus a guest toilet.

Top quality materials and finishes, new equipment, **air-conditioning**, **hardwood parquet floors**, tiles, built-in wardrobes, gas boiler, **Miele** appliances, washer, dryer. A **parking** space in front of the building is available at CZK 6,000/month + VAT. Cleaning incl. change of bed linen is available at an additional fee. **Mid term rental** is available at a higher rent (minimum of 3 months).