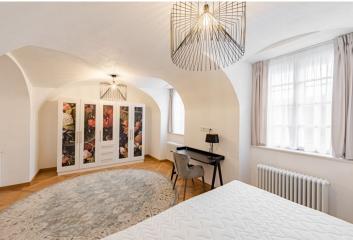

\* Area of the unit according to the Civil Code. The area consists of the sum total area of the entire unit bounded by perimeter walls.

This is a completely furnished air-conditioned 2-bedroom 2bathroom design apartment on the ground floor of a fully refurbished residence with a reception, a sauna and a fitness room. The historic building from the 17th century is located on the Kampa Island in Malá Strana, in the immediate vicinity of the Charles Bridge and the Čertovka Canal, in a picturesque location within walking distance of the Prague Castle and the Old Town. Amenities are available within easy reach, and Malostranská metro station can be reached on foot in a few minutes.

The high standard interior features a spacious living room with a dining area and a fully fitted open plan kitchen, two bedrooms with en-suite bathrooms (bathtub, walk-in shower, bidet, toilet / walk-in shower, toilet), an open study, 2 storage rooms, plus a guest toilet.

Top quality materials and finishes, new equipment, **air-conditioning**, **hardwood parquet floors**, tiles, built-in wardrobes, gas boiler, **Miele** appliances, washer, dryer. A **parking** space in front of the building is available at CZK 6,000/month + VAT. Cleaning incl. change of bed linen is available at an additional fee. **Mid term rental** is available at a higher rent (minimum of 3 months).