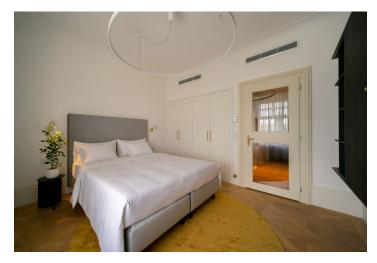

The high standard interior features a living room with a fully fitted open plan kitchen and dining area, a bedroom, a bathroom (walk-in shower, toilet), and an entrance hall.

Top quality materials and finishes, new equipment, air-conditioning, hardwood parquet floors, tiles, built-in wardrobes, gas boiler, Miele appliances, washer, dryer. Cleaning incl. change of bed linen is available at an additional fee. Mid-term rental is available at a higher rent (minimum of 3 months).