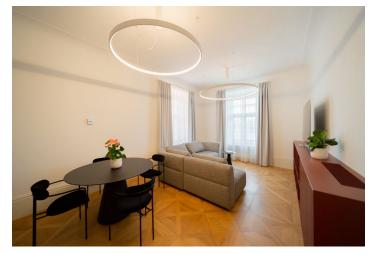

\* Area of the unit according to the Civil Code. The area consists of the sum total area of the entire unit bounded by perimeter walls.

This completely furnished air-conditioned 1-bedroom designer apartment on the second floor of a fully refurbished residence with a reception, sauna, and fitness room is in a historic building from the 17th century located on Kampa Island in Malá Strana, in the immediate vicinity of Charles Bridge and the Čertovka Canal, in a picturesque location within walking distance of Prague Castle and Old Town. Amenities are available within easy reach, and the Malostranská metro station can be reached on foot in a few minutes.

The high standard interior features a living room with a fully fitted open plan kitchen and dining area, a bedroom, a bathroom (walk-in shower, toilet), and an entrance hall.

Top quality materials and finishes, new equipment, air-conditioning, hardwood parquet floors, tiles, built-in wardrobes, gas boiler, Miele appliances, washer, dryer. Cleaning incl. change of bed linen is available at an additional fee. Mid-term rental is available at a higher rent (minimum of 3 months).