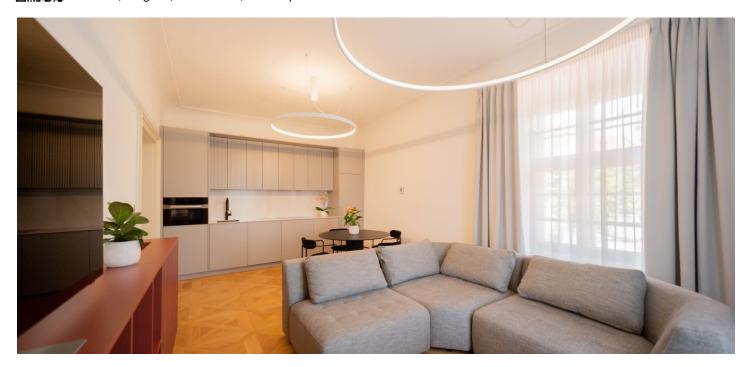

\* Area of the unit according to the Civil Code. The area consists of the sum total area of the entire unit bounded by perimeter walls.

This completely furnished air-conditioned 1-bedroom designer apartment on the second floor of a fully refurbished residence with a reception, sauna, and fitness room is in a historic building from the 17th century located on Kampa Island in Malá Strana, in the immediate vicinity of Charles Bridge and the Čertovka Canal, in a picturesque location within walking distance of Prague Castle and Old Town. Amenities are available within easy reach, and the Malostranská metro station can be reached on foot in a few minutes.

The high standard interior features a living room with a fully fitted open plan kitchen and dining area, a bedroom, a bathroom (walk-in shower, toilet), and an entrance hall.

Top quality materials and finishes, new equipment, air-conditioning, hardwood parquet floors, tiles, built-in wardrobes, gas boiler, Miele appliances, washer, dryer. Cleaning incl. change of bed linen is available at an additional fee. Mid-term rental is available at a higher rent (minimum of 3 months).