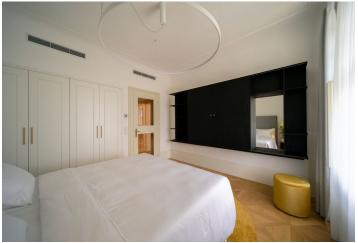

\* Area of the unit according to the Civil Code. The area consists of the sum total area of the entire unit bounded by perimeter walls.

This completely furnished air-conditioned 1-bedroom designer apartment on the second floor of a fully refurbished residence with a reception, sauna, and fitness room is in a historic building from the 17th century located on Kampa Island in Malá Strana, in the immediate vicinity of Charles Bridge and the Čertovka Canal, in a picturesque location within walking distance of Prague Castle and Old Town. Amenities are available within easy reach, and the Malostranská metro station can be reached on foot in a few minutes.

The high standard interior features a living room with a fully fitted open plan kitchen and dining area, a bedroom, a bathroom (walk-in shower, toilet), and an entrance hall.

Top quality materials and finishes, new equipment, air-conditioning, hardwood parquet floors, tiles, built-in wardrobes, gas boiler, Miele appliances, washer, dryer. Cleaning incl. change of bed linen is available at an additional fee. Mid-term rental is available at a higher rent (minimum of 3 months).