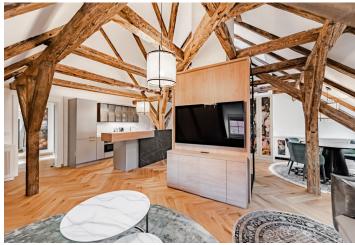

\* Area of the unit according to the Civil Code. The area consists of the sum total area of the entire unit bounded by perimeter walls.

This is a completely furnished air-conditioned 1-bedroom 2-bathroom design apartment on the third floor of a fully refurbished residence with a reception, a sauna and a fitness room. The historic building from the 17th century is located on the Kampa Island in Malá Strana, in the immediate vicinity of the Charles Bridge and the Čertovka Canal, in a picturesque location within walking distance of the Prague Castle and the Old Town. Amenities are available within easy reach, and Malostranská metro station can be reached on foot in a few minutes.

The high standard interior features a living room with a fully fitted open plan kitchen and a dining area, a bedroom with a free standing bath, plus a toilet, a family bathroom (walk-in shower, bidet, toilet), a **walk-in closet**, a laundry room, and an entrance hall.

Top quality materials and finishes, new equipment, air-conditioning, hardwood parquet floors, tiles, built-in wardrobes, gas boiler, Miele appliances, washer, dryer. A parking space in front of the building is available at CZK 6,000/month + VAT. Cleaning incl. change of bed linen is available at an additional fee. Mid term rental is available at a higher rent (minimum of 3 months).