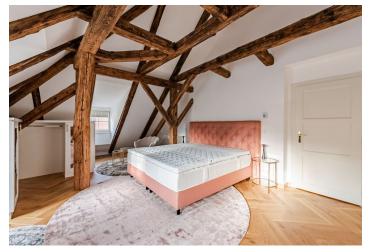

The high standard interior features a living room with a fully fitted open plan kitchen and a dining area, a bedroom with a free standing bath, plus a toilet, a family bathroom (walk-in shower, bidet, toilet), a **walk-in closet**, a laundry room, and an entrance hall.