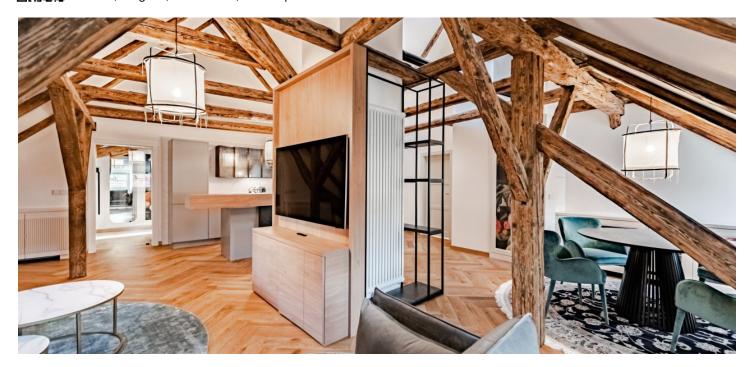

\* Area of the unit according to the Civil Code. The area consists of the sum total area of the entire unit bounded by perimeter walls.

This is a completely furnished air-conditioned 1-bedroom 2-bathroom design apartment on the third floor of a fully refurbished residence with a reception, a sauna and a fitness room. The historic building from the 17th century is located on the Kampa Island in Malá Strana, in the immediate vicinity of the Charles Bridge and the Čertovka Canal, in a picturesque location within walking distance of the Prague Castle and the Old Town. Amenities are available within easy reach, and Malostranská metro station can be reached on foot in a few minutes.

The high standard interior features a living room with a fully fitted open plan kitchen and a dining area, a bedroom with a free standing bath, plus a toilet, a family bathroom (walk-in shower, bidet, toilet), a **walk-in closet**, a laundry room, and an entrance hall.

Top quality materials and finishes, new equipment, air-conditioning, hardwood parquet floors, tiles, built-in wardrobes, gas boiler, Miele appliances, washer, dryer. A parking space in front of the building is available at CZK 6,000/month + VAT. Cleaning incl. change of bed linen is available at an additional fee. Mid term rental is available at a higher rent (minimum of 3 months).