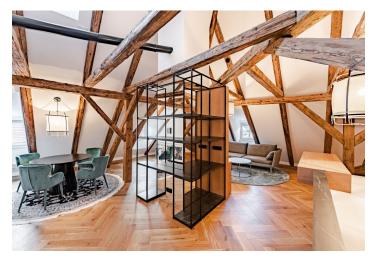

\* Area of the unit according to the Civil Code. The area consists of the sum total area of the entire unit bounded by perimeter walls.

This is a completely furnished air-conditioned 1-bedroom 2-bathroom design apartment on the third floor of a fully refurbished residence with a reception, a sauna and a fitness room. The historic building from the 17th century is located on the Kampa Island in Malá Strana, in the immediate vicinity of the Charles Bridge and the Čertovka Canal, in a picturesque location within walking distance of the Prague Castle and the Old Town. Amenities are available within easy reach, and Malostranská metro station can be reached on foot in a few minutes.

The high standard interior features a living room with a fully fitted open plan kitchen and a dining area, a bedroom with a free standing bath, plus a toilet, a family bathroom (walk-in shower, bidet, toilet), a **walk-in closet**, a laundry room, and an entrance hall.