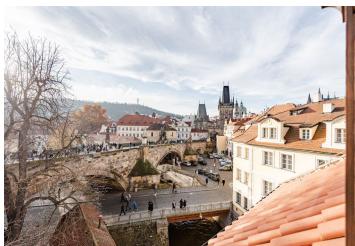

\* Area of the unit according to the Civil Code. The area consists of the sum total area of the entire unit bounded by perimeter walls.

This is a completely furnished air-conditioned 1-bedroom 2-bathroom design apartment on the third floor of a fully refurbished residence with a reception, a sauna and a fitness room. The historic building from the 17th century is located on the Kampa Island in Malá Strana, in the immediate vicinity of the Charles Bridge and the Čertovka Canal, in a picturesque location within walking distance of the Prague Castle and the Old Town. Amenities are available within easy reach, and Malostranská metro station can be reached on foot in a few minutes.