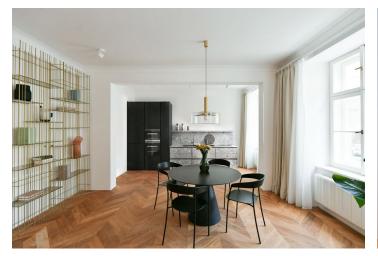

The layout of the 2nd floor apartment consists of a more than **40-meter living room** with a preparation for an open plan kitchen, a bedroom with an en-suite bathroom, a **dressing room**, a separate toilet, and an **elegant entrance hall.** The windows provide **first-class views**, and the stylish entrance to the apartment is stylishly from the **courtyard terrace**.

The interior design was created by the **Formafatal studio** of architect **Dagmar Štěpánová**. In the entrance hall is an imperssive wall made of **handmade ice glass** and a **stone portal** made of **Božanov sandstone**. The **high standard facilities** also include oak floors in a fashionable chevron pattern, **Agorà designer radiators** from the Italian brand TUBES, a fully equipped bathroom with underfloor heating, a **Villeroy & Boch** sink, a **Hüppe** shower tray, a **Tece** toilet and **Bongio** faucets, an **Invisidoor** door with concealed hinges with **DND Handles**, or new wooden windows. Heating is by the building's central boiler system with gas condensing boilers. Residents of the building will appreciate the elegant common areas with a **Classicist staircase**, complete with designer lighting and an **elevator** for convenience.