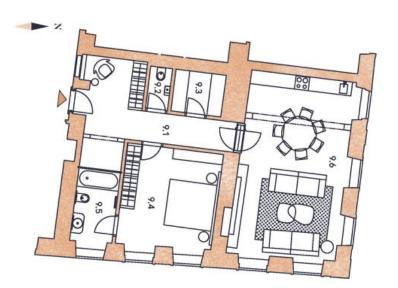

# €1259748 | CZK 31500000

2+KK, 3.NP

93 m², Prague 1, Malá Strana, Valdštejnské náměstí

| 9.1                                          | VSTUPNÍ HALA                                                                                                                                                                                                                                                                                               | 18,5 m²                                                                                  |
|----------------------------------------------|------------------------------------------------------------------------------------------------------------------------------------------------------------------------------------------------------------------------------------------------------------------------------------------------------------|------------------------------------------------------------------------------------------|
| 9.2                                          | WC                                                                                                                                                                                                                                                                                                         | 1,9 m²                                                                                   |
| 9.3                                          | ŠATNA                                                                                                                                                                                                                                                                                                      | 4,3 m²                                                                                   |
| 9.4                                          | LOŽNICE                                                                                                                                                                                                                                                                                                    | 20,1 m²                                                                                  |
| 9.5                                          | KOUPELNA                                                                                                                                                                                                                                                                                                   | 6,6 m²                                                                                   |
| 9.6                                          | OBÝVACÍ POKOJ + KK                                                                                                                                                                                                                                                                                         | 41,5 m²                                                                                  |
| PODL                                         | PODLAHOVÁ PLOCHA BYTU                                                                                                                                                                                                                                                                                      | 92,9 m²                                                                                  |
| Podlahovi<br>půdorysn<br>půdorysn<br>Nezahmu | Pediahová plocha je vypočtena podle naližení vlády č. 366/2013 Sb. jako<br>půdovysná plocha ohraničaná vnitřním stranami obvodových zdí bytu včetně<br>půdovysné plochy všech sválých norazívch i nenových knostvácu uvnitř bytu<br>Nezahmuje balkony, lodže, terasy, předzahrádky a jiné zpevněné plochy. | 366/2013 Sb. jako<br>zvých zdí bytu včetně<br>zonstnikcí uvnitř bytu<br>zpevněné plochy. |