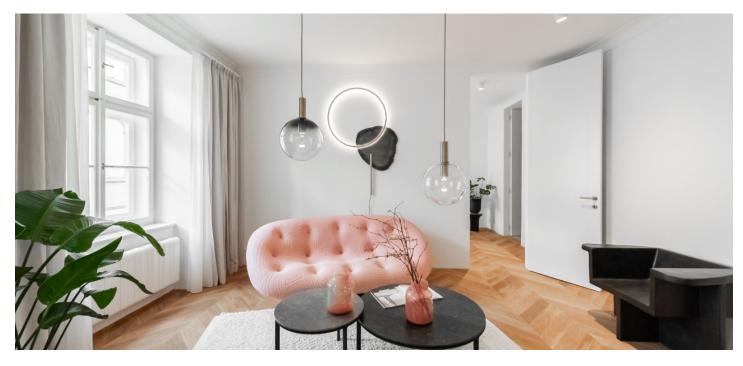

The layout of the 2nd floor apartment consists of a more than **40-meter living room** with a preparation for an open plan kitchen, a bedroom with an en-suite bathroom, a **dressing room**, a separate toilet, and an **elegant entrance hall.** The windows provide **first-class views**, and the stylish entrance to the apartment is stylishly from the **courtyard terrace**.

The interior design was created by the **Formafatal studio** of architect **Dagmar Štěpánová**. In the entrance hall is an imperssive wall made of **handmade ice glass** and a **stone portal** made of **Božanov sandstone**. The **high standard facilities** also include oak floors in a fashionable chevron pattern, **Agorà designer radiators** from the Italian brand TUBES, a fully equipped bathroom with underfloor heating, a **Villeroy & Boch** sink, a **Hüppe** shower tray, a **Tece** toilet and **Bongio** faucets, an **Invisidoor** door with concealed hinges with **DND Handles**, or new wooden windows. Heating is by the building's central boiler system with gas condensing boilers. Residents of the building will appreciate the elegant common areas with a **Classicist staircase**, complete with designer lighting and an **elevator** for convenience.