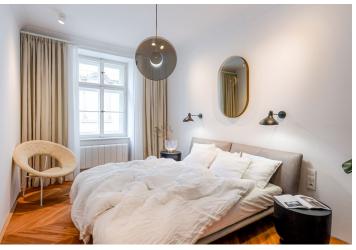

The layout of the 2nd floor apartment consists of a more than **40-meter living room** with a preparation for an open plan kitchen, a bedroom with an en-suite bathroom, a **dressing room**, a separate toilet, and an **elegant entrance hall.** The windows provide **first-class views**, and the stylish entrance to the apartment is stylishly from the **courtyard terrace**.

The interior design was created by the **Formafatal studio** of architect **Dagmar Štěpánová**. In the entrance hall is an imperssive wall made of **handmade ice glass** and a **stone portal** made of **Božanov sandstone**. The **high standard facilities** also include oak floors in a fashionable chevron pattern, **Agorà designer radiators** from the Italian brand TUBES, a fully equipped bathroom with underfloor heating, a **Villeroy & Boch** sink, a **Hüppe** shower tray, a **Tece** toilet and **Bongio** faucets, an **Invisidoor** door with concealed hinges with **DND Handles**, or new wooden windows. Heating is by the building's central boiler system with gas condensing boilers. Residents of the building will appreciate the elegant common areas with a **Classicist staircase**, complete with designer lighting and an **elevator** for convenience.