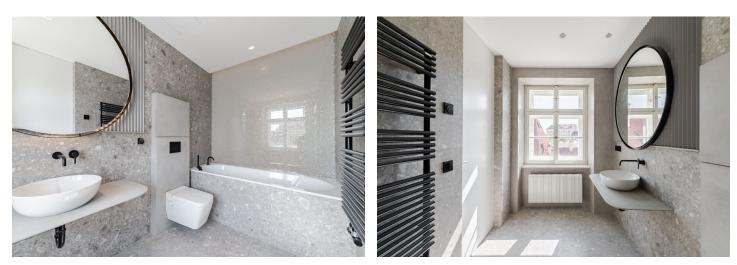

The interior design was created by the **Formafatal studio** of architect **Dagmar Štěpánová**. In the entrance hall is an imperssive wall made of **handmade ice glass** and a **stone portal** made of **Božanov sandstone**. The **high standard facilities** also include oak floors in a fashionable chevron pattern, **Agorà designer radiators** from the Italian brand TUBES, a fully equipped bathroom with underfloor heating, a **Villeroy & Boch** sink, a **Hüppe** shower tray, a **Tece** toilet and **Bongio** faucets, an **Invisidoor** door with concealed hinges with **DND Handles**, or new wooden windows. Heating is by the building's central boiler system with gas condensing boilers. Residents of the building will appreciate the elegant common areas with a **Classicist staircase**, complete with designer lighting and an **elevator** for convenience.