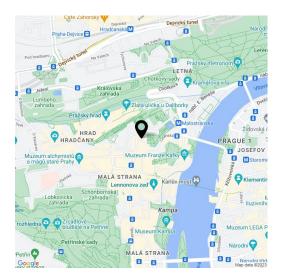

## €1259748 | CZK 31500000

93 m², Prague 1, Malá Strana, Valdštejnské náměstí

Svoboda & Williams s.r.o. info@svoboda-williams.com www.svoboda-williams.com Prague +420 257 328 281 +420 724 551 238 Brno +420 543 250 711 +420 724 551 238 **Bratislava** +421 948 939 938 **PDF created** 09. 05. 2024, 12:37

#### Apartment One-bedroom (2+kk)

93 m², Prague 1, Malá Strana, Valdštejnské náměstí

| Total area       | 93 m² |
|------------------|-------|
| Parking          | -     |
| Cellar           | -     |
| PENB             | G     |
| Reference number | 43177 |