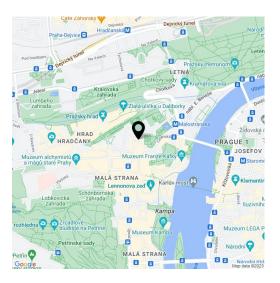

The attractive neighborhood in which VII House stands is exceptional due to the presence of the Senate and the Chamber of Deputies and the immediate proximity to Charles Bridge and Prague Castle. The house is in the middle of Malá Strana, yet tucked away from the main tourist routes. It's only a few minutes' walk to a tram and metro station, with beautifully landscaped palace gardens, Petřín Gardens, and Kampa Park with the romantic Čertovka nearby. Famous restaurants and stylish cafes can be found in the immediate vicinity.