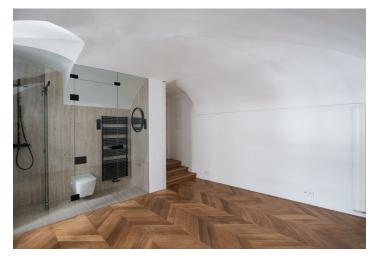

The unit consists of a living room with a preparation for a kitchen and direct views of a green courtyard, as well as a bathroom and a hallway.

The offered studio is located on the ground floor in the oldest part of the house; the **original vaulted ceilings** reflect the building's history. The interior design is by the **Formafatal studio** of architect **Dagmar Štěpánová**. Floors are **oak in a chevron pattern.** Facilities include **designer Agorà radiators** by the Italian brand TUBES, underfloor heating in the bathroom, a **Villeroy & Boch** sink, a Hüppe shower tray, a **Tece** toilet, **Bongio** faucets, and **Invisidoor** doors with concealed hinges and **DND Handles**.