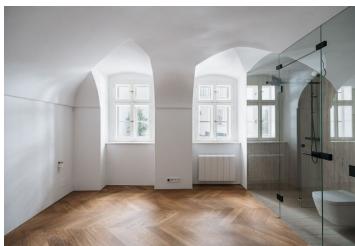

The unit consists of a living room with a preparation for a kitchen and direct views of a green courtyard, as well as a bathroom and a hallway.

The offered studio is located on the ground floor in the oldest part of the house; the **original vaulted ceilings** reflect the building's history. The interior design is by the **Formafatal studio** of architect **Dagmar Štěpánová**. Floors are **oak in a chevron pattern.** Facilities include **designer Agorà radiators** by the Italian brand TUBES, underfloor heating in the bathroom, a **Villeroy & Boch** sink, a Hüppe shower tray, a **Tece** toilet, **Bongio** faucets, and **Invisidoor** doors with concealed hinges and **DND Handles**.