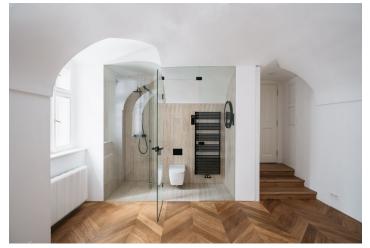

The unit consists of a living room with a preparation for a kitchen and direct views of a green courtyard, as well as a bathroom and a hallway.

The offered studio is located on the ground floor in the oldest part of the house; the **original vaulted ceilings** reflect the building's history. The interior design is by the **Formafatal studio** of architect **Dagmar Štěpánová**. Floors are **oak in a chevron pattern.** Facilities include **designer Agorà radiators** by the Italian brand TUBES, underfloor heating in the bathroom, a **Villeroy & Boch** sink, a Hüppe shower tray, a **Tece** toilet, **Bongio** faucets, and **Invisidoor** doors with concealed hinges and **DND Handles**.