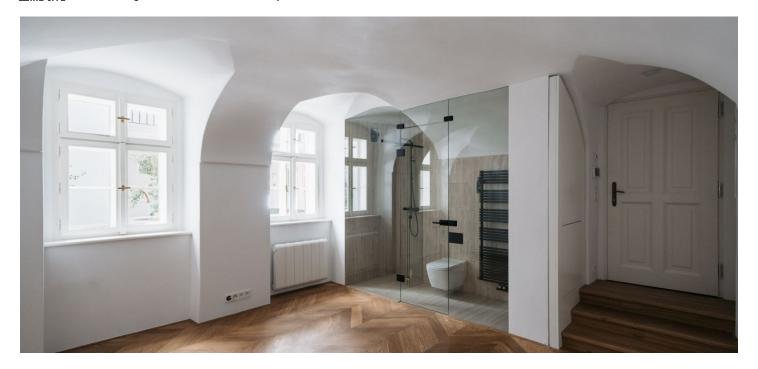

The unit consists of a living room with a preparation for a kitchen and direct views of a green courtyard, as well as a bathroom and a hallway.

The offered studio is located on the ground floor in the oldest part of the house; the **original vaulted ceilings** reflect the building's history. The interior design is by the **Formafatal studio** of architect **Dagmar Štěpánová**. Floors are **oak in a chevron pattern.** Facilities include **designer Agorà radiators** by the Italian brand TUBES, underfloor heating in the bathroom, a **Villeroy & Boch** sink, a Hüppe shower tray, a **Tece** toilet, **Bongio** faucets, and **Invisidoor** doors with concealed hinges and **DND Handles**.