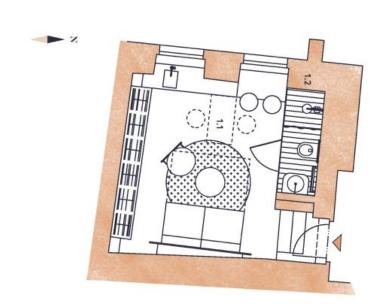

### € 307 938 I CZK 7 700 000

21 m², Prague 1, Malá Strana, Valdštejnské náměstí

UMÍSTĚNÍ V RÁMCI PODLAŽÍ Byt je orientován do vnitřního nádvoří

PODLAHOVÁ PLOCHA BYTU

21,1 m²

Rodlahová plocha je vypočtena podla nařízení všády č. 366/2013 Sb. jako pládnysná pocha ohraničená vnitřnání stranamí obvodových zdí bytu všeně pládnysné plochy všech svislých nosných i nenozných konstrukci uvnitř bytu Nezahmuje balkony, lodžie, terasy, předzahrádky a jiné spevněné plochy.

STUDIO, 1. NP

UMÍSTĚNÍ V RÁMCI PATRA

1.2

KOUPELNA

18,8 m<sup>2</sup>

Svoboda & Williams s.r.o. info@svoboda-williams.com www.svoboda-williams.com

Prague +420 257 328 281 +420 724 551 238 **Brno** +420 543 250 711 +420 724 551 238 **Bratislava** +421 948 939 938 **PDF created** 08. 05. 2024, 13:13